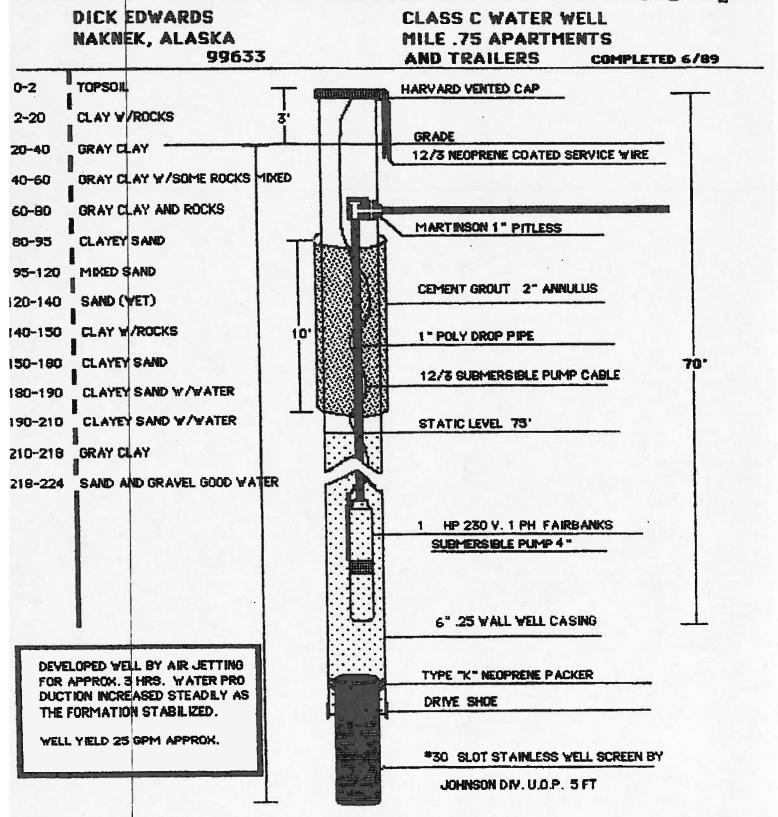

## STATE OF ALASKA 36435 DEPARTMENT OF NATURAL RESOURCES DIVISION OF MINING, LAND & WATER Alaska Hydrologic Survey

WATER WELL LOG Revised 08/18/2016

|                                                                                                                                                                                                                                                      |                          |                                                          | eted: 6 / 1 / 1989 Pump Install:// |                                                                                                                                                                                                                                                         |                                                                                                   |          |
|------------------------------------------------------------------------------------------------------------------------------------------------------------------------------------------------------------------------------------------------------|--------------------------|----------------------------------------------------------|------------------------------------|---------------------------------------------------------------------------------------------------------------------------------------------------------------------------------------------------------------------------------------------------------|---------------------------------------------------------------------------------------------------|----------|
| City/Borough                                                                                                                                                                                                                                         | City/Borough Subdivision |                                                          | Block                              | Lot                                                                                                                                                                                                                                                     | Property Owner Name & Address                                                                     |          |
|                                                                                                                                                                                                                                                      |                          | oos;t                                                    | Mile 2 AK Pen Hwy                  |                                                                                                                                                                                                                                                         | Dick Edwards AK,                                                                                  |          |
|                                                                                                                                                                                                                                                      |                          |                                                          |                                    |                                                                                                                                                                                                                                                         | e -156.978394                                                                                     |          |
| Meridian S Towns                                                                                                                                                                                                                                     | ship <u>016S</u> Ran     | ge <u>046W</u>                                           | Section                            |                                                                                                                                                                                                                                                         | 1/4 of <u>NW</u> 1/4 of <u>SE</u> 1/4 of <u>SE</u> 1/4                                            |          |
| BOREHOLE DATA: (from ground surface) Suggest T.M. Hanna's hydrogeologic classification system* https://my.ngwa.org/NC                                                                                                                                |                          |                                                          |                                    | Drilling method: ☐Air rotary, ☐Cable tool, ☐Other  Well use: ☐Public supply, ☐Domestic, ☐Reinjection, ☐Hydrofracking ☐Commercial, ☐Observation/Monitoring, ☐Test/Exploratory, ☐Cooling, ☐Irrigation/Agriculture, ☐Grounding, ☐Recharge/Aquifer Storage, |                                                                                                   |          |
|                                                                                                                                                                                                                                                      |                          |                                                          |                                    | 1 -                                                                                                                                                                                                                                                     | Geothermal Exploration, ☐Other                                                                    |          |
|                                                                                                                                                                                                                                                      |                          |                                                          |                                    | Fluids used                                                                                                                                                                                                                                             |                                                                                                   |          |
|                                                                                                                                                                                                                                                      |                          |                                                          |                                    | Casing type Casing dian                                                                                                                                                                                                                                 | le: 224 ft Casing stickup: ft  :: Casing thickness: inchenter: inches  Depth: ft Diameter: inches | es       |
|                                                                                                                                                                                                                                                      |                          | Well intake opening type: ☐ Open end,☐Open hole, ☐ Other |                                    |                                                                                                                                                                                                                                                         |                                                                                                   |          |
|                                                                                                                                                                                                                                                      |                          |                                                          |                                    | Screen star<br>Perforation<br>to:                                                                                                                                                                                                                       | e:, Screen mesh size:<br>t: ft, Screen stop: ft, Perforated                                       | ft, Perf |
|                                                                                                                                                                                                                                                      |                          |                                                          |                                    | Note:                                                                                                                                                                                                                                                   |                                                                                                   |          |
|                                                                                                                                                                                                                                                      |                          |                                                          |                                    | Static water                                                                                                                                                                                                                                            | (from top of casing): ft on// Artesia                                                             | an well  |
|                                                                                                                                                                                                                                                      |                          |                                                          |                                    | Pumping le<br>Method of to<br>Developme                                                                                                                                                                                                                 | vel & yield: feet after hours at gpm                                                              | _        |
|                                                                                                                                                                                                                                                      |                          |                                                          |                                    |                                                                                                                                                                                                                                                         | Volume                                                                                            |          |
|                                                                                                                                                                                                                                                      |                          |                                                          |                                    | Depth: Fron                                                                                                                                                                                                                                             | nft, Toft                                                                                         |          |
| Include description or sketch of well location (include road names, buildings, etc.):                                                                                                                                                                |                          |                                                          |                                    | Final pump intake depth: ft Model:  Pump size: hp Brand name:                                                                                                                                                                                           |                                                                                                   |          |
|                                                                                                                                                                                                                                                      |                          |                                                          |                                    |                                                                                                                                                                                                                                                         | sinfected upon completion? Yes No                                                                 |          |
|                                                                                                                                                                                                                                                      |                          |                                                          |                                    | Method of disinfection:                                                                                                                                                                                                                                 |                                                                                                   |          |
|                                                                                                                                                                                                                                                      |                          |                                                          |                                    | Was water quality tested? Yes ■ No                                                                                                                                                                                                                      |                                                                                                   |          |
|                                                                                                                                                                                                                                                      |                          |                                                          |                                    | Water quali                                                                                                                                                                                                                                             | ty parameters tested:                                                                             |          |
|                                                                                                                                                                                                                                                      |                          |                                                          |                                    |                                                                                                                                                                                                                                                         | name: Johnson Drilling                                                                            |          |
|                                                                                                                                                                                                                                                      |                          |                                                          |                                    |                                                                                                                                                                                                                                                         | ress:                                                                                             |          |
| <b>^</b>                                                                                                                                                                                                                                             |                          |                                                          |                                    |                                                                                                                                                                                                                                                         | State: <u>AK</u> Zip:                                                                             |          |
| Neth                                                                                                                                                                                                                                                 |                          |                                                          |                                    | Phone num                                                                                                                                                                                                                                               | ber: ()                                                                                           |          |
| AS 41.08.020(b)(4) and AAC 11 AAC 93.140(a) require that a copy of the well log be submitted to the Department of Natural Resources within <b>45 days of well completion</b> . Well logs may be submitted using the online well log reporting system |                          |                                                          |                                    | Driller's sigr                                                                                                                                                                                                                                          | nature:                                                                                           |          |
|                                                                                                                                                                                                                                                      |                          |                                                          |                                    | Anchorage M                                                                                                                                                                                                                                             | //<br>lunicipal Code 15.55.060(I) and North Pole Ordinance 13.32.030(D)                           | require  |
| available at: <a href="https://dnr.alaska.gov/welts/">https://dnr.alaska.gov/welts/</a>                                                                                                                                                              |                          |                                                          |                                    | that a copy o<br>within <b>30 day</b>                                                                                                                                                                                                                   | f this well log be submitted to the Development Services Departmen<br>is of well completion.      |          |
| OR email electronic well logs to                                                                                                                                                                                                                     |                          |                                                          |                                    | City Permit N<br>Date of Issue                                                                                                                                                                                                                          | lumber:<br>::/                                                                                    |          |
| dnr.water.reports@alaska.gov                                                                                                                                                                                                                         |                          |                                                          |                                    | Parcel Identification Number:                                                                                                                                                                                                                           |                                                                                                   |          |

## JOHNSON DRIZLING COMPANY KING SALLIN, ALASKA

WELL LOG AND AS BUILT NOT TO SCALE