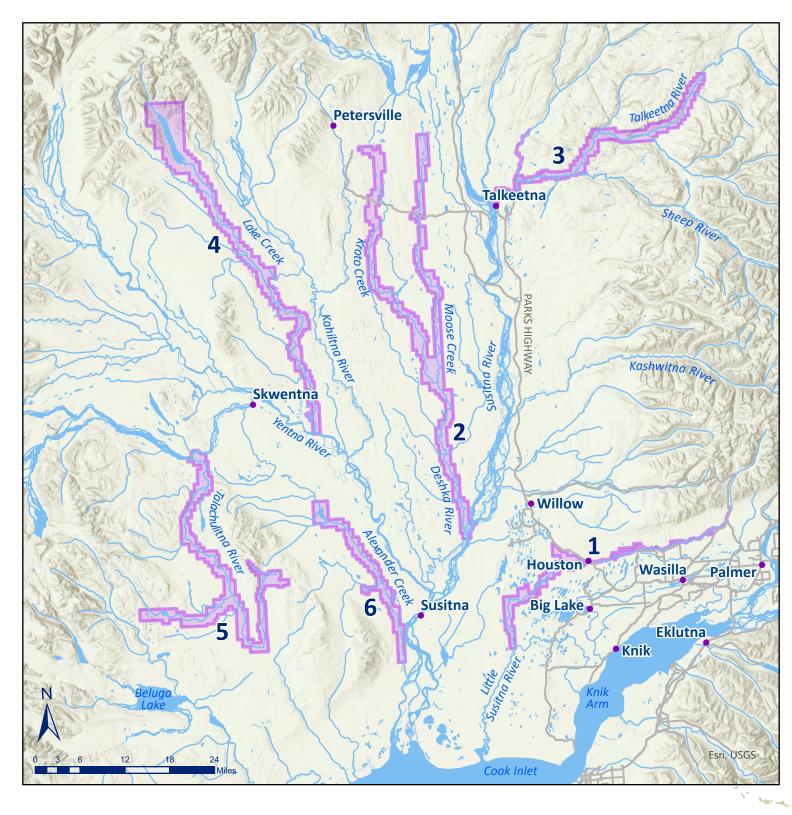

## SUSITNA BASIN RECREATION RIVERS MANAGEMENT UNITS

- 1. Little Susitna River
- 2. Deshka River

(Kroto Creek / Moose Creek)

- 3. Talkeetna River
- 4. Lake Creek
- 5. Talachulitna River
- 6. Alexander Creek