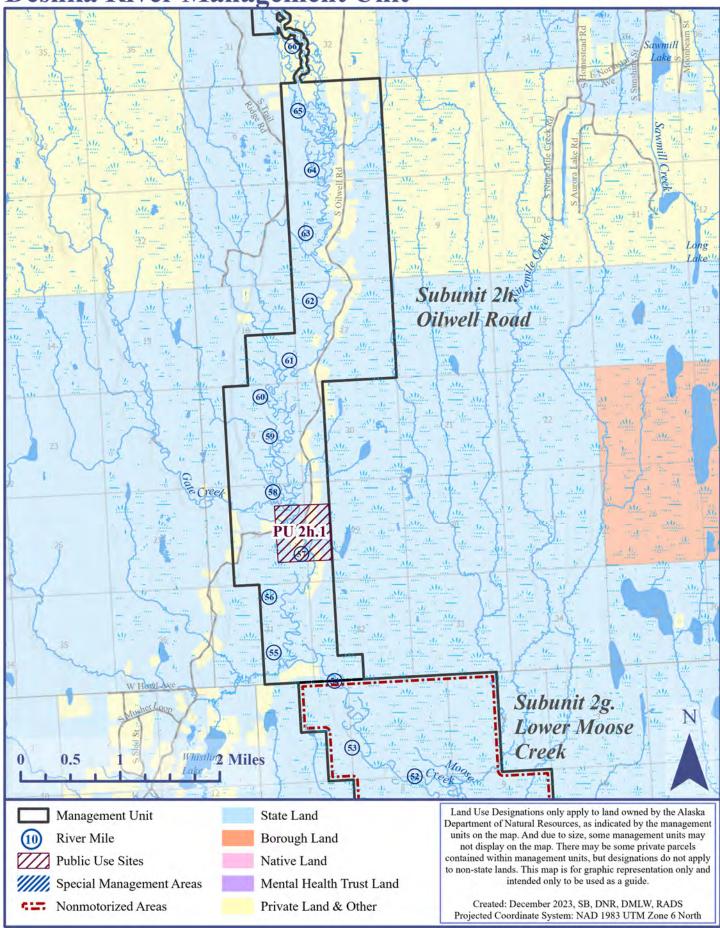

Nonmotorized Areas

Private Land & Other

Created: December 2023, SB, DNR, DMLW, RADS

Projected Coordinate System: NAD 1983 UTM Zone 6 North

Deshka River Management Unit

MAP9

Deshka River Management Unit MAP 10