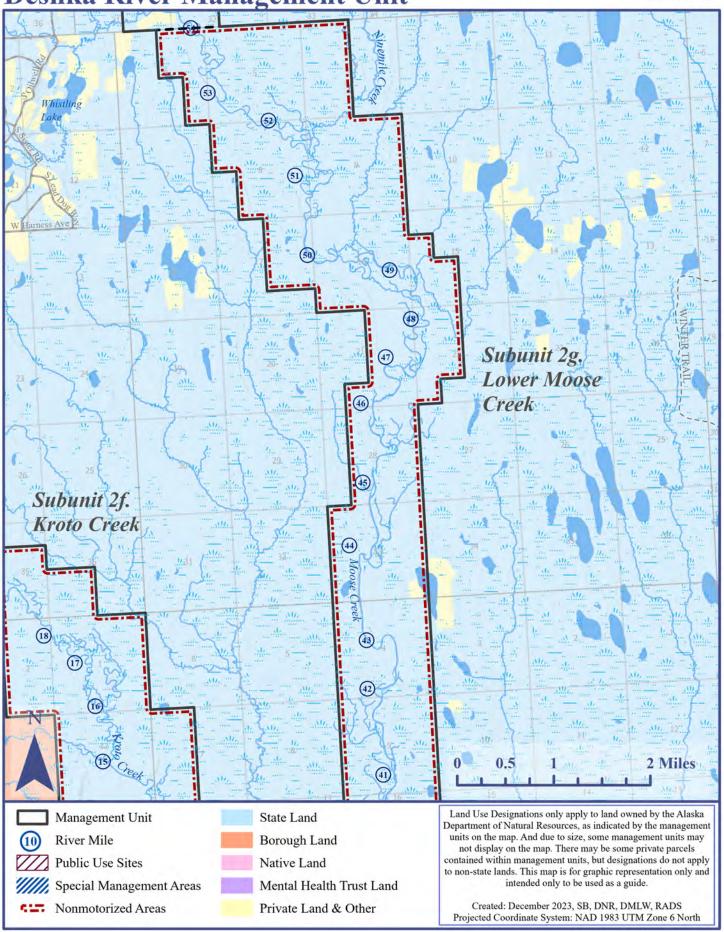

Deshka River Management Unit

MAP 4 Deshka River Management Unit (15) (12) Subunit 2f. Kroto Creek Subunit 2g. Lower Moose Creek (34) 0.5 2 Miles Land Use Designations only apply to land owned by the Alaska Management Unit State Land Department of Natural Resources, as indicated by the management units on the map. And due to size, some management units may River Mile Borough Land not display on the map. There may be some private parcels contained within management units, but designations do not apply Public Use Sites Native Land to non-state lands. This map is for graphic representation only and ///// Special Management Areas intended only to be used as a guide. Mental Health Trust Land