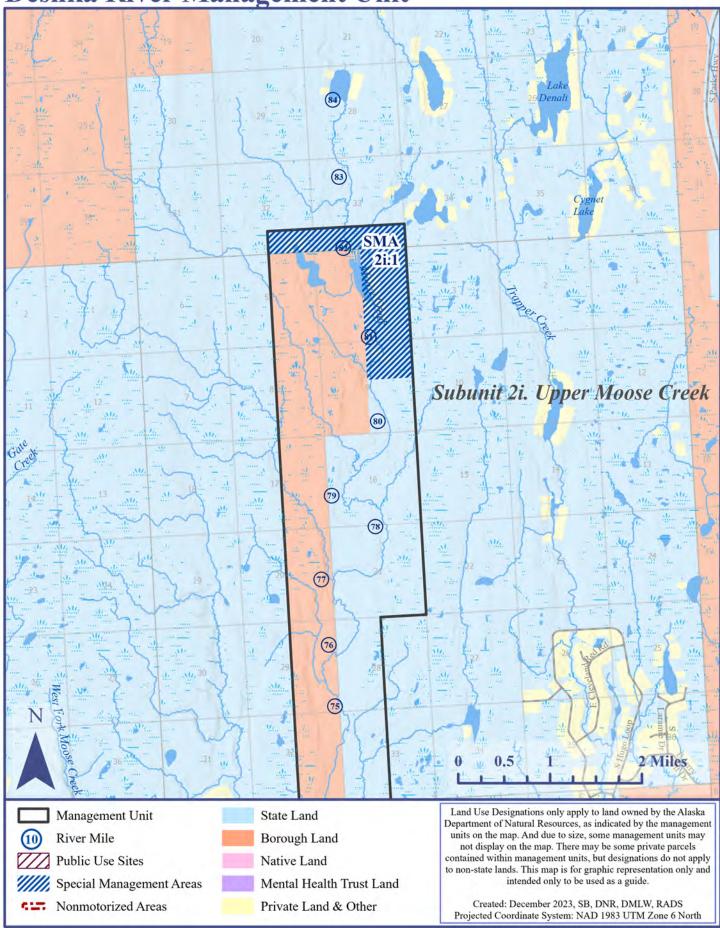

er Management Unit (15) (12) Subunit 2f. Kroto Creek Subunit 2g. Lower Moose Creek (34) 0.5 2 Miles Land Use Designations only apply to land owned by the Alaska Management Unit State Land Department of Natural Resources, as indicated by the management units on the map. And due to size, some management units may River Mile Borough Land not display on the map. There may be some private parcels contained within management units, but designations do not apply Public Use Sites Native Land to non-state lands. This map is for graphic representation only and ///// Special Management Areas intended only to be used as a guide. Mental Health Trust Land

Nonmotorized Areas

Private Land & Other

Created: December 2023, SB, DNR, DMLW, RADS

Projected Coordinate System: NAD 1983 UTM Zone 6 North









Deshka River Management Unit

MAP9



Deshka River Management Unit MAP 10



**MAP 11** Deshka River Management Unit