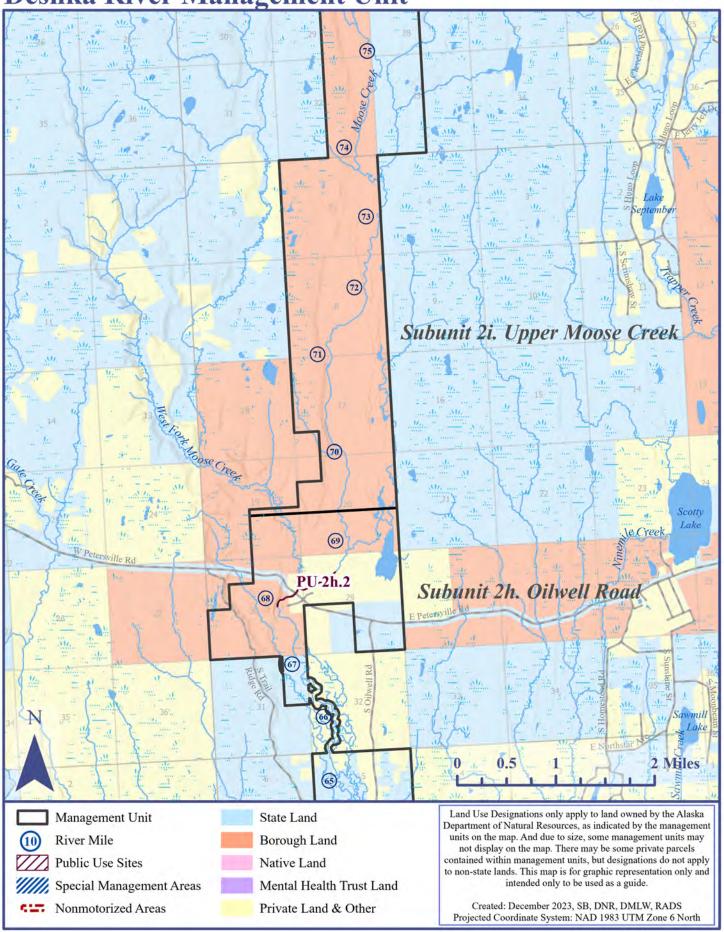

Nonmotorized Areas

Private Land & Other

Created: December 2023, SB, DNR, DMLW, RADS

Projected Coordinate System: NAD 1983 UTM Zone 6 North

Deshka River Management Unit

MAP9

Deshka River Management Unit MAP 10