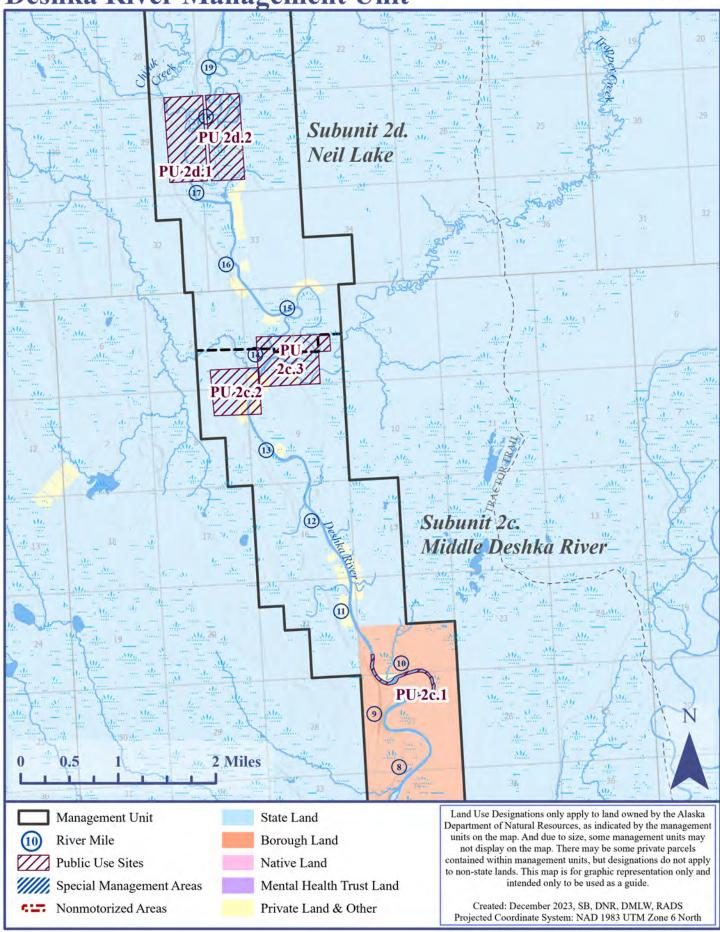

Nonmotorized Areas

Private Land & Other

Created: December 2023, SB, DNR, DMLW, RADS

Projected Coordinate System: NAD 1983 UTM Zone 6 North

Deshka River Management Unit

MAP9

Deshka River Management Unit MAP 10