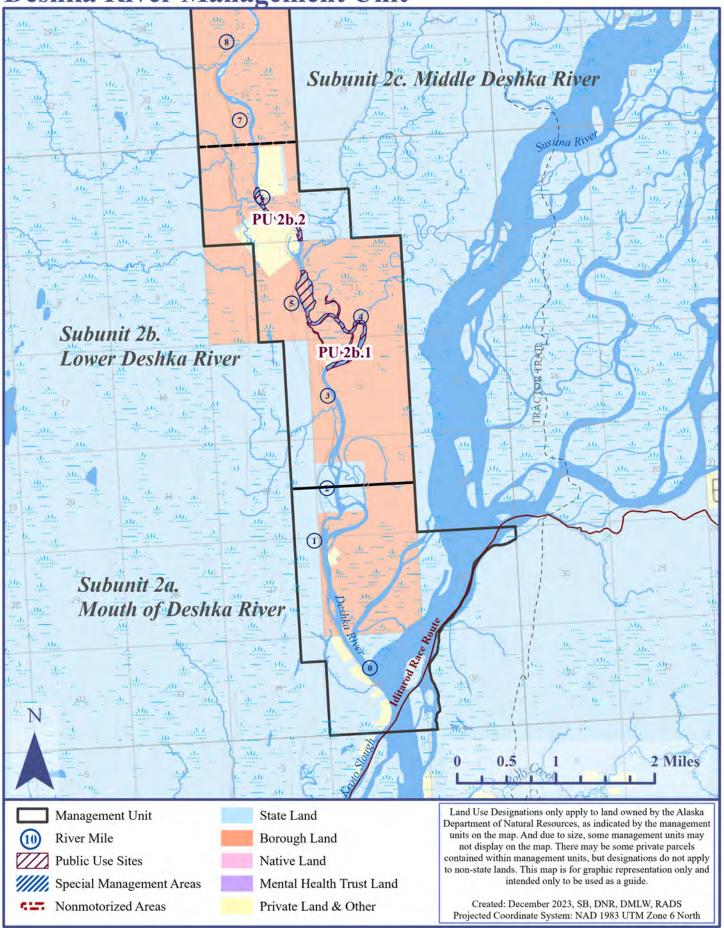

Deshka River Management Unit

MAP 4 Deshka River Management Unit (15) (12) Subunit 2f. Kroto Creek Subunit 2g. Lower Moose Creek (34) 0.5 2 Miles Land Use Designations only apply to land owned by the Alaska Management Unit State Land Department of Natural Resources, as indicated by the management units on the map. And due to size, some management units may River Mile Borough Land not display on the map. There may be some private parcels contained within management units, but designations do not apply Public Use Sites Native Land to non-state lands. This map is for graphic representation only and ///// Special Management Areas intended only to be used as a guide. Mental Health Trust Land