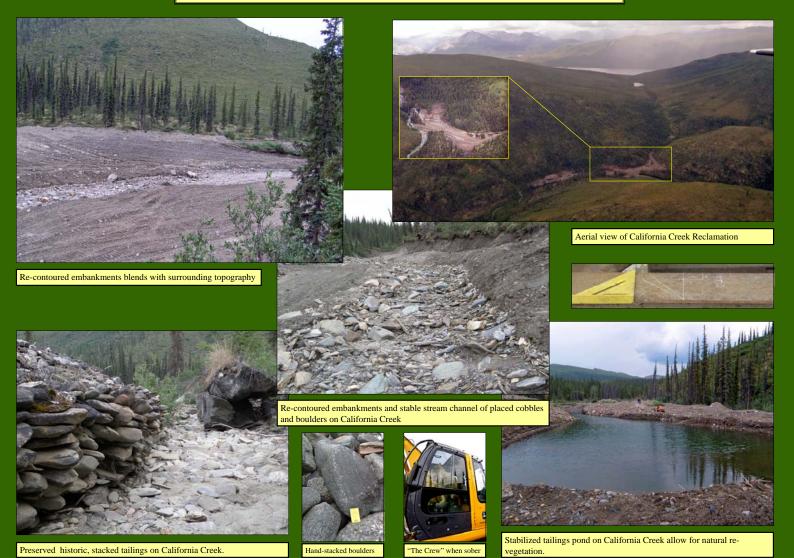

## **OF CALIFORNIA CREEK VALLEY**

Mr. Pyne has been mining on California Creek for eleven years all while creating numerous stable ponds, free-flowing conditions, re-contoured physiography and high water quality.

The reconstruction of California Creek is especially noteworthy as Mr. Pyne spent considerable time and effort to place numerous cobbles and boulders to closely approximate the original stream character.