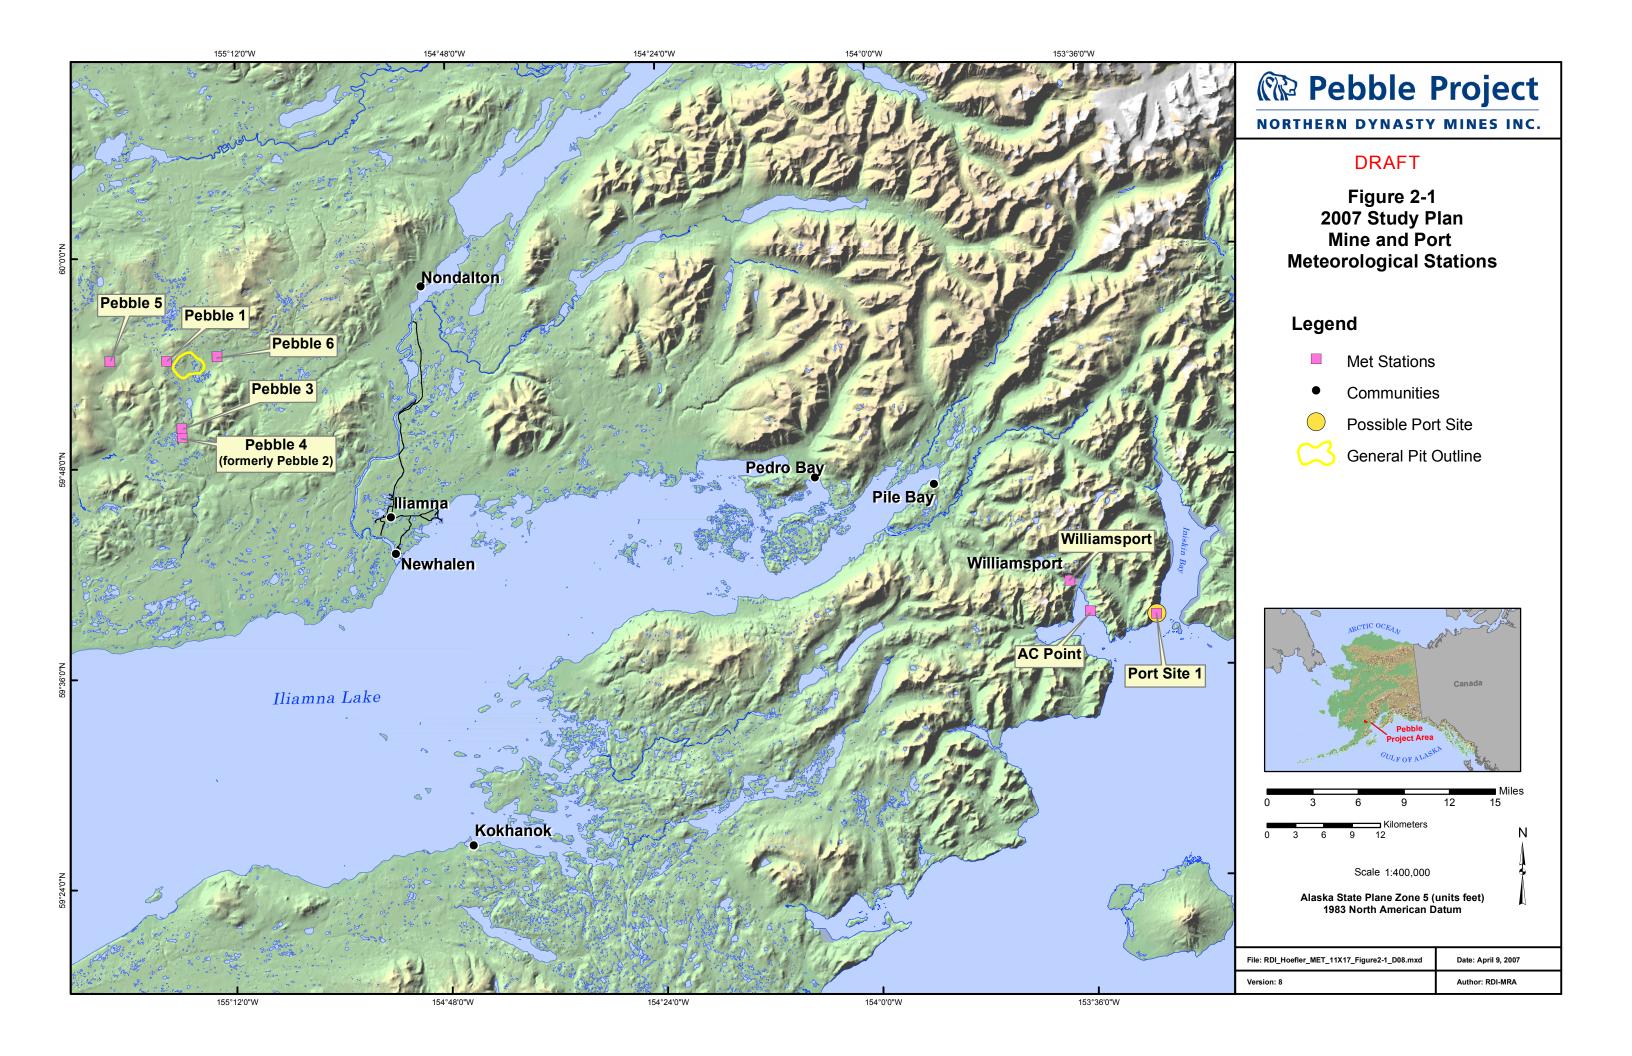

# LIST OF FIGURES (attached)

Figure 2-1, 2007 Study Plan, Mine and Port Meteorological Stations

Meteorological data will be collected at eight locations during 2007. The collection of Prevention of Significant Deterioration (PSD)-quality meteorological data will continue at the existing Pebble 1, Pebble 4, and Port Site 1 meteorological stations (Figure 2-1). Four new PSD-quality meteorological stations will be installed in June and July 2007: one each in the North Fork Koktuli Basin (Pebble 5), in the Upper Talarik Creek Basin (Pebble 6), at Williamsport, and on the east shore of Iliamna Bay (AC Point). "Official" data collection will begin on August 1, 2007, at those new stations, although actual data collection will likely begin before that date. The collection of non-PSD-quality data will continue at Pebble 3 in support of engineering and design for Pebble Project.