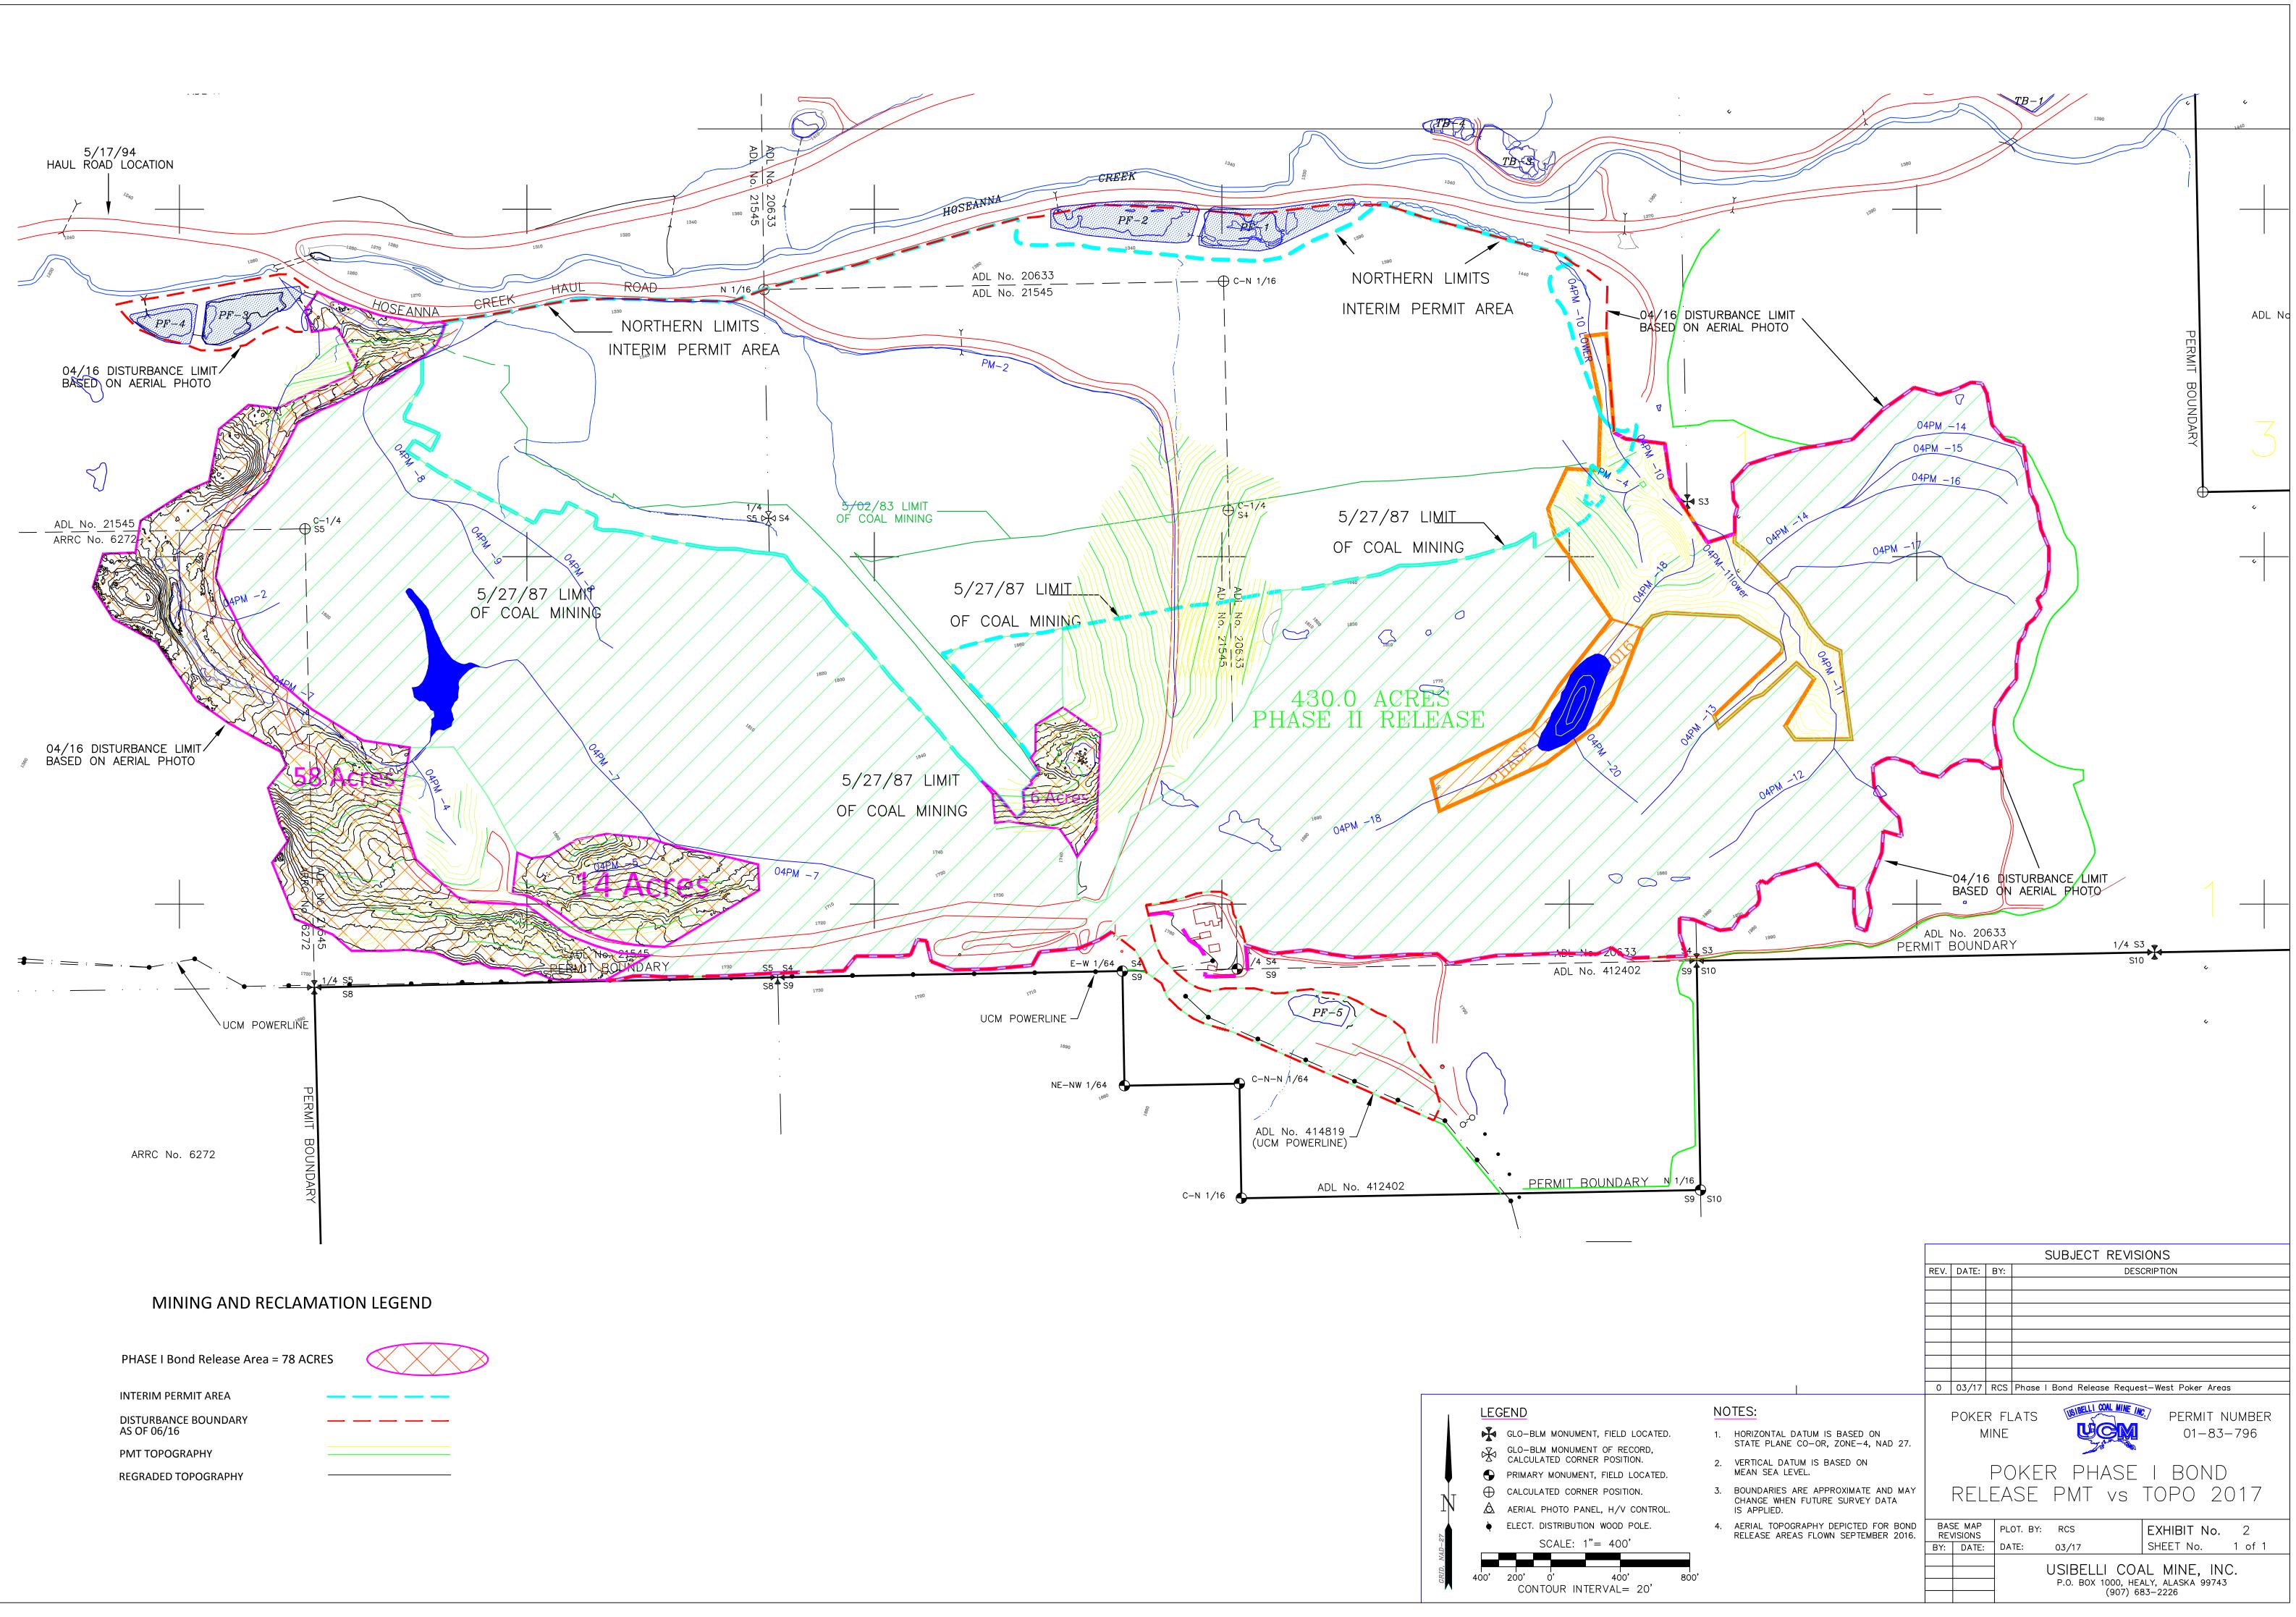

## Re: Request for Phase I Bond Release within Poker Mine for 78 acres

Dear Mr. Kirkham,

Usibelli Coal Mine (UCM) is requesting Phase I bond release for 78 acres at the Poker Flats Mine, Permits 02-83-796, S-0601A. All applicable reclamation activities have been accomplished in accordance with the requirements of AS 27.21,11AC-90 and the approved reclamation plan. In the three areas shown on the attached map, "Poker Phase I Bond Release Areas 2017", final regrading is complete and drainages are established. The current bond for Poker Phase I Bond on 131 acres is \$585,576.

Phase I Release Amount = \$585,576 \*(78/131) \*60%=\$209,198

After this, the Phase I bond amount for Poker Reclamation should be \$376,378 and will leave 53 acres within Poker still needing Phase I Bond Release. If you have any questions or concerns regarding this information, please contact me.