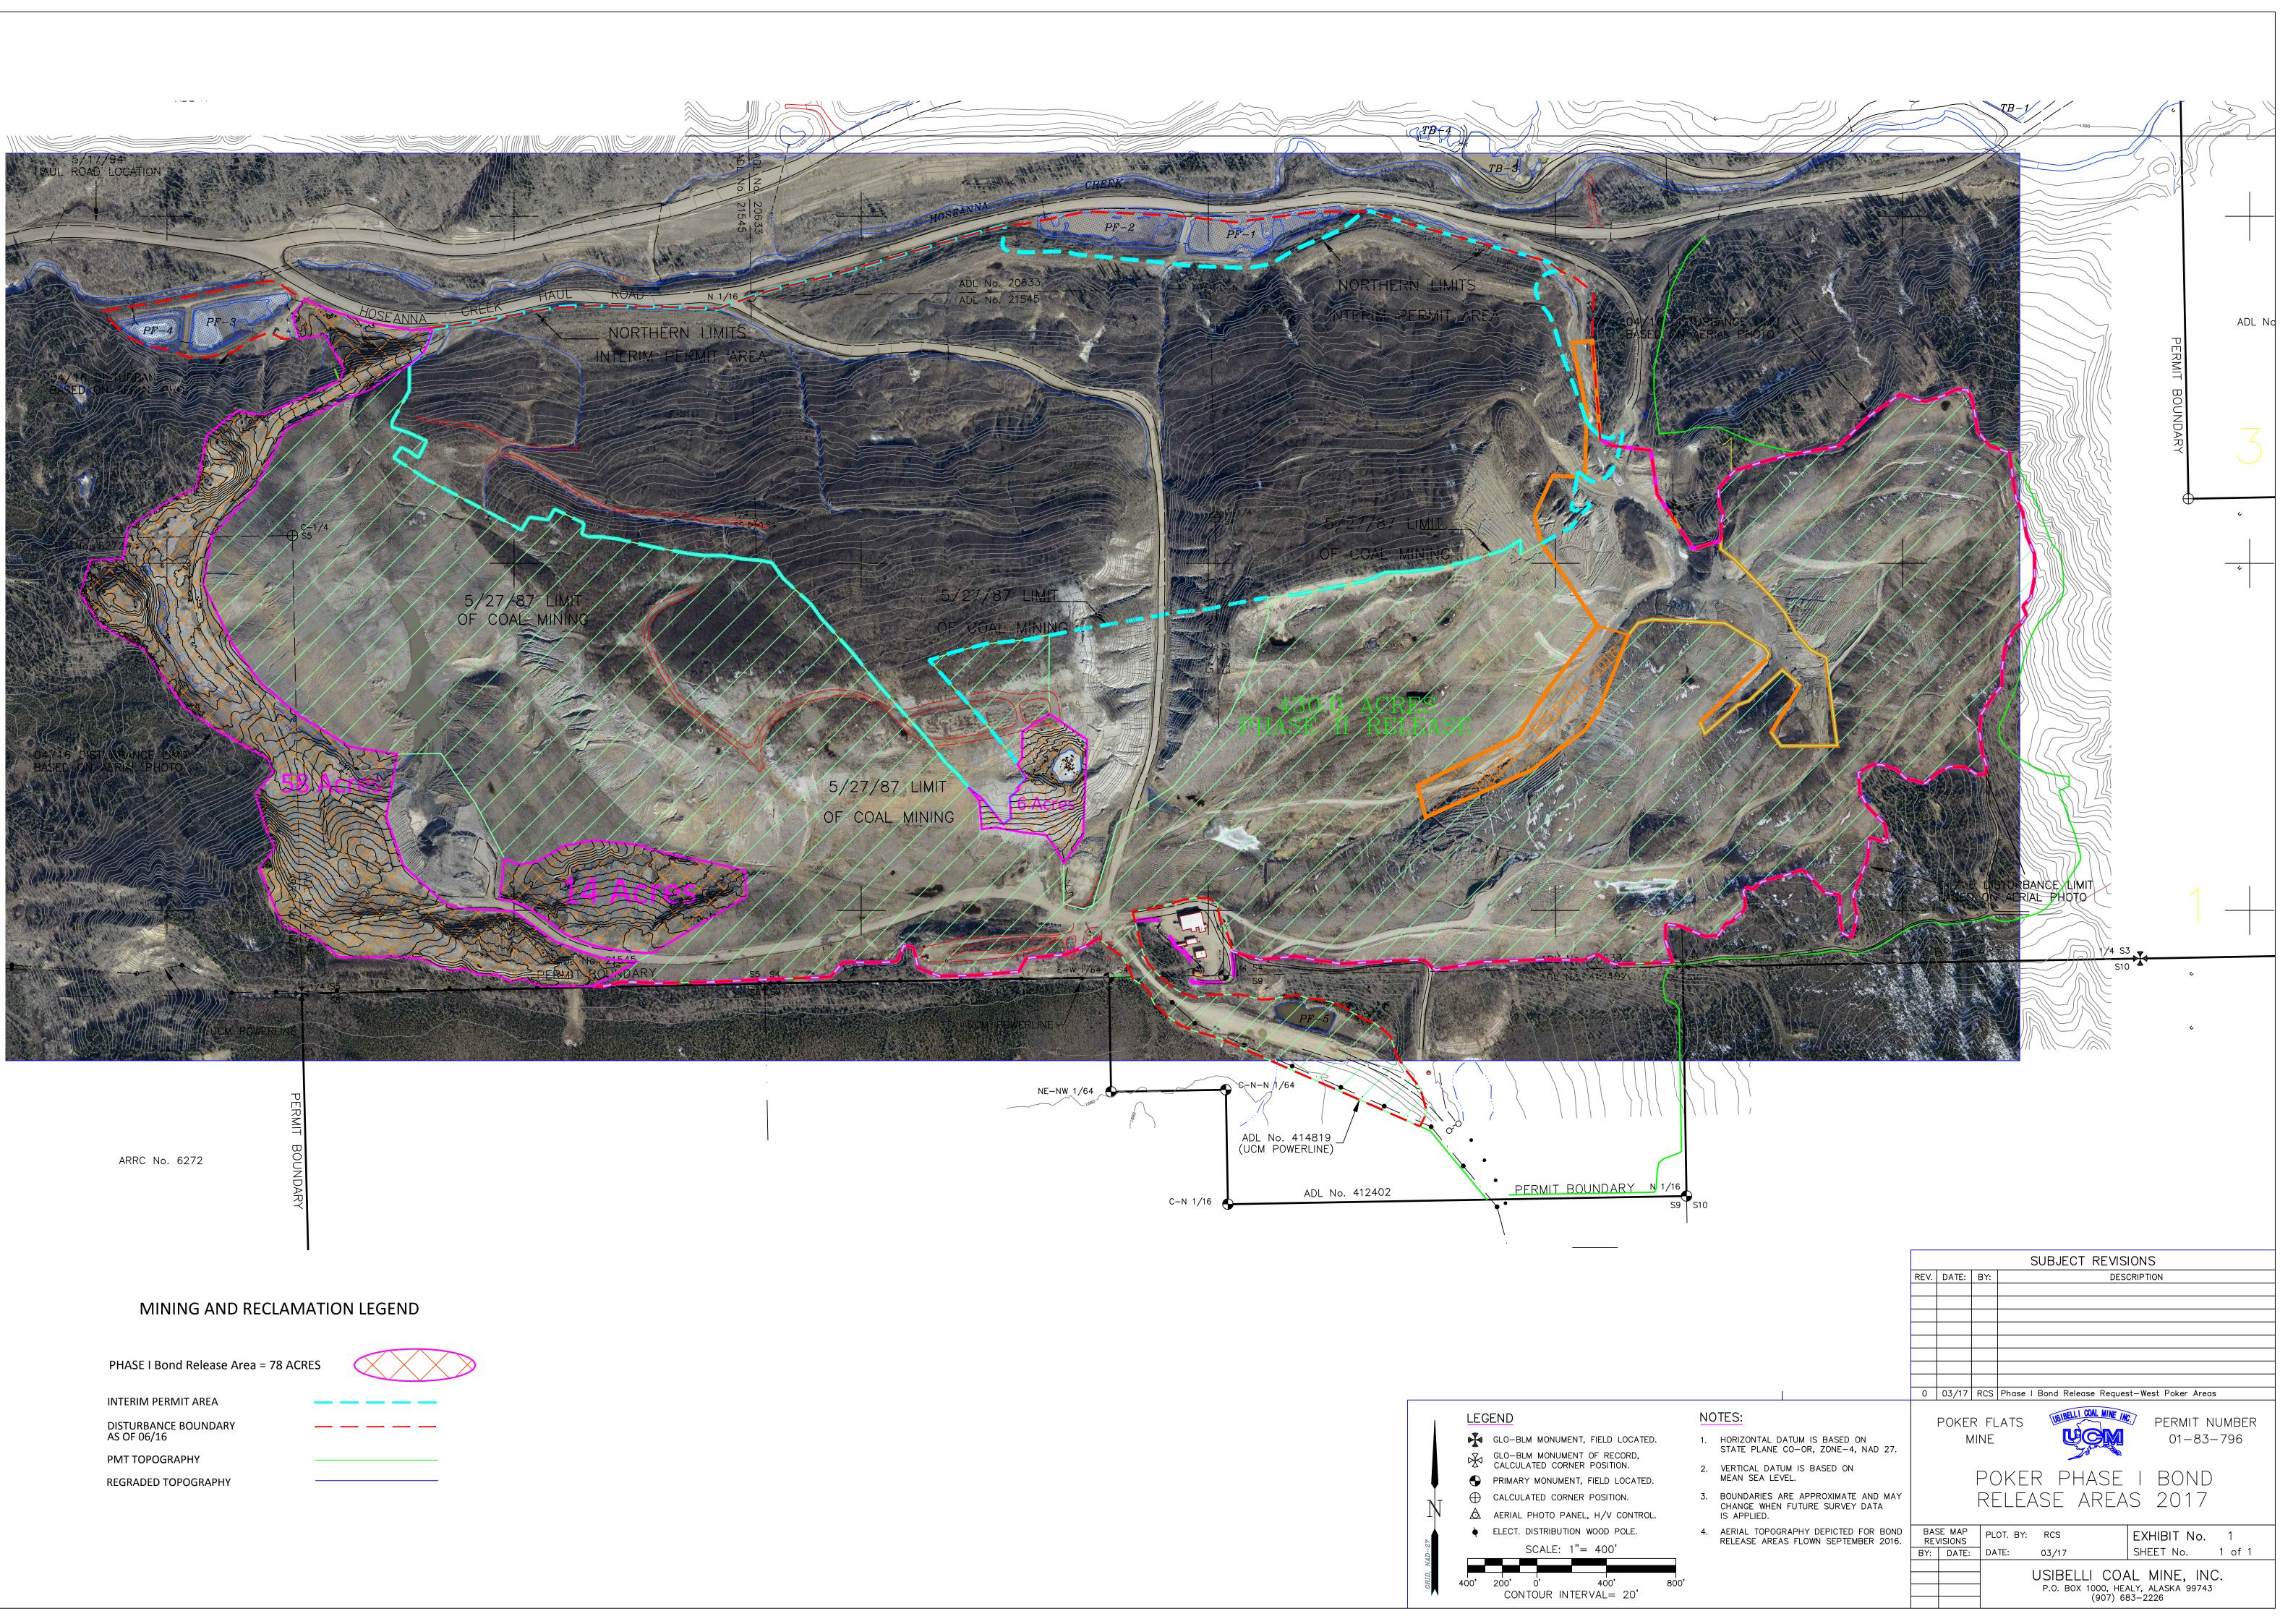

## Re: Request for Phase I Bond Release within Poker Mine for 78 acres

Dear Mr. Kirkham,

Usibelli Coal Mine (UCM) is requesting Phase I bond release for 78 acres at the Poker Flats Mine, Permits 02-83-796, S-0601A. All applicable reclamation activities have been accomplished in accordance with the requirements of AS 27.21,11AC-90 and the approved reclamation plan. In the three areas shown on the attached map, "Poker Phase I Bond Release Areas 2017", final regrading is complete and drainages are established. The current bond for Poker Phase I Bond on 131 acres is \$585,576.

Phase I Release Amount = \$585,576 \*(78/131) \*60%=\$209,198

After this, the Phase I bond amount for Poker Reclamation should be \$376,378 and will leave 53 acres within Poker still needing Phase I Bond Release. If you have any questions or concerns regarding this information, please contact me.