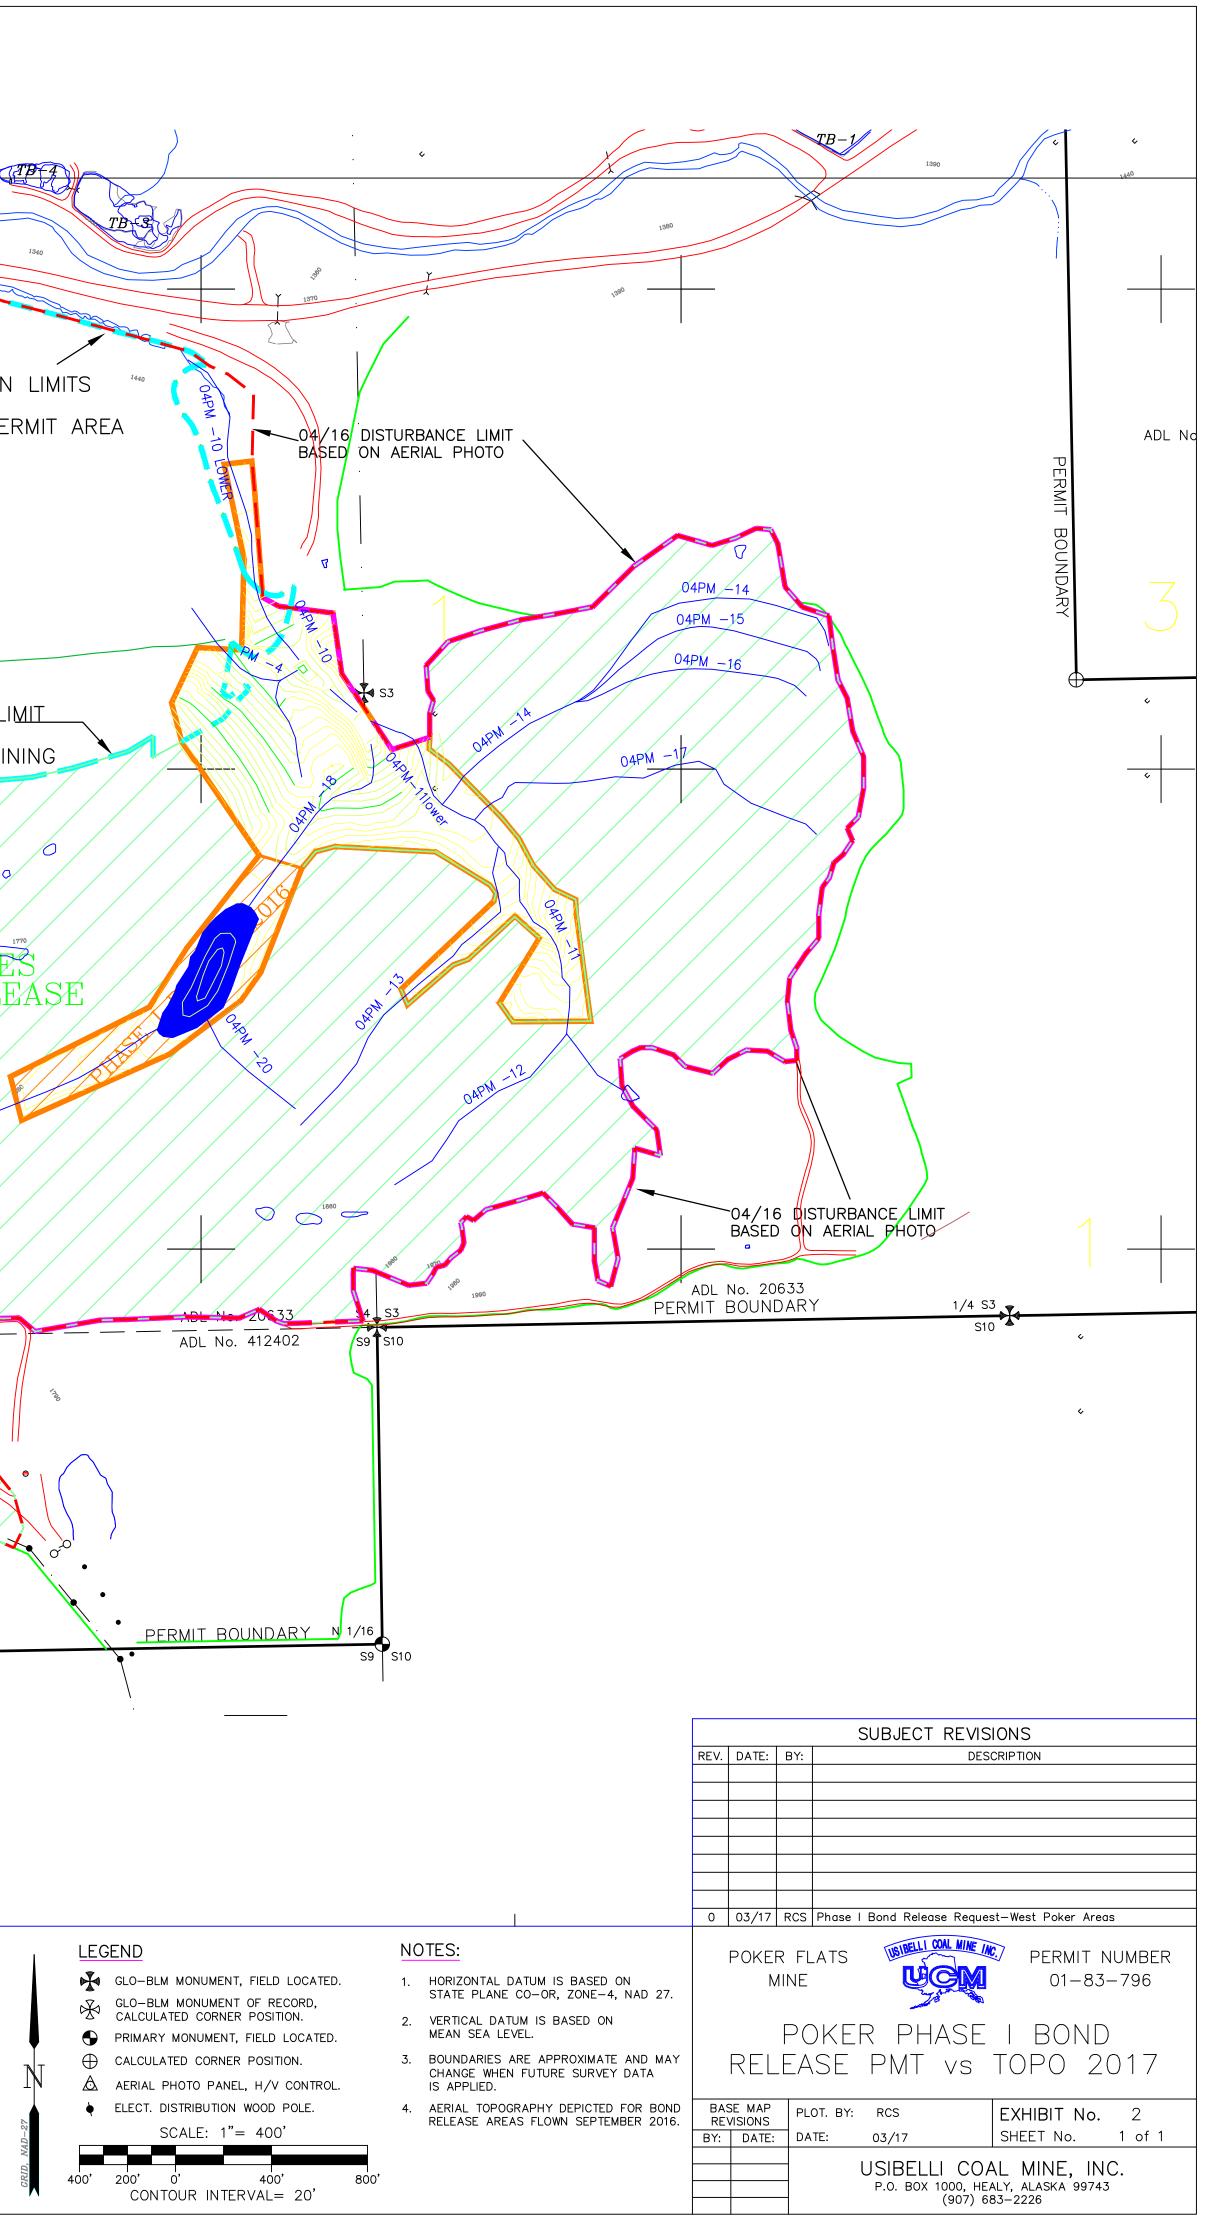

## Re: Request for Phase I Bond Release within Poker Mine for 78 acres

Dear Mr. Kirkham,

Usibelli Coal Mine (UCM) is requesting Phase I bond release for 78 acres at the Poker Flats Mine, Permits 02-83-796, S-0601A. All applicable reclamation activities have been accomplished in accordance with the requirements of AS 27.21,11AC-90 and the approved reclamation plan. In the three areas shown on the attached map, "Poker Phase I Bond Release Areas 2017", final regrading is complete and drainages are established. The current bond for Poker Phase I Bond on 131 acres is \$585,576.

Phase I Release Amount = \$585,576 \*(78/131) \*60%=\$209,198

After this, the Phase I bond amount for Poker Reclamation should be \$376,378 and will leave 53 acres within Poker still needing Phase I Bond Release. If you have any questions or concerns regarding this information, please contact me.