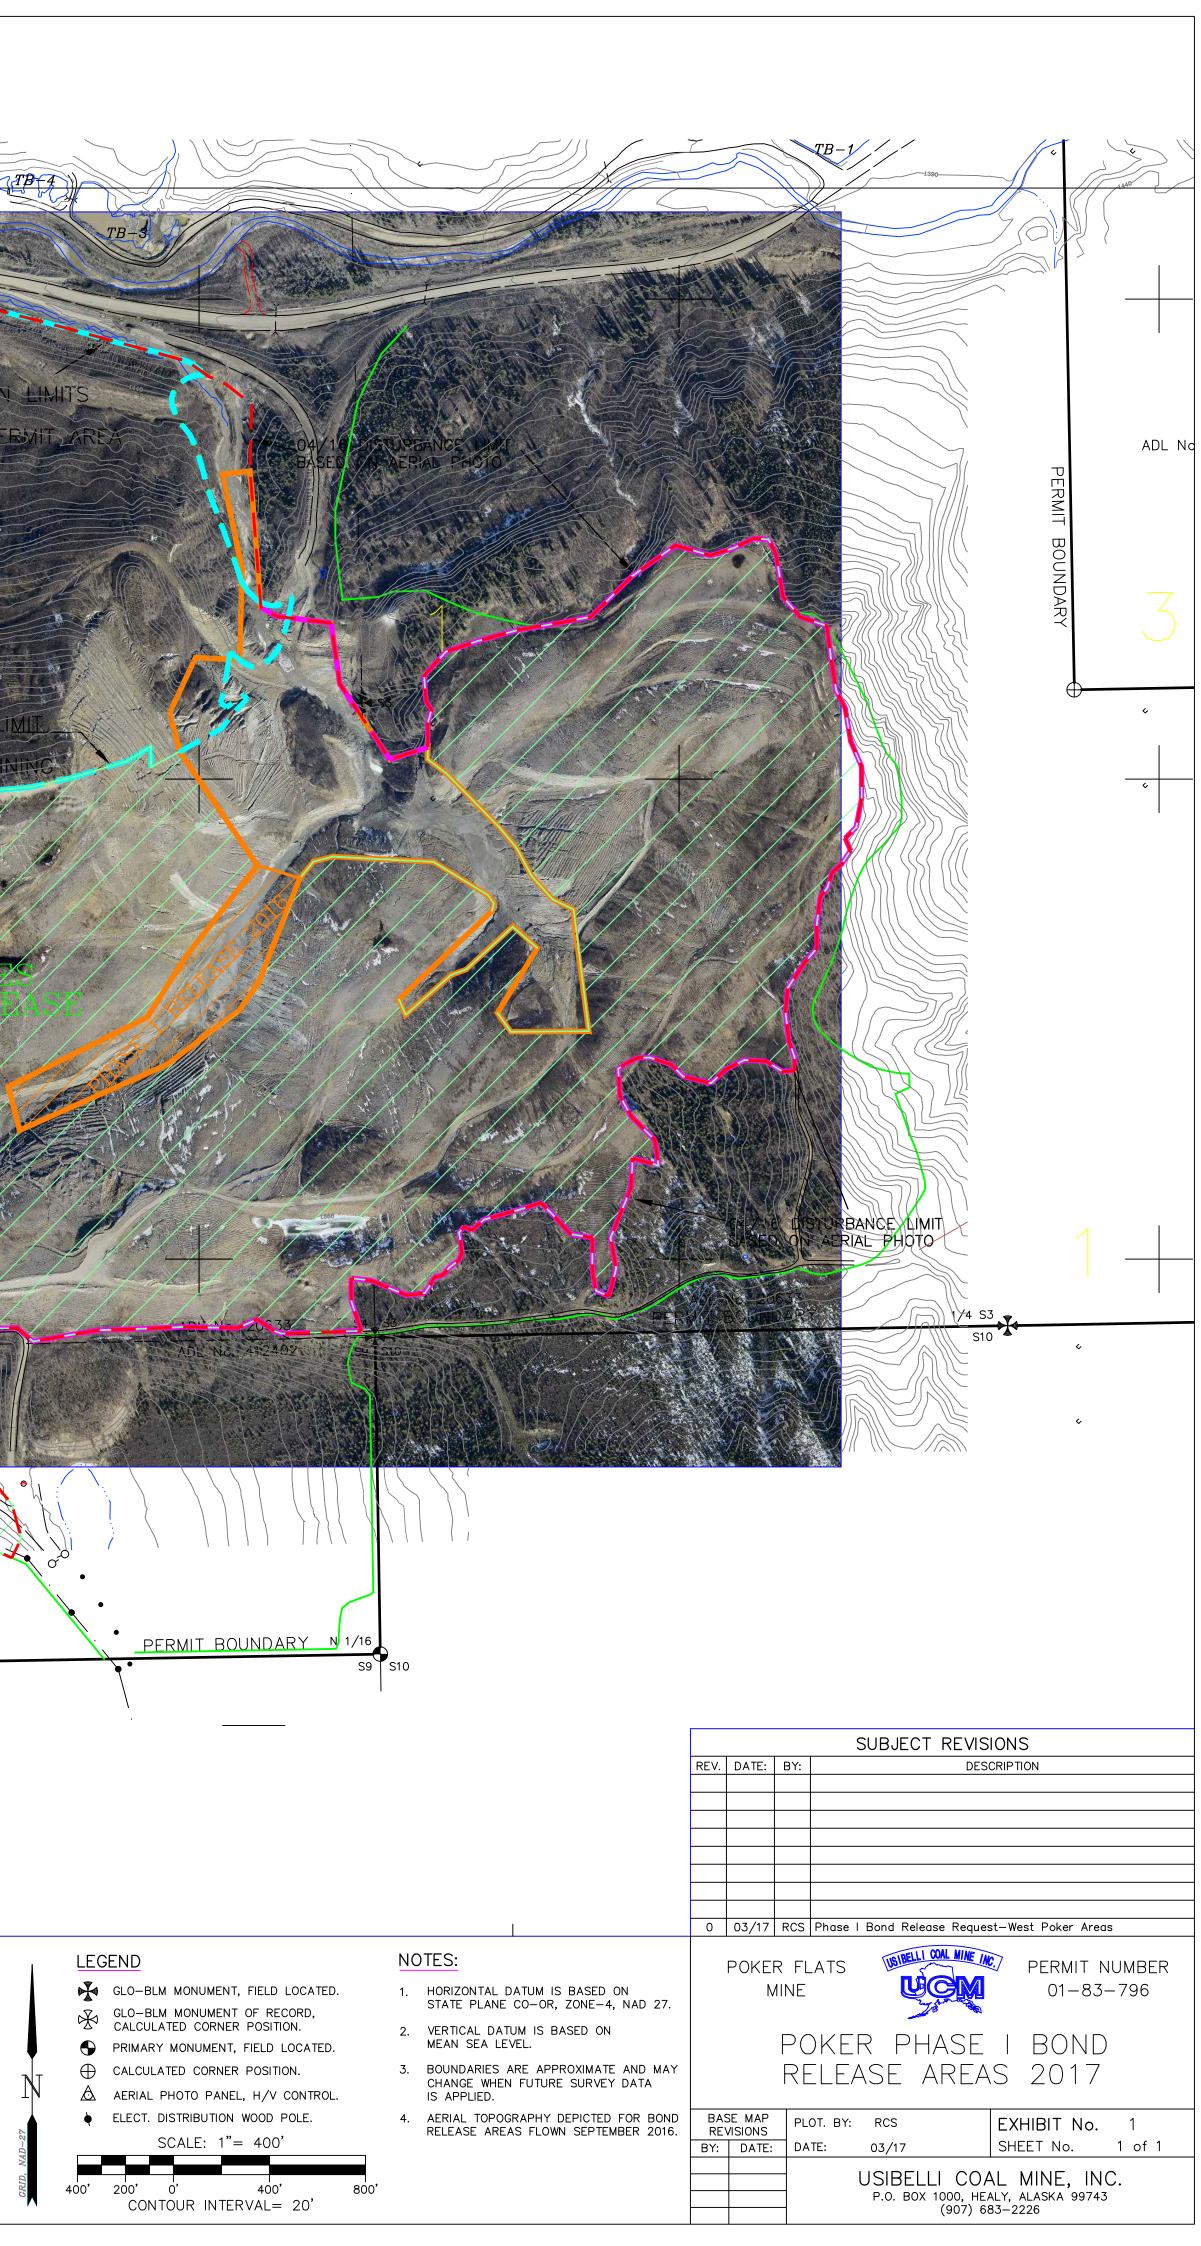

## Re: Request for Phase I Bond Release within Poker Mine for 78 acres

Dear Mr. Kirkham,

Usibelli Coal Mine (UCM) is requesting Phase I bond release for 78 acres at the Poker Flats Mine, Permits 02-83-796, S-0601A. All applicable reclamation activities have been accomplished in accordance with the requirements of AS 27.21,11AC-90 and the approved reclamation plan. In the three areas shown on the attached map, "Poker Phase I Bond Release Areas 2017", final regrading is complete and drainages are established. The current bond for Poker Phase I Bond on 131 acres is \$585,576.

Phase I Release Amount = \$585,576 \*(78/131) \*60%=\$209,198

After this, the Phase I bond amount for Poker Reclamation should be \$376,378 and will leave 53 acres within Poker still needing Phase I Bond Release. If you have any questions or concerns regarding this information, please contact me.