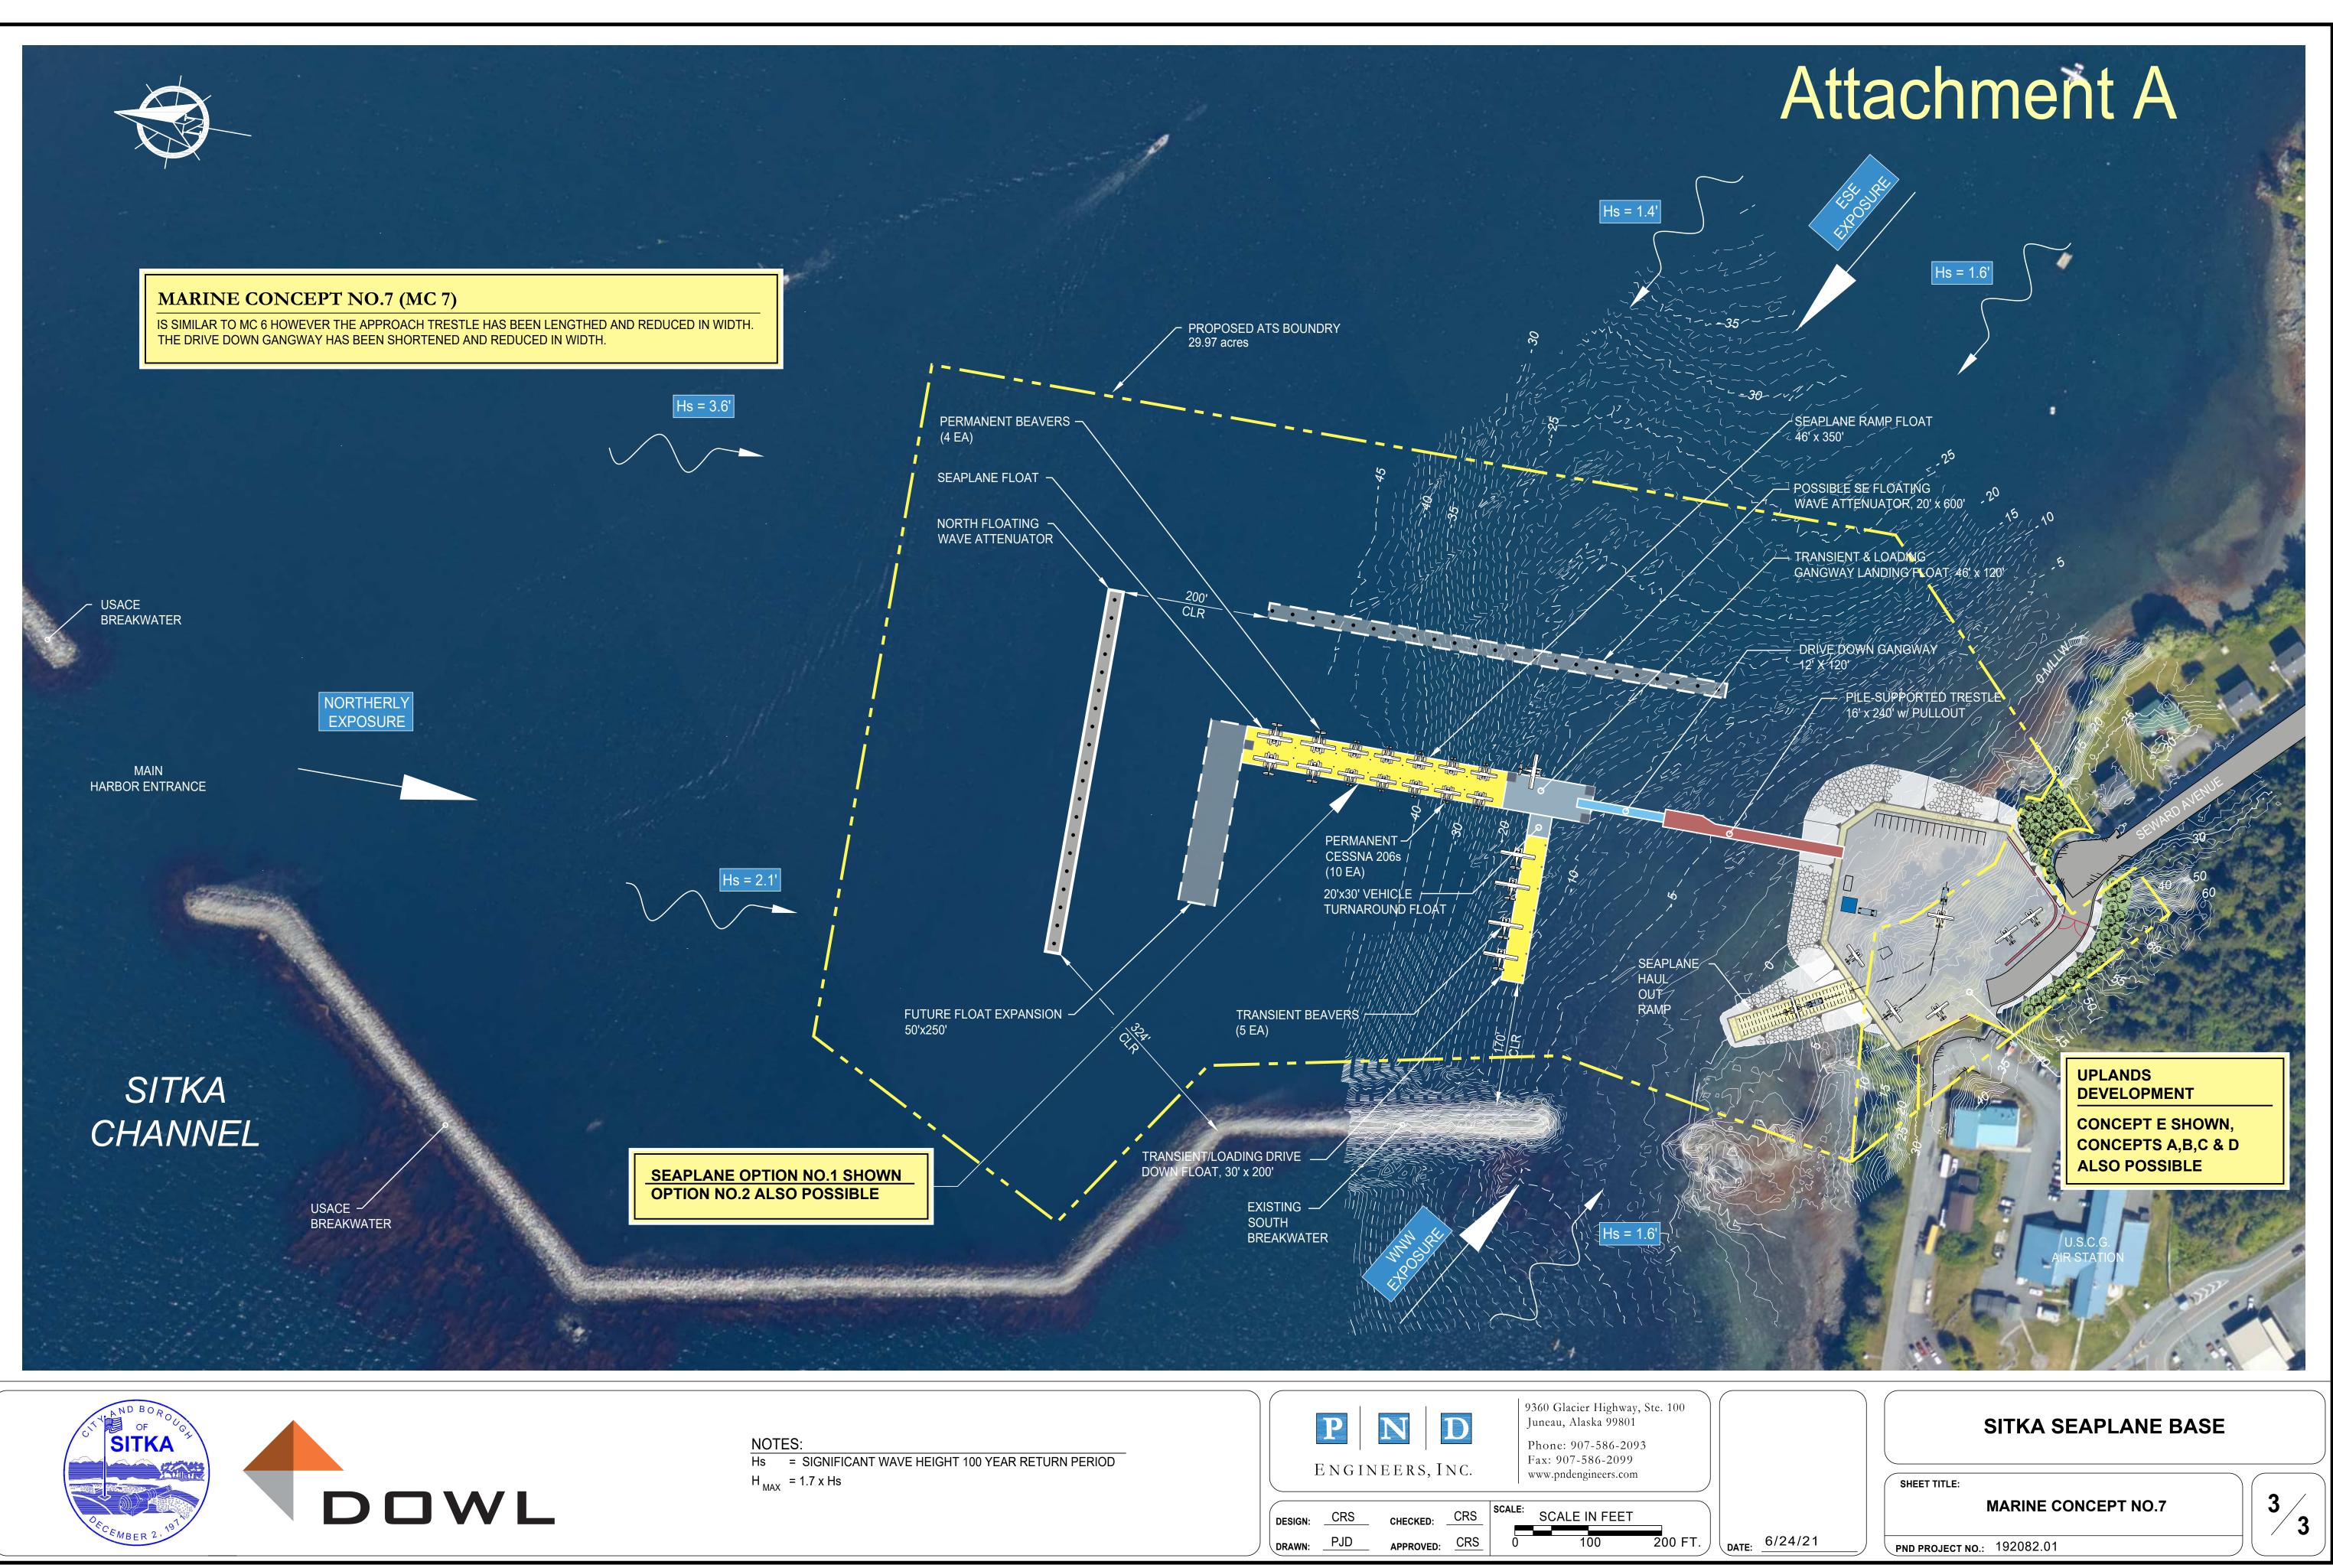

## LEGEND

|     | $\square$ |
|-----|-----------|
| — x | X         |

PROPOSED PROPERTY LINE PROPERTY BOUNDARY LINE (EXISTING) SHORELINE EXISTING EDGE OF PAVEMENT EXISTING BUILDING PROPOSED GATE PROPOSED FENCE LINE

| RTY STATUS |                        |                  |                     |                            |  |  |  |
|------------|------------------------|------------------|---------------------|----------------------------|--|--|--|
| ANTEE      | PARCEL SIZE<br>(ACRES) | DATE<br>ACQUIRED | RECORDED DOC.<br>NO | ACQUIRED<br>ADA/A.L.P. NO. |  |  |  |
| CBS        | 29.97                  |                  |                     |                            |  |  |  |
| CBS        | 1.82                   |                  |                     |