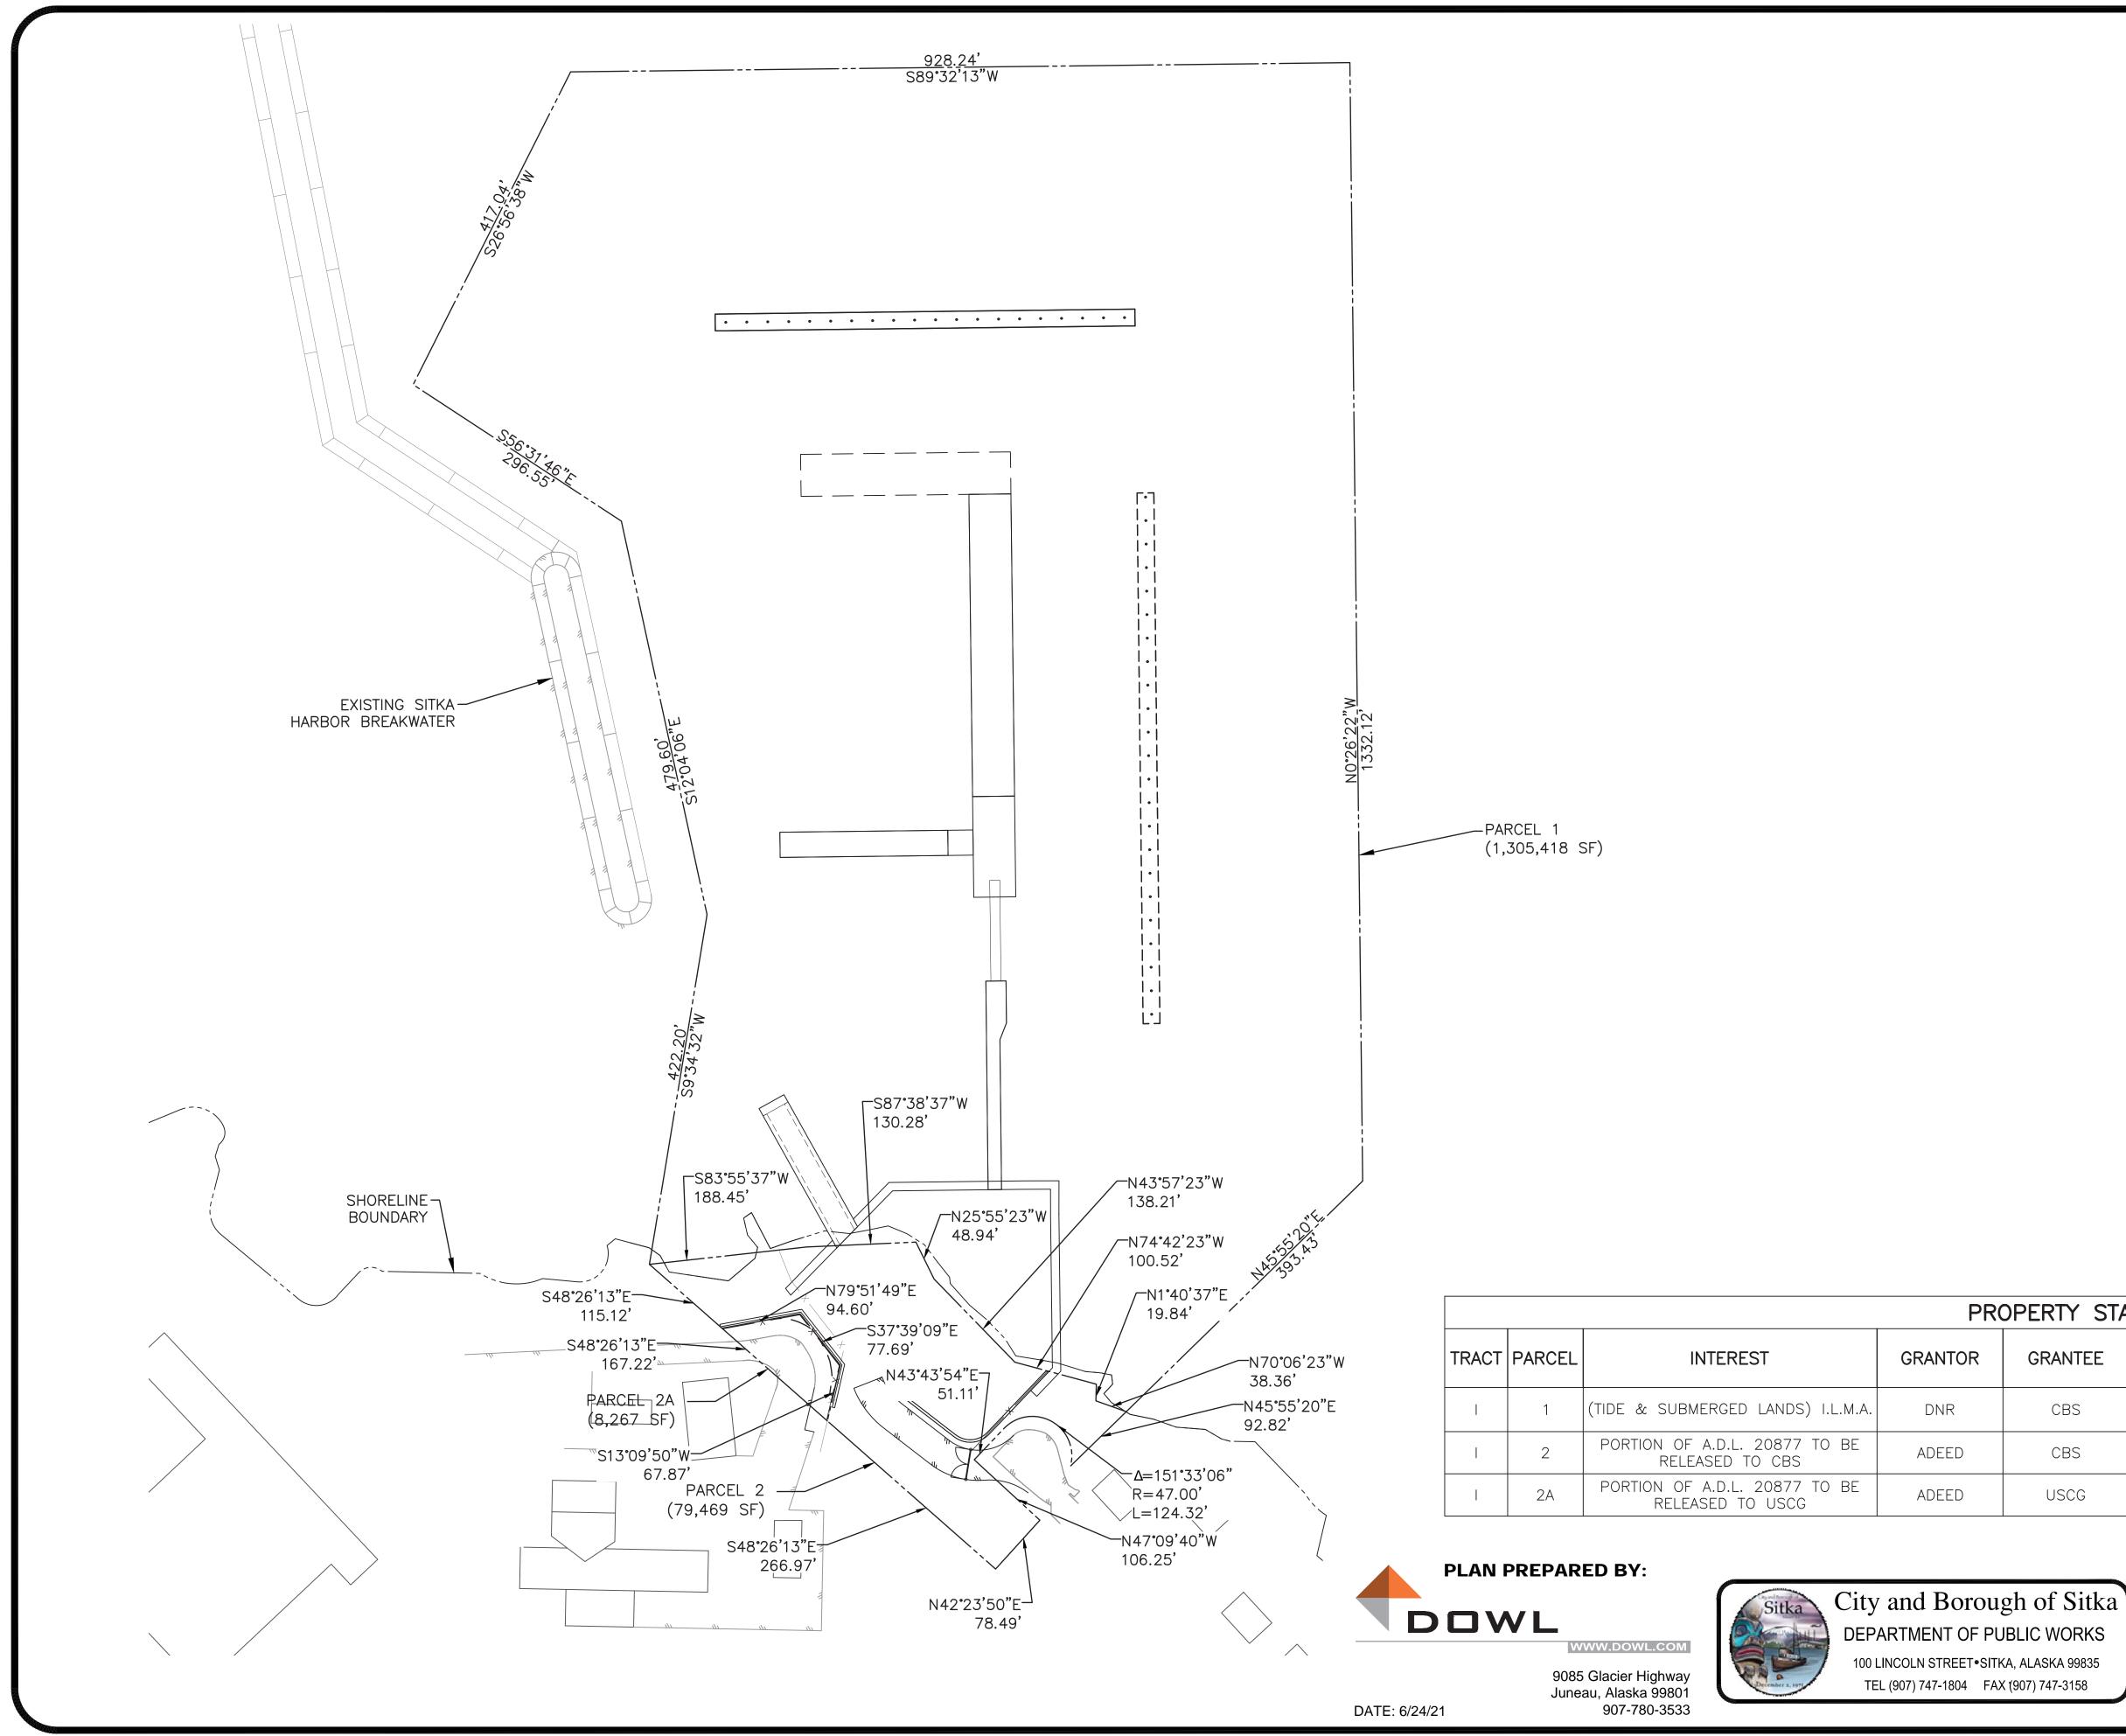

## LEGEND

|     | $\square$ |
|-----|-----------|
| — x | X         |

PROPOSED PROPERTY LINE PROPERTY BOUNDARY LINE (EXISTING) SHORELINE EXISTING EDGE OF PAVEMENT EXISTING BUILDING PROPOSED GATE PROPOSED FENCE LINE

| RTY STATUS |                        |                  |                     |                            |  |  |  |
|------------|------------------------|------------------|---------------------|----------------------------|--|--|--|
| ANTEE      | PARCEL SIZE<br>(ACRES) | DATE<br>ACQUIRED | RECORDED DOC.<br>NO | ACQUIRED<br>ADA/A.L.P. NO. |  |  |  |
| CBS        | 29.97                  |                  |                     |                            |  |  |  |
| CBS        | 1.82                   |                  |                     |                            |  |  |  |
| USCG       | 0.19                   |                  |                     |                            |  |  |  |

SEAPLANE BASE LAYOUT PLAN SITKA, ALASKA

| DRAWN:          | RT  | SCALE:<br>AS NOTED  |
|-----------------|-----|---------------------|
| CHECKED:        | Ž   | DATE:<br>6/24/2021  |
| DRAWING<br>NAME |     | BIT A-<br>PERTY MAP |
| SHEET           | NO. | 6/6                 |