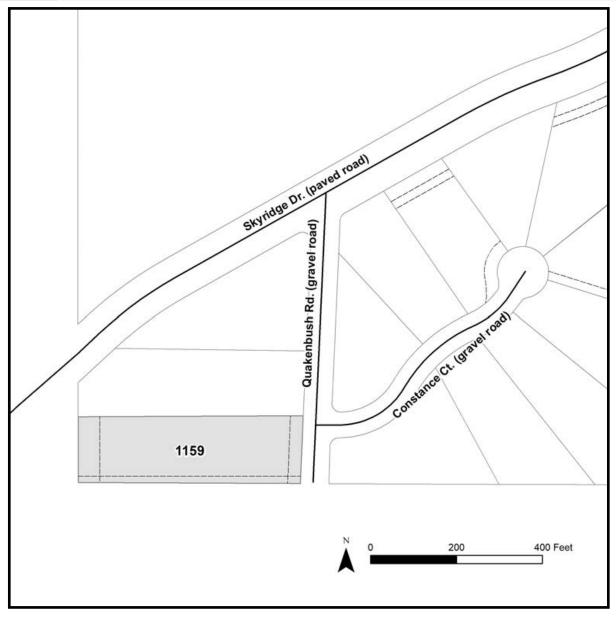

## **SKYRIDGE DRIVE**

| Rights-of-way       | Quakenbush Rd is a gravel road. Direct access from the lot to Skyridge Dr is not permitted.                                                                                                                                                                                                                                                                                                                                       |  |  |  |  |
|---------------------|-----------------------------------------------------------------------------------------------------------------------------------------------------------------------------------------------------------------------------------------------------------------------------------------------------------------------------------------------------------------------------------------------------------------------------------|--|--|--|--|
| Survey and MTRS     | Skyridge Drive is ASLS 2007-13, located in Section 12, Township 1 North, Range 1 West, Fairbanks Meridian. The survey has been filed as Plat 2012-104 in the Fairbanks Recording District.                                                                                                                                                                                                                                        |  |  |  |  |
| Notes               | These parcels may contain wetlands. Purchasers must obtain permits from the U.S. Army Corps of Engineers before developing any wetland areas.  Veteran's Discount Only:  The reimbursable cost for this parcel is \$12,007. This will affect the final discount amount if applying a Veteran's Discount to this property. Please see the Reimbursable Cost section of this brochure or contact the Land Sales Office for details. |  |  |  |  |
| Fire                | This area is in the Critical Fire Management Option. See the <i>Wildland Fires and Burn Permits</i> section of this brochure for details.                                                                                                                                                                                                                                                                                         |  |  |  |  |
| Zoning              | The Parcel is zoned Rural Residential. Please contact the borough for details.                                                                                                                                                                                                                                                                                                                                                    |  |  |  |  |
| Local<br>Government | This area is within the boundaries of the Fairbanks North Star Borough and is subject to applicable platting authority, local ordinances, and property assessments. Local ordinances may impose setbacks, easements, or restrictions in addition to those mentioned under restrictions. Please check with the borough for more details. This parcel is outside of the Fairbanks city limits.                                      |  |  |  |  |
| Utilities           | There are overhead electric service lines adjacent to the parcel. There is no municipal water supply or sewer system. Please see plat notes and the <i>Sewer and Water</i> section of this brochure for details.                                                                                                                                                                                                                  |  |  |  |  |
| Access              | The parcel has road access from Skyridge Dr to Quakenbush Rd. Quakenbush is a gravel road.                                                                                                                                                                                                                                                                                                                                        |  |  |  |  |
| Location            | The parcel is located approximately 6 miles north of Fairbanks between Farmers Loop and the Steese Hwy along Skyridge Dr.                                                                                                                                                                                                                                                                                                         |  |  |  |  |

There is a 50ft public access easement along the west lot line. There is a 30ft utility easement along the east lot line, and a 15ft utility easement along the south lot line.

There is also a 15ft wide service easement to provide utility and maintain service onto the parcel which is not depicted on the plat. See plat note 15 for details.

| PARCEL# | AK DIVISION OF LANDS<br>(ADL) # | LOT | ВLОСК | ACRES | MINIMUM BID |
|---------|---------------------------------|-----|-------|-------|-------------|
| 1159    | 418603                          | 3   | 2     | 1.83  | \$37,500    |