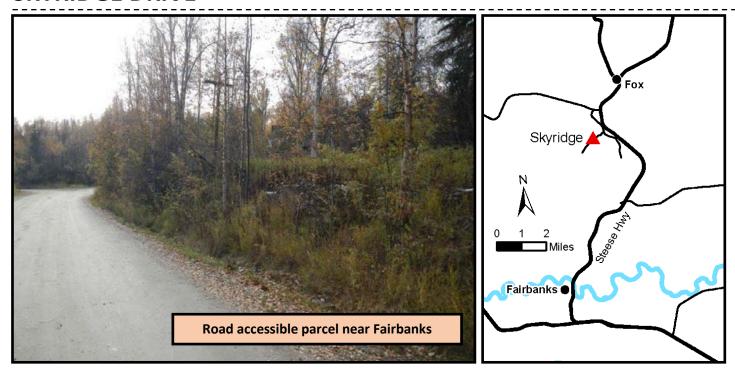

## **SKYRIDGE DRIVE**

| Rights-of-way       | Quakenbush Rd is a gravel road. Direct access from the lot to Skyridge Dr is not permitted.                                                                                                                                                                                                                                                                                                                                       |  |  |  |  |
|---------------------|-----------------------------------------------------------------------------------------------------------------------------------------------------------------------------------------------------------------------------------------------------------------------------------------------------------------------------------------------------------------------------------------------------------------------------------|--|--|--|--|
| Survey and MTRS     | Skyridge Drive is ASLS 2007-13, located in Section 12, Township 1 North, Range 1 West, Fairbanks Meridian. The survey has been filed as Plat 2012-104 in the Fairbanks Recording District.                                                                                                                                                                                                                                        |  |  |  |  |
| Notes               | These parcels may contain wetlands. Purchasers must obtain permits from the U.S. Army Corps of Engineers before developing any wetland areas.  Veteran's Discount Only:  The reimbursable cost for this parcel is \$12,007. This will affect the final discount amount if applying a Veteran's Discount to this property. Please see the Reimbursable Cost section of this brochure or contact the Land Sales Office for details. |  |  |  |  |
| Fire                | This area is in the Critical Fire Management Option. See the <i>Wildland Fires and Burn Permits</i> section of this brochure for details.                                                                                                                                                                                                                                                                                         |  |  |  |  |
| Zoning              | The Parcel is zoned Rural Residential. Please contact the borough for details.                                                                                                                                                                                                                                                                                                                                                    |  |  |  |  |
| Local<br>Government | This area is within the boundaries of the Fairbanks North Star Borough and is subject to applicable platting authority, local ordinances, and property assessments. Local ordinances may impose setbacks, easements, or restrictions in addition to those mentioned under restrictions. Please check with the borough for more details. This parcel is outside of the Fairbanks city limits.                                      |  |  |  |  |
| Utilities           | There are overhead electric service lines adjacent to the parcel. There is no municipal water supply or sewer system. Please see plat notes and the <i>Sewer and Water</i> section of this brochure for details.                                                                                                                                                                                                                  |  |  |  |  |
| Access              | The parcel has road access from Skyridge Dr to Quakenbush Rd. Quakenbush is a gravel road.                                                                                                                                                                                                                                                                                                                                        |  |  |  |  |
| Location            | The parcel is located approximately 6 miles north of Fairbanks between Farmers Loop and the Steese Hwy along Skyridge Dr.                                                                                                                                                                                                                                                                                                         |  |  |  |  |