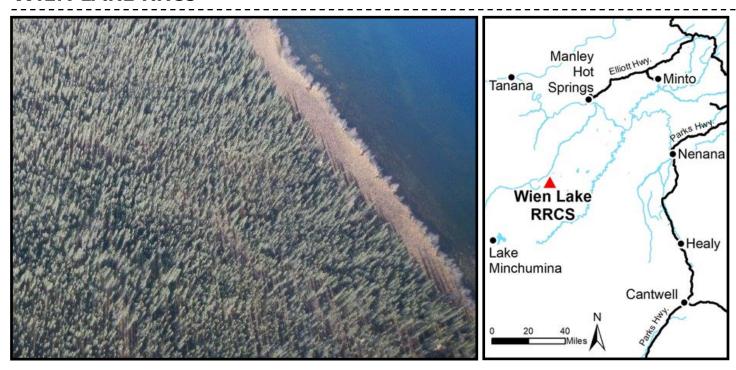

## **WIEN LAKE RRCS**

| Location            | Wein Lake RRCS is approximately 110 miles southwest of Fairbanks and 65 miles southwest of Nenana.                                                                                                                                                                                                                                                                                                                                                                                              |
|---------------------|-------------------------------------------------------------------------------------------------------------------------------------------------------------------------------------------------------------------------------------------------------------------------------------------------------------------------------------------------------------------------------------------------------------------------------------------------------------------------------------------------|
| Access              | Access to the area is by float/ski plane to Wien Lake. The parcel is accessed directly from the lake.                                                                                                                                                                                                                                                                                                                                                                                           |
| Utilities           | There is no municipal water supply or sewer system. Please see plat notes and the <i>Sewer and Water</i> section of this brochure for details. There are no utilities (electric, phone, internet, etc.) currently in this area.                                                                                                                                                                                                                                                                 |
| Local<br>Government | This subdivision is not within the boundaries of an organized borough. It is located within the Unorganized Borough and is subject to the State of Alaska platting authority.                                                                                                                                                                                                                                                                                                                   |
| Fire                | This area is in the Full Fire Management Option. See the <i>Wildland Fires and Burn Permits</i> section of this brochure for details.                                                                                                                                                                                                                                                                                                                                                           |
| Notes               | This parcel may contain wetlands. Purchasers must obtain permits from the U.S. Army Corps of Engineers before developing any wetland areas.                                                                                                                                                                                                                                                                                                                                                     |
| Restrictions        | Easements affecting these parcels, as depicted on the plat, may include, but are not limited to, public access easements. Information on restrictions, easements, reservations, and setbacks may be depicted on the plat, contained in the plat notes, or recorded separately.  There is a 30ft public access and utility easement along all lot lines. There is a 50ft public access easement and 100ft building setback from the ordinary high water mark of Wien Lake. See plat for details. |
| Survey and MTRS     | Wien Lake RRCS is ASLS 2009-7, located in Section 4, Township 7 South, Range 19 West, Fairbanks Meridian. The survey has been filed as Plat 2011-108 in the Fairbanks Recording District, and as Plat 2011-4 in the Manley Hot Springs Recording District.                                                                                                                                                                                                                                      |
| Rights-of-way       | None.                                                                                                                                                                                                                                                                                                                                                                                                                                                                                           |