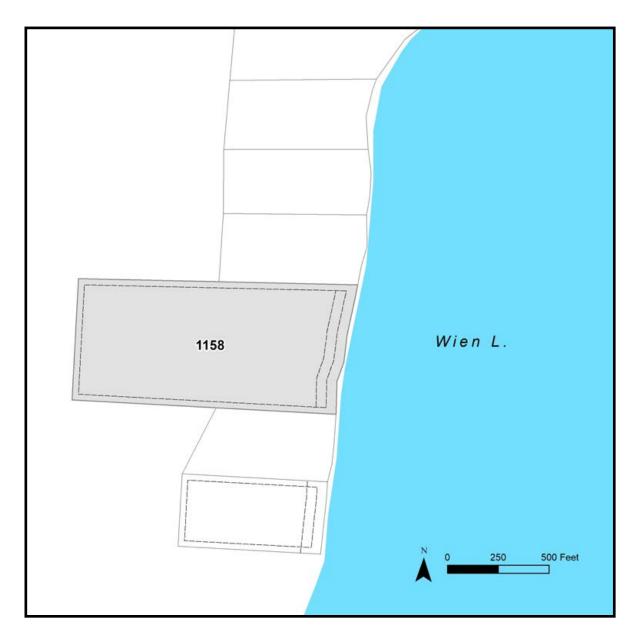

## **WIEN LAKE RRCS**

| Location            | Wein Lake RRCS is approximately 110 miles southwest of Fairbanks and 65 miles southwest of Nenana.                                                                                                                                                                                                                                                                                                                                                                                              |
|---------------------|-------------------------------------------------------------------------------------------------------------------------------------------------------------------------------------------------------------------------------------------------------------------------------------------------------------------------------------------------------------------------------------------------------------------------------------------------------------------------------------------------|
| Access              | Access to the area is by float/ski plane to Wien Lake. The parcel is accessed directly from the lake.                                                                                                                                                                                                                                                                                                                                                                                           |
| Utilities           | There is no municipal water supply or sewer system. Please see plat notes and the <i>Sewer and Water</i> section of this brochure for details. There are no utilities (electric, phone, internet, etc.) currently in this area.                                                                                                                                                                                                                                                                 |
| Local<br>Government | This subdivision is not within the boundaries of an organized borough. It is located within the Unorganized Borough and is subject to the State of Alaska platting authority.                                                                                                                                                                                                                                                                                                                   |
| Fire                | This area is in the Full Fire Management Option. See the <i>Wildland Fires and Burn Permits</i> section of this brochure for details.                                                                                                                                                                                                                                                                                                                                                           |
| Notes               | This parcel may contain wetlands. Purchasers must obtain permits from the U.S. Army Corps of Engineers before developing any wetland areas.                                                                                                                                                                                                                                                                                                                                                     |
| Restrictions        | Easements affecting these parcels, as depicted on the plat, may include, but are not limited to, public access easements. Information on restrictions, easements, reservations, and setbacks may be depicted on the plat, contained in the plat notes, or recorded separately.  There is a 30ft public access and utility easement along all lot lines. There is a 50ft public access easement and 100ft building setback from the ordinary high water mark of Wien Lake. See plat for details. |
| Survey and MTRS     | Wien Lake RRCS is ASLS 2009-7, located in Section 4, Township 7 South, Range 19 West, Fairbanks Meridian. The survey has been filed as Plat 2011-108 in the Fairbanks Recording District, and as Plat 2011-4 in the Manley Hot Springs Recording District.                                                                                                                                                                                                                                      |
| Rights-of-way       | None.                                                                                                                                                                                                                                                                                                                                                                                                                                                                                           |

\_\_\_\_\_

| PARCEL# | AK DIVISION OF LANDS (ADL) # | TRACT | ACRES | MINIMUM BID |
|---------|------------------------------|-------|-------|-------------|
| 1158    | 418478                       | F     | 18.81 | \$32,400    |