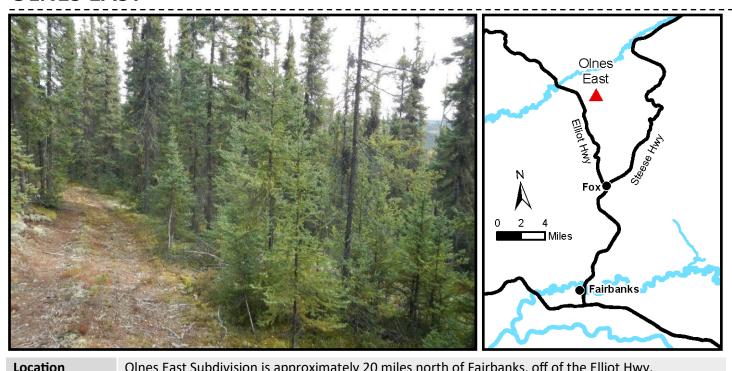

## **OLNES EAST**

| Location            | Olnes East Subdivision is approximately 20 miles north of Fairbanks, off of the Elliot Hwy.                                                                                                                                                                                                                                                                                                                                                                                                                               |
|---------------------|---------------------------------------------------------------------------------------------------------------------------------------------------------------------------------------------------------------------------------------------------------------------------------------------------------------------------------------------------------------------------------------------------------------------------------------------------------------------------------------------------------------------------|
| Access              | This parcel is accessible with a 4x4 vehicle via a pioneer road. From the Elliot Hwy (near milepost 9) head east along At Your Own Risk Rd, north onto Lundeberg Rd, and then right (south) along Olnes Loop Rd. The parcel is on the south side of Olnes Loop Rd after approximately 0.75 to 1 mile. The road diminishes to a trail just beyond this parcel.                                                                                                                                                             |
| Utilities           | There is no municipal water supply or sewer system. Please see plat notes and the <i>Sewer and Water</i> section of this brochure for details. There are no utilities (electric, phone, internet, etc.) currently in this area.                                                                                                                                                                                                                                                                                           |
| Local<br>Government | This area is within the boundaries of the Fairbanks North Star Borough and is subject to applicable platting authority, local ordinances, and property assessments. Local ordinances may impose setbacks, easements, or restrictions in addition to those mentioned under restrictions. Please check with the borough for more details.                                                                                                                                                                                   |
| Zoning              | This parcel is zoned RE-4 by the Fairbanks North Star Borough. Contact the borough for details.                                                                                                                                                                                                                                                                                                                                                                                                                           |
| Fire                | This area is in the Critical Fire Management Option. See the <i>Wildland Fires and Burn Permits</i> section of this brochure for details.                                                                                                                                                                                                                                                                                                                                                                                 |
| Notes               | These parcels may contain wetlands. Purchasers must obtain permits from the U.S. Army Corps of Engineers before developing any wetland areas.                                                                                                                                                                                                                                                                                                                                                                             |
| Restrictions        | Easements affecting these parcels, as depicted on the plat, may include, but are not limited to, utility easements. Information on restrictions, easements, reservations, and setbacks may be depicted on the plat, contained in the plat notes, or recorded separately.  There is a 15ft utility easement along common interior lot lines and a 30ft utility easement along rights-of-way. There is a 30ft radius easement around power poles, though this is not applicable at this time. See plat note 15 for details. |
| Survey and<br>MTRS  | Olnes East Subdivision is ASLS 80-178, located in Section 19, Township 3 North, Range 1 East, Fairbanks Meridian. The survey has been filed as Plat 81-143 in the Fairbanks Recording District.                                                                                                                                                                                                                                                                                                                           |
| Rights-of-way       | Rights-of-way within the subdivision are pioneer roads, trails, or are undeveloped.                                                                                                                                                                                                                                                                                                                                                                                                                                       |
| 120                 |                                                                                                                                                                                                                                                                                                                                                                                                                                                                                                                           |