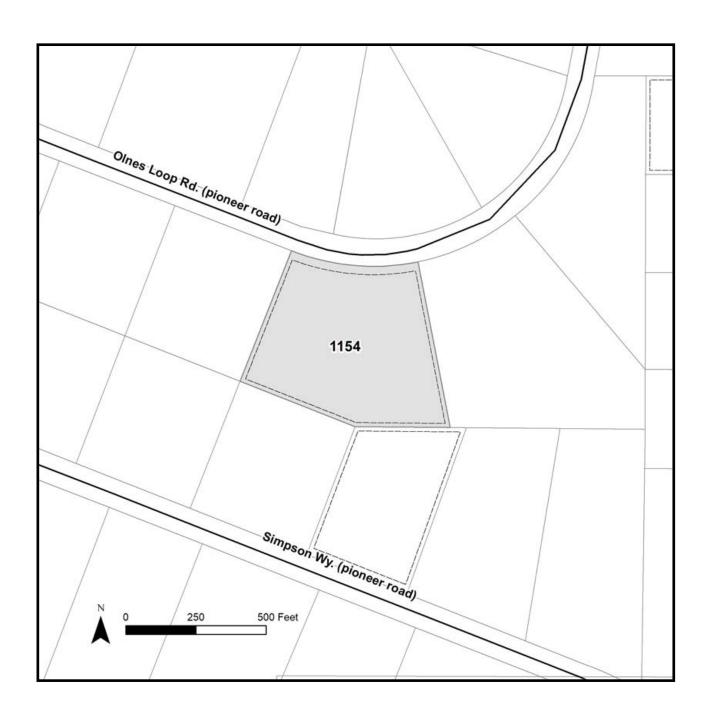

| PARCEL# | AK DIVISION OF LANDS (ADL) # | LOT | BLOCK | ACRES | MINIMUM BID |
|---------|------------------------------|-----|-------|-------|-------------|
| 1154    | 407254                       | 35  | 3     | 7.81  | \$20,000    |