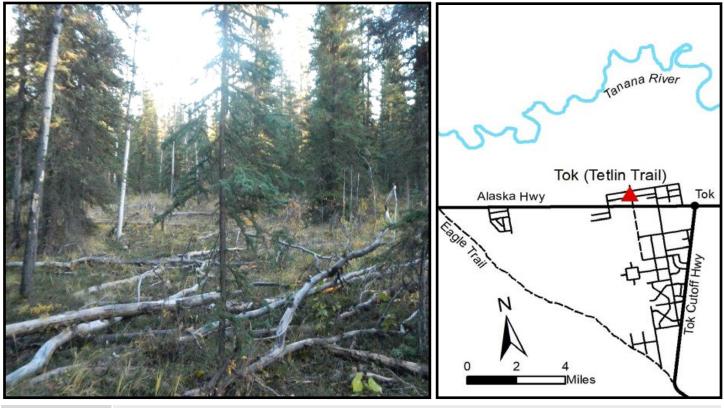

## TOK (TETLIN TRAIL)

| Location            | Tok Tetlin Trail is located approximately 3.5 miles west of the intersection of the Alaska Hwy and the Tok cutoff.                                                                                                                                                                                                                                                                       |
|---------------------|------------------------------------------------------------------------------------------------------------------------------------------------------------------------------------------------------------------------------------------------------------------------------------------------------------------------------------------------------------------------------------------|
| Access              | Access to the parcel is from the Alaska Hwy, south on Fales Dr, then east along an unnamed pioneer road. The road becomes a trail approximately 150ft before the parcel. The last 150ft are not accessible by a highway vehicle and are limited to ATV or walk in access at this time.                                                                                                   |
| Utilities           | There is no municipal water supply or sewer system. Please see plat notes and the <i>Sewer and Water</i> section of this brochure for details. Electricity is available in the area; purchasers will be responsible for extending the lines at their own expense. It is estimated that it would take two utility poles to extend overhead electric lines to the east side of the parcel. |
| Local<br>Government | This subdivision is not within the boundaries of an organized borough. It is located within the Unorganized Borough and is subject to the State of Alaska platting authority.                                                                                                                                                                                                            |
| Fire                | These areas are in a Critical Fire Management Option. See the <i>"Fire and Burning Activities"</i> section of this brochure for more details.                                                                                                                                                                                                                                            |
| Notes               | These parcels may contain wetlands. Purchasers must obtain permits from the U.S. Army Corps of<br>Engineers before developing any wetland areas.                                                                                                                                                                                                                                         |
| Restrictions        | Easements affecting these parcels, as depicted on the plat, may include, but are not limited to,<br>utility easements. Information on restrictions, easements, reservations, and setbacks may be<br>depicted on the plat, contained in the plat notes, or recorded separately.<br>There is a 15ft utility easement along the north lot line.                                             |
| Survey and<br>MTRS  | Parcel 1152 of Tok Tetlin Trail is survey ASLS 79-134, located in Section 16 Township 18 North,<br>Range 12 East, Copper River Meridian. This survey has been filed as plat 80-25, in the Fairbanks<br>Recording District.                                                                                                                                                               |
| Rights-of-way       | The right-of-way for Parcel 1152 is an unnamed pioneer road, which becomes a trail approximately 150ft before the parcel.                                                                                                                                                                                                                                                                |