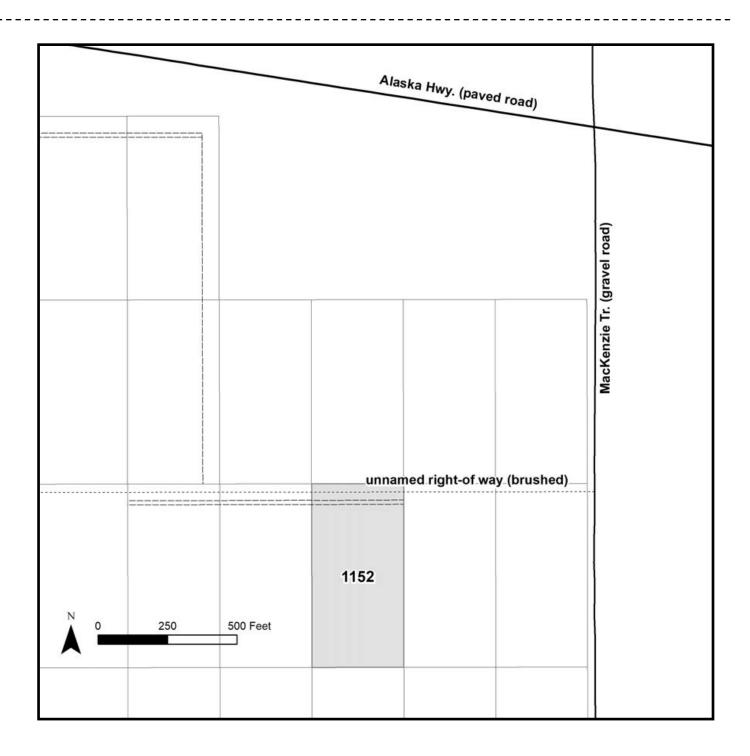

## TOK (TETLIN TRAIL)

| Location            | Tok Tetlin Trail is located approximately 3.5 miles west of the intersection of the Alaska Hwy and the Tok cutoff.                                                                                                                                                                                                                                                                       |
|---------------------|------------------------------------------------------------------------------------------------------------------------------------------------------------------------------------------------------------------------------------------------------------------------------------------------------------------------------------------------------------------------------------------|
| Access              | Access to the parcel is from the Alaska Hwy, south on Fales Dr, then east along an unnamed pioneer road. The road becomes a trail approximately 150ft before the parcel. The last 150ft are not accessible by a highway vehicle and are limited to ATV or walk in access at this time.                                                                                                   |
| Utilities           | There is no municipal water supply or sewer system. Please see plat notes and the <i>Sewer and Water</i> section of this brochure for details. Electricity is available in the area; purchasers will be responsible for extending the lines at their own expense. It is estimated that it would take two utility poles to extend overhead electric lines to the east side of the parcel. |
| Local<br>Government | This subdivision is not within the boundaries of an organized borough. It is located within the Unorganized Borough and is subject to the State of Alaska platting authority.                                                                                                                                                                                                            |
| Fire                | These areas are in a Critical Fire Management Option. See the <i>"Fire and Burning Activities"</i> section of this brochure for more details.                                                                                                                                                                                                                                            |
| Notes               | These parcels may contain wetlands. Purchasers must obtain permits from the U.S. Army Corps of<br>Engineers before developing any wetland areas.                                                                                                                                                                                                                                         |
| Restrictions        | Easements affecting these parcels, as depicted on the plat, may include, but are not limited to,<br>utility easements. Information on restrictions, easements, reservations, and setbacks may be<br>depicted on the plat, contained in the plat notes, or recorded separately.<br>There is a 15ft utility easement along the north lot line.                                             |
| Survey and<br>MTRS  | Parcel 1152 of Tok Tetlin Trail is survey ASLS 79-134, located in Section 16 Township 18 North,<br>Range 12 East, Copper River Meridian. This survey has been filed as plat 80-25, in the Fairbanks<br>Recording District.                                                                                                                                                               |
| Rights-of-way       | The right-of-way for Parcel 1152 is an unnamed pioneer road, which becomes a trail approximately 150ft before the parcel.                                                                                                                                                                                                                                                                |

| PARCEL # | AK DIVISION OF LANDS<br>(ADL) # | LOT | BLOCK | ACRES | MINIMUM BID |
|----------|---------------------------------|-----|-------|-------|-------------|
| 1152     | 405860                          | 14  | 3     | 5.00  | \$11,700    |