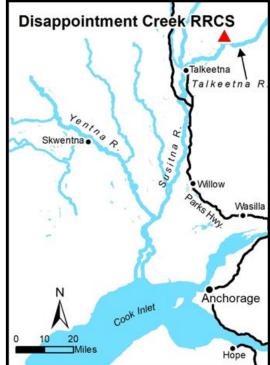

## **DISAPPOINTMENT CREEK RRCS**

| Location            | Disappointment Creek is approximately 16 miles northeast of Talkeetna.                                                                                                                                                                                                                                                                                                                                                                                             |
|---------------------|--------------------------------------------------------------------------------------------------------------------------------------------------------------------------------------------------------------------------------------------------------------------------------------------------------------------------------------------------------------------------------------------------------------------------------------------------------------------|
| Access              | Primary access is via floatplane to area lakes, then overland to the parcel. There is a lake approximately 0.75 miles east of the parcel, and another approximately 1.5 miles south. Winter access may be possible by ski plane or snowmachine.                                                                                                                                                                                                                    |
| Utilities           | There is no municipal water supply or sewer system. Please see plat notes and the <i>Sewer and Water</i> section of this brochure for details. There are no utilities (electric, phone, internet, etc.) currently in this area.                                                                                                                                                                                                                                    |
| Local<br>Government | This area is within the boundaries of the Matanuska-Susitna Borough and is subject to applicable platting authority, local ordinances, and property assessments. Local ordinances may impose setbacks, easements, or restrictions in addition to those mentioned under restrictions. Please check with the borough for more details.                                                                                                                               |
| Fire                | This area is in the Modified Fire Management Option. See the <i>Wildland Fires and Burn Permits</i> section of this brochure for details.                                                                                                                                                                                                                                                                                                                          |
| Notes               | These parcels may contain wetlands. Purchasers must obtain permits from the U.S. Army Corps of Engineers before developing any wetland areas.                                                                                                                                                                                                                                                                                                                      |
| Restrictions        | Easements affecting these parcels, as depicted on the plat, may include, but are not limited to, public access and utility easements. Information on restrictions, easements, reservations, and setbacks may be depicted on the plat, contained in the plat notes, or recorded separately. There is a 30ft public access and utility easement along interior lot lines, and a 50ft section line easement along the south and west lot lines. See plat for details. |
| Survey and<br>MTRS  | Disappointment Creek RRCS is ASLS 2009-4, located in Section 19, Township 28 North, Range 2 West, Seward Meridian. The survey has been filed as Plat 2012-11 in the Talkeetna Recording District.                                                                                                                                                                                                                                                                  |
| Rights-of-Way       | None.                                                                                                                                                                                                                                                                                                                                                                                                                                                              |