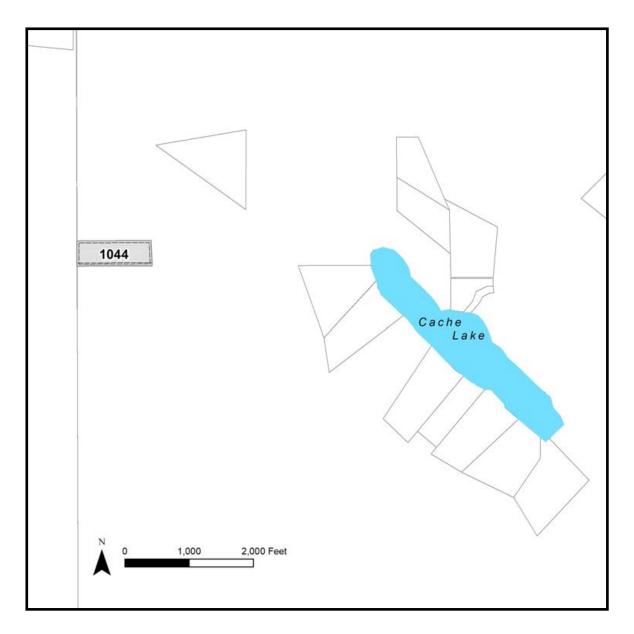

\_\_\_\_\_\_

| PARCEL# | AK DIVISION OF<br>LANDS (ADL) # | TRACT | ACRES | MINIMUM BID |
|---------|---------------------------------|-------|-------|-------------|
| 1044    | 230435                          | Α     | 10.40 | \$11,000    |