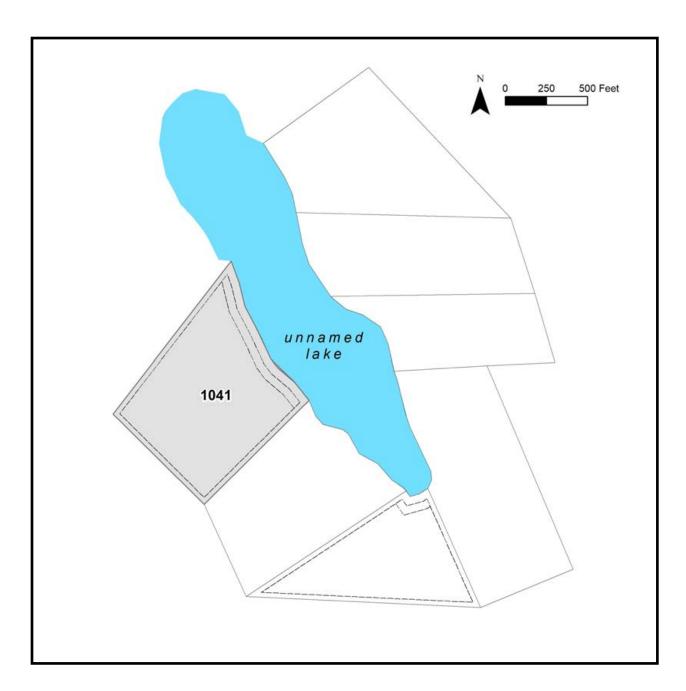

## **TALACHULITNA WEST RRCS**

| Location            | Talachulitna West RRCS is approximately 19 miles southwest of Skwentna, 3.5 miles northwest of Hiline Lake, and 1.3 miles west of the Talachulitna River.                                                                                                                                                                                                                                                                                                         |
|---------------------|-------------------------------------------------------------------------------------------------------------------------------------------------------------------------------------------------------------------------------------------------------------------------------------------------------------------------------------------------------------------------------------------------------------------------------------------------------------------|
| Access              | Access to the area is by float or ski plane. The parcel is accessed directly from the unnamed lake.                                                                                                                                                                                                                                                                                                                                                               |
| Utilities           | There is no municipal water supply or sewer system. Please see plat notes and the <i>Sewer and Water</i> section of this brochure for details. There are no utilities (electric, phone, internet, etc.) currently in this area.                                                                                                                                                                                                                                   |
| Local<br>Government | This area is within the boundaries of the Matanuska-Susitna Borough and is subject to applicable platting authority, local ordinances, and property assessments. Local ordinances may impose setbacks, easements, or restrictions in addition to those mentioned under restrictions. Please check with the Borough for more details.                                                                                                                              |
| Fire                | This area is in the Modified Fire Management Option. See the <i>Wildland Fires and Burn Permits</i> section of this brochure for details.                                                                                                                                                                                                                                                                                                                         |
| Notes               | These parcels may contain wetlands. Purchasers must obtain permits from the U.S. Army Corps of Engineers before developing any wetland areas.                                                                                                                                                                                                                                                                                                                     |
| Restrictions        | Easements affecting these parcels, as depicted on the plat, may include, but are not limited to, public access easements. Information on restrictions, easements, reservations, and setbacks may be depicted on the plat, contained in the plat notes, or recorded separately.  There is a 50ft public access easement and 100ft building setback from the ordinary high water mark of the lake. There is also a 30ft public access easement along all lot lines. |
| Survey and MTRS     | Talachulitna West RRCS is ASLS 2006-24, located in Section 5, Township 19 North, Range 12 West, Seward Meridian. The survey has been filed as Plat 2008-124 in the Anchorage Recording District.                                                                                                                                                                                                                                                                  |
| Rights-of-Way       | None.                                                                                                                                                                                                                                                                                                                                                                                                                                                             |

| PARCEL# | AK DIVISION OF<br>LANDS (ADL) # | TRACT | ACRES | MINIMUM BID |
|---------|---------------------------------|-------|-------|-------------|
| 1041    | 229564                          | Р     | 19.09 | \$22,900    |