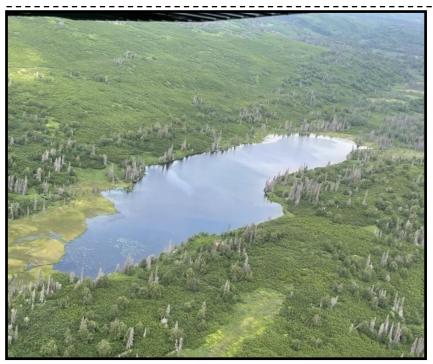

## **TALACHULITNA WEST RRCS**

| Location            | Talachulitna West RRCS is approximately 19 miles southwest of Skwentna, 3.5 miles northwest of Hiline Lake, and 1.3 miles west of the Talachulitna River.                                                                                                                                                                                                                                                                                                         |
|---------------------|-------------------------------------------------------------------------------------------------------------------------------------------------------------------------------------------------------------------------------------------------------------------------------------------------------------------------------------------------------------------------------------------------------------------------------------------------------------------|
| Access              | Access to the area is by float or ski plane. The parcel is accessed directly from the unnamed lake.                                                                                                                                                                                                                                                                                                                                                               |
| Utilities           | There is no municipal water supply or sewer system. Please see plat notes and the <i>Sewer and Water</i> section of this brochure for details. There are no utilities (electric, phone, internet, etc.) currently in this area.                                                                                                                                                                                                                                   |
| Local<br>Government | This area is within the boundaries of the Matanuska-Susitna Borough and is subject to applicable platting authority, local ordinances, and property assessments. Local ordinances may impose setbacks, easements, or restrictions in addition to those mentioned under restrictions. Please check with the Borough for more details.                                                                                                                              |
| Fire                | This area is in the Modified Fire Management Option. See the <i>Wildland Fires and Burn Permits</i> section of this brochure for details.                                                                                                                                                                                                                                                                                                                         |
| Notes               | These parcels may contain wetlands. Purchasers must obtain permits from the U.S. Army Corps of Engineers before developing any wetland areas.                                                                                                                                                                                                                                                                                                                     |
| Restrictions        | Easements affecting these parcels, as depicted on the plat, may include, but are not limited to, public access easements. Information on restrictions, easements, reservations, and setbacks may be depicted on the plat, contained in the plat notes, or recorded separately.  There is a 50ft public access easement and 100ft building setback from the ordinary high water mark of the lake. There is also a 30ft public access easement along all lot lines. |
| Survey and MTRS     | Talachulitna West RRCS is ASLS 2006-24, located in Section 5, Township 19 North, Range 12 West, Seward Meridian. The survey has been filed as Plat 2008-124 in the Anchorage Recording District.                                                                                                                                                                                                                                                                  |
| Rights-of-Way       | None.                                                                                                                                                                                                                                                                                                                                                                                                                                                             |