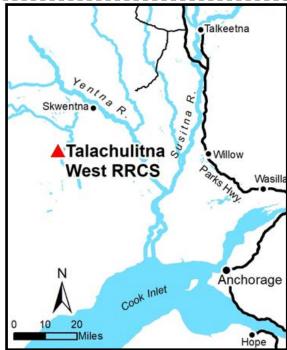

## **TALACHULITNA WEST RRCS**

| Location            | Talachulitna West RRCS is approximately 19 miles southwest of Skwentna, 3.5 miles northwest of Hiline Lake, and 1.3 miles west of the Talachulitna River.                                                                                                                                                                                                                                                                                                         |
|---------------------|-------------------------------------------------------------------------------------------------------------------------------------------------------------------------------------------------------------------------------------------------------------------------------------------------------------------------------------------------------------------------------------------------------------------------------------------------------------------|
| Access              | Access to the area is by float or ski plane. The parcel is accessed directly from the unnamed lake.                                                                                                                                                                                                                                                                                                                                                               |
| Utilities           | There is no municipal water supply or sewer system. Please see plat notes and the <i>Sewer and Water</i> section of this brochure for details. There are no utilities (electric, phone, internet, etc.) currently in this area.                                                                                                                                                                                                                                   |
| Local<br>Government | This area is within the boundaries of the Matanuska-Susitna Borough and is subject to applicable platting authority, local ordinances, and property assessments. Local ordinances may impose setbacks, easements, or restrictions in addition to those mentioned under restrictions. Please check with the Borough for more details.                                                                                                                              |
| Fire                | This area is in the Modified Fire Management Option. See the <i>Wildland Fires and Burn Permits</i> section of this brochure for details.                                                                                                                                                                                                                                                                                                                         |
| Notes               | These parcels may contain wetlands. Purchasers must obtain permits from the U.S. Army Corps of Engineers before developing any wetland areas.                                                                                                                                                                                                                                                                                                                     |
| Restrictions        | Easements affecting these parcels, as depicted on the plat, may include, but are not limited to, public access easements. Information on restrictions, easements, reservations, and setbacks may be depicted on the plat, contained in the plat notes, or recorded separately.  There is a 50ft public access easement and 100ft building setback from the ordinary high water mark of the lake. There is also a 30ft public access easement along all lot lines. |
| Survey and MTRS     | Talachulitna West RRCS is ASLS 2006-24, located in Section 5, Township 19 North, Range 12 West, Seward Meridian. The survey has been filed as Plat 2008-124 in the Anchorage Recording District.                                                                                                                                                                                                                                                                  |
| Rights-of-Way       | None.                                                                                                                                                                                                                                                                                                                                                                                                                                                             |