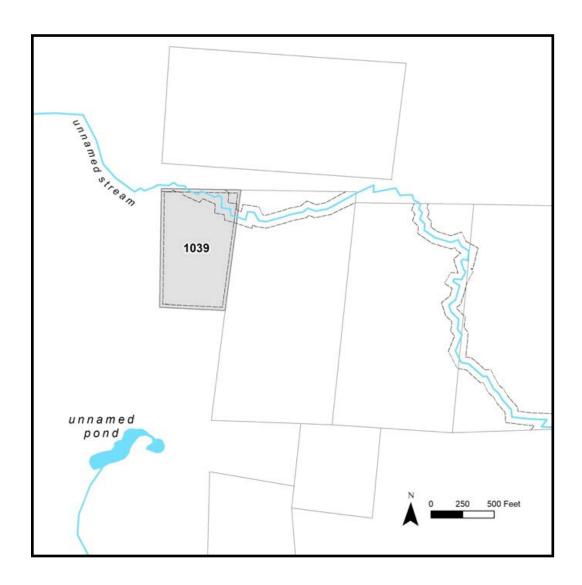

## **KAHILTNA II REMOTE**

| Access Primary access in the winter, by ski plane or snowmachine. Summer access is difficult due to creek crossings and wetlands. It may be possible to land a float plane in area lakes and then travel overland to the parcel.  Utilities There is no municipal water supply or sewer system. Please see plat notes and the Sewer and Water section of this brochure for details. There are no utilities (electric, phone, internet, etc.) currently in this area  Local This area is within the boundaries of the Matanuska-Susitna Borough and is subject to applicable platting authority, local ordinances, and property assessments. Local ordinances may impose setbacks, easements, or restrictions in addition to those mentioned under restrictions. Please check with the borough for more details. There is currently no zoning for the subdivision.  Fire This area is in the Full Fire Management Option. See the Wildland Fires and Burn Permits section of this brochure for details.  Notes These parcels may contain wetlands. Purchasers must obtain permits from the U.S. Army Corps of Engineers before developing any wetland areas.  Restrictions Easements affecting these parcels, as depicted on the plat, may include, but are not limited to, public access easements. Information on restrictions, easements, reservations, and setbacks may be depicted on the plat, contained in the plat notes, or recorded separately.  There is a 25ft public access easement along the interior lot lines. There is a 50ft foot public access easement along either side of an unnamed stream that crossed the northern section of the lot. There is a 50ft section line easement along the north lot line. See plat notes for details.  Survey and Mrrs Meridian. The survey has been filed as Amended Plat 88-25 in the Talkeetna Recording District.  Rights-of-Way None. | Location      | Oilwell Rd (due west of the area between Amber Lake and the Kroto Creek bridge).                                                                                                                                                                                                                                                                                                     |
|--------------------------------------------------------------------------------------------------------------------------------------------------------------------------------------------------------------------------------------------------------------------------------------------------------------------------------------------------------------------------------------------------------------------------------------------------------------------------------------------------------------------------------------------------------------------------------------------------------------------------------------------------------------------------------------------------------------------------------------------------------------------------------------------------------------------------------------------------------------------------------------------------------------------------------------------------------------------------------------------------------------------------------------------------------------------------------------------------------------------------------------------------------------------------------------------------------------------------------------------------------------------------------------------------------------------------------------------------------------------------------------------------------------------------------------------------------------------------------------------------------------------------------------------------------------------------------------------------------------------------------------------------------------------------------------------------------------------------------------------------------------------------------------------------------------------------------------------------------------------------------------------------|---------------|--------------------------------------------------------------------------------------------------------------------------------------------------------------------------------------------------------------------------------------------------------------------------------------------------------------------------------------------------------------------------------------|
| Water section of this brochure for details. There are no utilities (electric, phone, internet, etc.) currently in this area  Local This area is within the boundaries of the Matanuska-Susitna Borough and is subject to applicable platting authority, local ordinances, and property assessments. Local ordinances may impose setbacks, easements, or restrictions in addition to those mentioned under restrictions. Please check with the borough for more details. There is currently no zoning for the subdivision.  Fire This area is in the Full Fire Management Option. See the Wildland Fires and Burn Permits section of this brochure for details.  Notes These parcels may contain wetlands. Purchasers must obtain permits from the U.S. Army Corps of Engineers before developing any wetland areas.  Restrictions Easements affecting these parcels, as depicted on the plat, may include, but are not limited to, public access easements. Information on restrictions, easements, reservations, and setbacks may be depicted on the plat, contained in the plat notes, or recorded separately.  There is a 25ft public access easement along the interior lot lines. There is a 50ft foot public access easement along either side of an unnamed stream that crossed the northern section of the lot. There is a 50ft section line easement along the north lot line. See plat notes for details.  Survey and Matrix Matrix II Remote is ASLS 85-44, located in Section 26, Township 24 North, Range 8 West, Seward Meridian. The survey has been filed as Amended Plat 88-25 in the Talkeetna Recording District.                                                                                                                                                                                                                                                             | Access        | crossings and wetlands. It may be possible to land a float plane in area lakes and then travel                                                                                                                                                                                                                                                                                       |
| platting authority, local ordinances, and property assessments. Local ordinances may impose setbacks, easements, or restrictions in addition to those mentioned under restrictions. Please check with the borough for more details. There is currently no zoning for the subdivision.  Fire  This area is in the Full Fire Management Option. See the Wildland Fires and Burn Permits section of this brochure for details.  Notes  These parcels may contain wetlands. Purchasers must obtain permits from the U.S. Army Corps of Engineers before developing any wetland areas.  Restrictions  Easements affecting these parcels, as depicted on the plat, may include, but are not limited to, public access easements. Information on restrictions, easements, reservations, and setbacks may be depicted on the plat, contained in the plat notes, or recorded separately.  There is a 25ft public access easement along the interior lot lines. There is a 50ft foot public access easement along either side of an unnamed stream that crossed the northern section of the lot. There is a 50ft section line easement along the north lot line. See plat notes for details.  Survey and  MTRS  Kahiltna II Remote is ASLS 85-44, located in Section 26, Township 24 North, Range 8 West, Seward Meridian. The survey has been filed as Amended Plat 88-25 in the Talkeetna Recording District.                                                                                                                                                                                                                                                                                                                                                                                                                                                                                            | Utilities     | Water section of this brochure for details. There are no utilities (electric, phone, internet, etc.)                                                                                                                                                                                                                                                                                 |
| this brochure for details.  These parcels may contain wetlands. Purchasers must obtain permits from the U.S. Army Corps of Engineers before developing any wetland areas.  Easements affecting these parcels, as depicted on the plat, may include, but are not limited to, public access easements. Information on restrictions, easements, reservations, and setbacks may be depicted on the plat, contained in the plat notes, or recorded separately.  There is a 25ft public access easement along the interior lot lines. There is a 50ft foot public access easement along either side of an unnamed stream that crossed the northern section of the lot. There is a 50ft section line easement along the north lot line. See plat notes for details.  Survey and Maridian. The survey has been filed as Amended Plat 88-25 in the Talkeetna Recording District.                                                                                                                                                                                                                                                                                                                                                                                                                                                                                                                                                                                                                                                                                                                                                                                                                                                                                                                                                                                                                          |               | platting authority, local ordinances, and property assessments. Local ordinances may impose setbacks, easements, or restrictions in addition to those mentioned under restrictions. Please check                                                                                                                                                                                     |
| Engineers before developing any wetland areas.  Easements affecting these parcels, as depicted on the plat, may include, but are not limited to, public access easements. Information on restrictions, easements, reservations, and setbacks may be depicted on the plat, contained in the plat notes, or recorded separately.  There is a 25ft public access easement along the interior lot lines. There is a 50ft foot public access easement along either side of an unnamed stream that crossed the northern section of the lot. There is a 50ft section line easement along the north lot line. See plat notes for details.  Survey and MTRS  Kahiltna II Remote is ASLS 85-44, located in Section 26, Township 24 North, Range 8 West, Seward Meridian. The survey has been filed as Amended Plat 88-25 in the Talkeetna Recording District.                                                                                                                                                                                                                                                                                                                                                                                                                                                                                                                                                                                                                                                                                                                                                                                                                                                                                                                                                                                                                                              | Fire          | · ·                                                                                                                                                                                                                                                                                                                                                                                  |
| public access easements. Information on restrictions, easements, reservations, and setbacks may be depicted on the plat, contained in the plat notes, or recorded separately.  There is a 25ft public access easement along the interior lot lines. There is a 50ft foot public access easement along either side of an unnamed stream that crossed the northern section of the lot. There is a 50ft section line easement along the north lot line. See plat notes for details.  Survey and Maridian. The survey has been filed as Amended Plat 88-25 in the Talkeetna Recording District.                                                                                                                                                                                                                                                                                                                                                                                                                                                                                                                                                                                                                                                                                                                                                                                                                                                                                                                                                                                                                                                                                                                                                                                                                                                                                                      | Notes         |                                                                                                                                                                                                                                                                                                                                                                                      |
| MTRS Meridian. The survey has been filed as Amended Plat 88-25 in the Talkeetna Recording District.                                                                                                                                                                                                                                                                                                                                                                                                                                                                                                                                                                                                                                                                                                                                                                                                                                                                                                                                                                                                                                                                                                                                                                                                                                                                                                                                                                                                                                                                                                                                                                                                                                                                                                                                                                                              | Restrictions  | public access easements. Information on restrictions, easements, reservations, and setbacks may be depicted on the plat, contained in the plat notes, or recorded separately.  There is a 25ft public access easement along the interior lot lines. There is a 50ft foot public access easement along either side of an unnamed stream that crossed the northern section of the lot. |
| Rights-of-Way None.                                                                                                                                                                                                                                                                                                                                                                                                                                                                                                                                                                                                                                                                                                                                                                                                                                                                                                                                                                                                                                                                                                                                                                                                                                                                                                                                                                                                                                                                                                                                                                                                                                                                                                                                                                                                                                                                              | •             |                                                                                                                                                                                                                                                                                                                                                                                      |
|                                                                                                                                                                                                                                                                                                                                                                                                                                                                                                                                                                                                                                                                                                                                                                                                                                                                                                                                                                                                                                                                                                                                                                                                                                                                                                                                                                                                                                                                                                                                                                                                                                                                                                                                                                                                                                                                                                  | Rights-of-Way | None.                                                                                                                                                                                                                                                                                                                                                                                |

| PARCEL# | AK DIVISION OF LANDS (ADL) # | TRACT | ACRES | MINIMUM BID |
|---------|------------------------------|-------|-------|-------------|
| 1039    | 218909                       | Α     | 12.49 | \$11,200    |