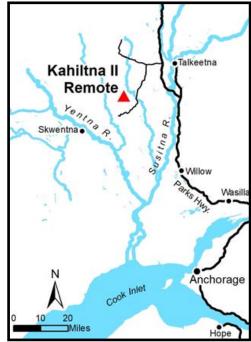

## **KAHILTNA II REMOTE**

| Access Primary access in the winter, by ski plane or snowmachine. Summer access is difficult due to creek crossings and wetlands. It may be possible to land a float plane in area lakes and then travel overland to the parcel.  Utilities There is no municipal water supply or sewer system. Please see plat notes and the Sewer and Water section of this brochure for details. There are no utilities (electric, phone, internet, etc.) currently in this area  Local This area is within the boundaries of the Matanuska-Susitna Borough and is subject to applicable platting authority, local ordinances, and property assessments. Local ordinances may impose setbacks, easements, or restrictions in addition to those mentioned under restrictions. Please check with the borough for more details. There is currently no zoning for the subdivision.  Fire This area is in the Full Fire Management Option. See the Wildland Fires and Burn Permits section of this brochure for details.  Notes These parcels may contain wetlands. Purchasers must obtain permits from the U.S. Army Corps of Engineers before developing any wetland areas.  Restrictions Easements affecting these parcels, as depicted on the plat, may include, but are not limited to, public access easements. Information on restrictions, easements, reservations, and setbacks may be depicted on the plat, contained in the plat notes, or recorded separately.  There is a 25ft public access easement along the interior lot lines. There is a 50ft foot public access easement along either side of an unnamed stream that crossed the northern section of the lot. There is a 50ft section line easement along the north lot line. See plat notes for details.  Survey and Mrrs Meridian. The survey has been filed as Amended Plat 88-25 in the Talkeetna Recording District.  Rights-of-Way None. | Location      | Oilwell Rd (due west of the area between Amber Lake and the Kroto Creek bridge).                                                                                                                                                                                                                                                                                                     |
|--------------------------------------------------------------------------------------------------------------------------------------------------------------------------------------------------------------------------------------------------------------------------------------------------------------------------------------------------------------------------------------------------------------------------------------------------------------------------------------------------------------------------------------------------------------------------------------------------------------------------------------------------------------------------------------------------------------------------------------------------------------------------------------------------------------------------------------------------------------------------------------------------------------------------------------------------------------------------------------------------------------------------------------------------------------------------------------------------------------------------------------------------------------------------------------------------------------------------------------------------------------------------------------------------------------------------------------------------------------------------------------------------------------------------------------------------------------------------------------------------------------------------------------------------------------------------------------------------------------------------------------------------------------------------------------------------------------------------------------------------------------------------------------------------------------------------------------------------------------------------------------------------|---------------|--------------------------------------------------------------------------------------------------------------------------------------------------------------------------------------------------------------------------------------------------------------------------------------------------------------------------------------------------------------------------------------|
| Water section of this brochure for details. There are no utilities (electric, phone, internet, etc.) currently in this area  Local This area is within the boundaries of the Matanuska-Susitna Borough and is subject to applicable platting authority, local ordinances, and property assessments. Local ordinances may impose setbacks, easements, or restrictions in addition to those mentioned under restrictions. Please check with the borough for more details. There is currently no zoning for the subdivision.  Fire This area is in the Full Fire Management Option. See the Wildland Fires and Burn Permits section of this brochure for details.  Notes These parcels may contain wetlands. Purchasers must obtain permits from the U.S. Army Corps of Engineers before developing any wetland areas.  Restrictions Easements affecting these parcels, as depicted on the plat, may include, but are not limited to, public access easements. Information on restrictions, easements, reservations, and setbacks may be depicted on the plat, contained in the plat notes, or recorded separately.  There is a 25ft public access easement along the interior lot lines. There is a 50ft foot public access easement along either side of an unnamed stream that crossed the northern section of the lot. There is a 50ft section line easement along the north lot line. See plat notes for details.  Survey and Matrix Matrix II Remote is ASLS 85-44, located in Section 26, Township 24 North, Range 8 West, Seward Meridian. The survey has been filed as Amended Plat 88-25 in the Talkeetna Recording District.                                                                                                                                                                                                                                                             | Access        | crossings and wetlands. It may be possible to land a float plane in area lakes and then travel                                                                                                                                                                                                                                                                                       |
| platting authority, local ordinances, and property assessments. Local ordinances may impose setbacks, easements, or restrictions in addition to those mentioned under restrictions. Please check with the borough for more details. There is currently no zoning for the subdivision.  Fire  This area is in the Full Fire Management Option. See the Wildland Fires and Burn Permits section of this brochure for details.  Notes  These parcels may contain wetlands. Purchasers must obtain permits from the U.S. Army Corps of Engineers before developing any wetland areas.  Restrictions  Easements affecting these parcels, as depicted on the plat, may include, but are not limited to, public access easements. Information on restrictions, easements, reservations, and setbacks may be depicted on the plat, contained in the plat notes, or recorded separately.  There is a 25ft public access easement along the interior lot lines. There is a 50ft foot public access easement along either side of an unnamed stream that crossed the northern section of the lot. There is a 50ft section line easement along the north lot line. See plat notes for details.  Survey and  MTRS  Kahiltna II Remote is ASLS 85-44, located in Section 26, Township 24 North, Range 8 West, Seward Meridian. The survey has been filed as Amended Plat 88-25 in the Talkeetna Recording District.                                                                                                                                                                                                                                                                                                                                                                                                                                                                                            | Utilities     | Water section of this brochure for details. There are no utilities (electric, phone, internet, etc.)                                                                                                                                                                                                                                                                                 |
| this brochure for details.  These parcels may contain wetlands. Purchasers must obtain permits from the U.S. Army Corps of Engineers before developing any wetland areas.  Easements affecting these parcels, as depicted on the plat, may include, but are not limited to, public access easements. Information on restrictions, easements, reservations, and setbacks may be depicted on the plat, contained in the plat notes, or recorded separately.  There is a 25ft public access easement along the interior lot lines. There is a 50ft foot public access easement along either side of an unnamed stream that crossed the northern section of the lot. There is a 50ft section line easement along the north lot line. See plat notes for details.  Survey and Maridian. The survey has been filed as Amended Plat 88-25 in the Talkeetna Recording District.                                                                                                                                                                                                                                                                                                                                                                                                                                                                                                                                                                                                                                                                                                                                                                                                                                                                                                                                                                                                                          |               | platting authority, local ordinances, and property assessments. Local ordinances may impose setbacks, easements, or restrictions in addition to those mentioned under restrictions. Please check                                                                                                                                                                                     |
| Engineers before developing any wetland areas.  Easements affecting these parcels, as depicted on the plat, may include, but are not limited to, public access easements. Information on restrictions, easements, reservations, and setbacks may be depicted on the plat, contained in the plat notes, or recorded separately.  There is a 25ft public access easement along the interior lot lines. There is a 50ft foot public access easement along either side of an unnamed stream that crossed the northern section of the lot. There is a 50ft section line easement along the north lot line. See plat notes for details.  Survey and MTRS  Kahiltna II Remote is ASLS 85-44, located in Section 26, Township 24 North, Range 8 West, Seward Meridian. The survey has been filed as Amended Plat 88-25 in the Talkeetna Recording District.                                                                                                                                                                                                                                                                                                                                                                                                                                                                                                                                                                                                                                                                                                                                                                                                                                                                                                                                                                                                                                              | Fire          | · ·                                                                                                                                                                                                                                                                                                                                                                                  |
| public access easements. Information on restrictions, easements, reservations, and setbacks may be depicted on the plat, contained in the plat notes, or recorded separately.  There is a 25ft public access easement along the interior lot lines. There is a 50ft foot public access easement along either side of an unnamed stream that crossed the northern section of the lot. There is a 50ft section line easement along the north lot line. See plat notes for details.  Survey and Maridian. The survey has been filed as Amended Plat 88-25 in the Talkeetna Recording District.                                                                                                                                                                                                                                                                                                                                                                                                                                                                                                                                                                                                                                                                                                                                                                                                                                                                                                                                                                                                                                                                                                                                                                                                                                                                                                      | Notes         |                                                                                                                                                                                                                                                                                                                                                                                      |
| MTRS Meridian. The survey has been filed as Amended Plat 88-25 in the Talkeetna Recording District.                                                                                                                                                                                                                                                                                                                                                                                                                                                                                                                                                                                                                                                                                                                                                                                                                                                                                                                                                                                                                                                                                                                                                                                                                                                                                                                                                                                                                                                                                                                                                                                                                                                                                                                                                                                              | Restrictions  | public access easements. Information on restrictions, easements, reservations, and setbacks may be depicted on the plat, contained in the plat notes, or recorded separately.  There is a 25ft public access easement along the interior lot lines. There is a 50ft foot public access easement along either side of an unnamed stream that crossed the northern section of the lot. |
| Rights-of-Way None.                                                                                                                                                                                                                                                                                                                                                                                                                                                                                                                                                                                                                                                                                                                                                                                                                                                                                                                                                                                                                                                                                                                                                                                                                                                                                                                                                                                                                                                                                                                                                                                                                                                                                                                                                                                                                                                                              | •             |                                                                                                                                                                                                                                                                                                                                                                                      |
|                                                                                                                                                                                                                                                                                                                                                                                                                                                                                                                                                                                                                                                                                                                                                                                                                                                                                                                                                                                                                                                                                                                                                                                                                                                                                                                                                                                                                                                                                                                                                                                                                                                                                                                                                                                                                                                                                                  | Rights-of-Way | None.                                                                                                                                                                                                                                                                                                                                                                                |