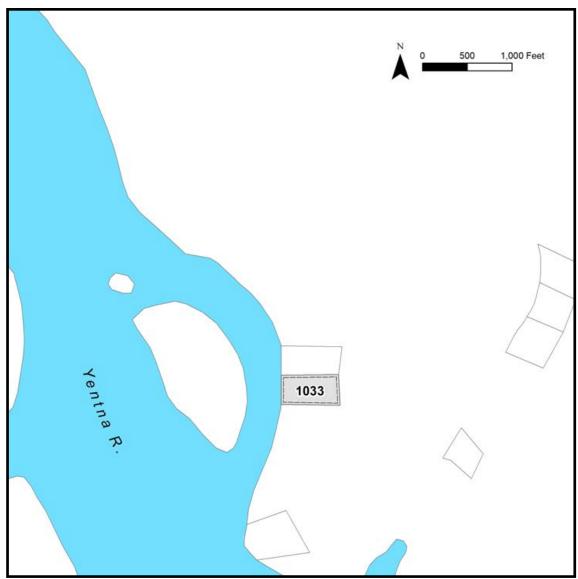

## YENTNA RIVER REMOTE

| Location            | Yentna River Remote is located along the east bank of the Yentna River, approximately 13 miles south of the mouth of the Skwentna River, and 2.25 miles north of the Kahiltna River.                                                                                                                                                                                                                                     |
|---------------------|--------------------------------------------------------------------------------------------------------------------------------------------------------------------------------------------------------------------------------------------------------------------------------------------------------------------------------------------------------------------------------------------------------------------------|
| Access              | Primary access to the area is by boat from the Yentna River. Access by float/ski plane or snow machine may be possible.                                                                                                                                                                                                                                                                                                  |
| Utilities           | There is no municipal water supply or sewer system. Please see plat notes and the <i>Sewer and Water</i> section of this brochure for details. There are no utilities (electric, phone, internet, etc.) currently in this area.                                                                                                                                                                                          |
| Local<br>Government | This area is within the boundaries of the Matanuska-Susitna Borough and is subject to applicable platting authority, local ordinances, and property assessments. Local ordinances may impose setbacks, easements, or restrictions in addition to those mentioned under restrictions. Please check with the borough for more details. There is currently no zoning for the area.                                          |
| Fire                | This area is in the Full Fire Management Option. See the <i>Wildland Fires and Burn Permits</i> section of this brochure for details.                                                                                                                                                                                                                                                                                    |
| Notes               | These parcels may contain wetlands. Purchasers must obtain permits from the U.S. Army Corps of Engineers before developing any wetland areas.                                                                                                                                                                                                                                                                            |
| Restrictions        | Easements affecting these parcels, as depicted on the plat, may include, but are not limited to, public access easements. Information on restrictions, easements, reservations, and setbacks may be depicted on the plat, contained in the plat notes, or recorded separately. There is a 25ft public access easement on all lot lines, and a 50ft public access easement from the ordinary highwater mark of the river. |
| Survey and MTRS     | Yentna River Remote is ASLS 82-175, located in Section 30, Township 21 North, Range 8 West, Seward Meridian. The survey has been filed as Plat 84-58 in the Talkeetna Recording District.                                                                                                                                                                                                                                |
| Rights-of-Way       | None.                                                                                                                                                                                                                                                                                                                                                                                                                    |

| PARCEL# | AK DIVISION OF<br>LANDS (ADL) # | TRACT | ACRES | MINIMUM BID |
|---------|---------------------------------|-------|-------|-------------|
| 1033    | 209570                          | В     | 4.97  | \$21,900    |