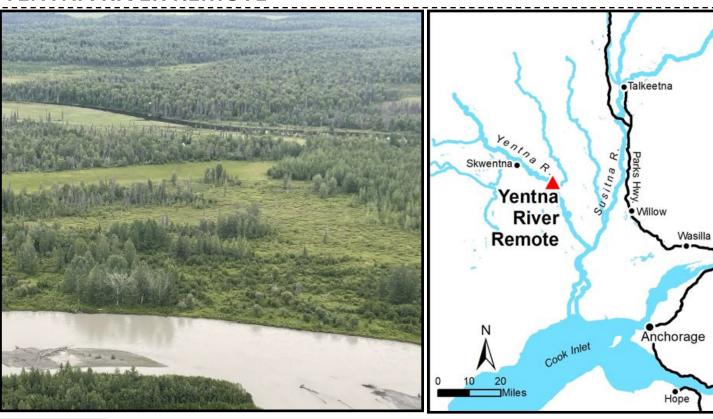

## YENTNA RIVER REMOTE

| Location            | Yentna River Remote is located along the east bank of the Yentna River, approximately 13 miles south of the mouth of the Skwentna River, and 2.25 miles north of the Kahiltna River.                                                                                                                                                                                                                                     |
|---------------------|--------------------------------------------------------------------------------------------------------------------------------------------------------------------------------------------------------------------------------------------------------------------------------------------------------------------------------------------------------------------------------------------------------------------------|
| Access              | Primary access to the area is by boat from the Yentna River. Access by float/ski plane or snow machine may be possible.                                                                                                                                                                                                                                                                                                  |
| Utilities           | There is no municipal water supply or sewer system. Please see plat notes and the <i>Sewer and Water</i> section of this brochure for details. There are no utilities (electric, phone, internet, etc.) currently in this area.                                                                                                                                                                                          |
| Local<br>Government | This area is within the boundaries of the Matanuska-Susitna Borough and is subject to applicable platting authority, local ordinances, and property assessments. Local ordinances may impose setbacks, easements, or restrictions in addition to those mentioned under restrictions. Please check with the borough for more details. There is currently no zoning for the area.                                          |
| Fire                | This area is in the Full Fire Management Option. See the <i>Wildland Fires and Burn Permits</i> section of this brochure for details.                                                                                                                                                                                                                                                                                    |
| Notes               | These parcels may contain wetlands. Purchasers must obtain permits from the U.S. Army Corps of Engineers before developing any wetland areas.                                                                                                                                                                                                                                                                            |
| Restrictions        | Easements affecting these parcels, as depicted on the plat, may include, but are not limited to, public access easements. Information on restrictions, easements, reservations, and setbacks may be depicted on the plat, contained in the plat notes, or recorded separately. There is a 25ft public access easement on all lot lines, and a 50ft public access easement from the ordinary highwater mark of the river. |
| Survey and MTRS     | Yentna River Remote is ASLS 82-175, located in Section 30, Township 21 North, Range 8 West, Seward Meridian. The survey has been filed as Plat 84-58 in the Talkeetna Recording District.                                                                                                                                                                                                                                |
| Rights-of-Way       | None.                                                                                                                                                                                                                                                                                                                                                                                                                    |