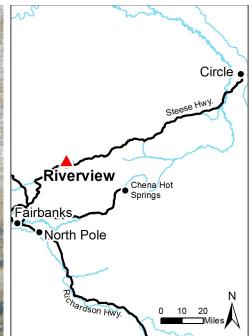

## **RIVERVIEW**

| Location            | Riverview is located approximately 50 miles northeast of Fairbanks off the Steese Hwy.                                                                                                                                                                                                                                                                        |
|---------------------|---------------------------------------------------------------------------------------------------------------------------------------------------------------------------------------------------------------------------------------------------------------------------------------------------------------------------------------------------------------|
| Access              | Access to the subdivision is from the Steese Hwy., around milepost 47. Turn onto Kateel Dr., a partially constructed pioneer road. The parcel is accessible with a 4-wheel drive vehicle.                                                                                                                                                                     |
| Utilities           | There is overhead electric service near the Steese Hwy. Purchasers may have to extend lines at their own expense. There is no municipal water or sewer system is available. Please see plat notes and the "Sewer and Water" section of this brochure for details.                                                                                             |
| Local<br>Government | Riverview is within the boundary of the Fairbanks North Star Borough and is subject to applicable platting authority, local ordinances and property assessments. Local ordinances may impose setbacks, easements, or restrictions in addition to those mentioned under "Restrictions" below. Please check with the borough for details of current ordinances. |
| Zoning              | Riverview is zoned Rural Estate (RE-4) by the Fairbanks North Star Borough. Use of these parcels is restricted by the zoning. Please contact the borough for details.                                                                                                                                                                                         |
| Notes               | The historic Davidson Ditch abuts the southeast property boundary.                                                                                                                                                                                                                                                                                            |
| Fire                | This area is in the Full Fire Management Option. See the "Wildland Fires and Burn Permits" section of this brochure for details.                                                                                                                                                                                                                              |
| Restrictions        | Easements affecting these parcels, as depicted on the plat, may include, but are not limited to, utility easements. Information on restrictions, easements, reservations, and setbacks may be depicted on the plat, contained in the plat notes, or be recorded separately. There is a 10-ft public walkway easement within the south property line.          |
| Survey and<br>MTRS  | Riverview is survey ASLS 83-128, located in Section 30, Township 5 North, Range 4 East, Fairbanks Meridian. The survey has been filed as plat 84-93 in the Fairbanks Recording District.                                                                                                                                                                      |
| Rights-of-Way       | Kateel Dr. is developed as a pioneer road to parcel 1181.                                                                                                                                                                                                                                                                                                     |
|                     |                                                                                                                                                                                                                                                                                                                                                               |