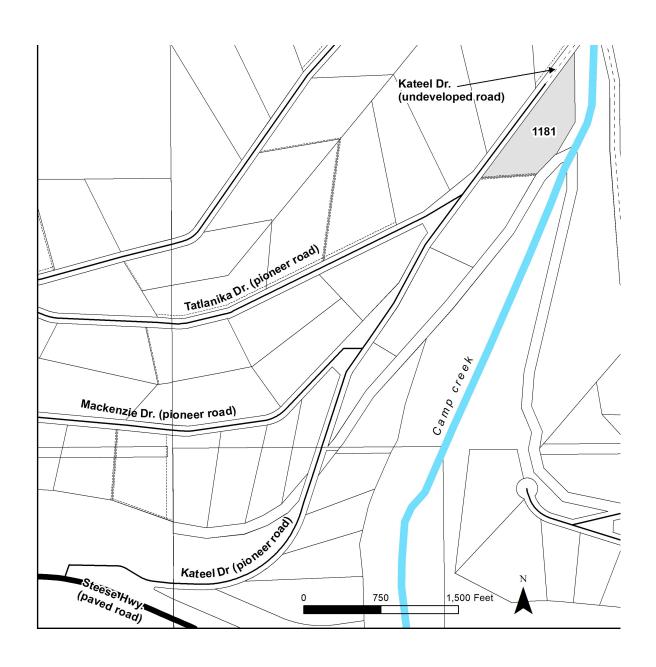

## **RIVERVIEW**

| Location            | Riverview is located approximately 50 miles northeast of Fairbanks off the Steese Hwy.                                                                                                                                                                                                                                                                        |
|---------------------|---------------------------------------------------------------------------------------------------------------------------------------------------------------------------------------------------------------------------------------------------------------------------------------------------------------------------------------------------------------|
| Access              | Access to the subdivision is from the Steese Hwy., around milepost 47. Turn onto Kateel Dr., a partially constructed pioneer road. The parcel is accessible with a 4-wheel drive vehicle.                                                                                                                                                                     |
| Utilities           | There is overhead electric service near the Steese Hwy. Purchasers may have to extend lines at their own expense. There is no municipal water or sewer system is available. Please see plat notes and the "Sewer and Water" section of this brochure for details.                                                                                             |
| Local<br>Government | Riverview is within the boundary of the Fairbanks North Star Borough and is subject to applicable platting authority, local ordinances and property assessments. Local ordinances may impose setbacks, easements, or restrictions in addition to those mentioned under "Restrictions" below. Please check with the borough for details of current ordinances. |
| Zoning              | Riverview is zoned Rural Estate (RE-4) by the Fairbanks North Star Borough. Use of these parcels is restricted by the zoning. Please contact the borough for details.                                                                                                                                                                                         |
| Notes               | The historic Davidson Ditch abuts the southeast property boundary.                                                                                                                                                                                                                                                                                            |
| Fire                | This area is in the Full Fire Management Option. See the "Wildland Fires and Burn Permits" section of this brochure for details.                                                                                                                                                                                                                              |
| Restrictions        | Easements affecting these parcels, as depicted on the plat, may include, but are not limited to, utility easements. Information on restrictions, easements, reservations, and setbacks may be depicted on the plat, contained in the plat notes, or be recorded separately. There is a 10-ft public walkway easement within the south property line.          |
| Survey and<br>MTRS  | Riverview is survey ASLS 83-128, located in Section 30, Township 5 North, Range 4 East, Fairbanks Meridian. The survey has been filed as plat 84-93 in the Fairbanks Recording District.                                                                                                                                                                      |
| Rights-of-Way       | Kateel Dr. is developed as a pioneer road to parcel 1181.                                                                                                                                                                                                                                                                                                     |
|                     |                                                                                                                                                                                                                                                                                                                                                               |

.\_\_\_\_\_

| PARCEL# | AK DIVISION OF LANDS | LOT | BLOCK | ACRES  | MINIMUM BID |
|---------|----------------------|-----|-------|--------|-------------|
| 1181    | 411174               | 3   | 5     | 10.115 | \$12,600    |