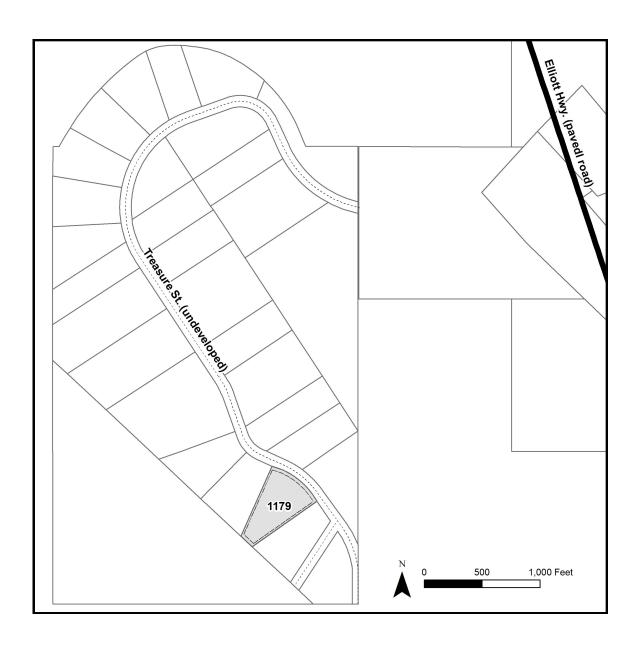

## **OLNES WEST**

| Location C      | Olnes West is located approximately 20 miles north of Fairbanks, west of the Elliot Hwy.                                                                                                                                                                                                                                                                                                |
|-----------------|-----------------------------------------------------------------------------------------------------------------------------------------------------------------------------------------------------------------------------------------------------------------------------------------------------------------------------------------------------------------------------------------|
| а               | Access to the parcel is from the Elliot Hwy. to Vault Dr. (gravel road) to Treasure St. Treasure St. is a gravel road that deteriorates into a 4x4 pioneer road then into an ATV trail as it approaches the parcel.                                                                                                                                                                     |
| V               | There is no municipal water supply or sewer system. Please see plat notes and the "Sewer and Water" section of this brochure for details. There are no utilities (electric, phone, internet, etc.) currently in this area.                                                                                                                                                              |
| Government a    | Olnes West is within the boundary of the Fairbanks North Star Borough and is subject to applicable platting authority, local ordinances and property assessments. Local ordinances may impose setbacks, easements, or restrictions in addition to those mentioned under "Restrictions" below. Please check with the borough for details of current ordinances.                          |
| _               | Olnes West is zoned Rural Estate (RE-4) by the Fairbanks North Star Borough. Use of these parcels is restricted by the zoning. Please contact the borough for details.                                                                                                                                                                                                                  |
| g               | Parcel 1179 has two abandoned vehicles, building materials, various debris, and an empty 55-gallon drum on the property. No hazardous materials were observed by DNR during field inspection. DNR highly recommends personally inspecting the parcels before bidding. DNR is not responsible for the disposal of any existing debris. Please contact the Land Sales Office for details. |
|                 | This area is in the Critical Fire Management Option. See the "Wildland Fires and Burn Permits" section of this brochure for details.                                                                                                                                                                                                                                                    |
| ι               | Easements affecting these parcels, as depicted on the plat, may include, but are not limited to, utility easements. Information on restrictions, easements, reservations, and setbacks may be depicted on the plat, contained in the plat notes, or be recorded separately.                                                                                                             |
| ·               | Olnes West is Survey ASLS 81-38 located in Section 26, Township 3 North, Range 1 West, Fairbanks Meridian. The survey has been filed as plat 82-15 in the Fairbanks Recording District.                                                                                                                                                                                                 |
| Rights-of-Way T | The rights-of-way within the subdivision are primarily undeveloped.                                                                                                                                                                                                                                                                                                                     |

\_\_\_\_\_

| PARCEL# | AK DIVISION OF<br>LANDS (ADL) # | LOT | BLOCK | ACRES | MINIMUM BID |
|---------|---------------------------------|-----|-------|-------|-------------|
| 1179    | 408246                          | 2   | 2     | 4.98  | \$10,300    |