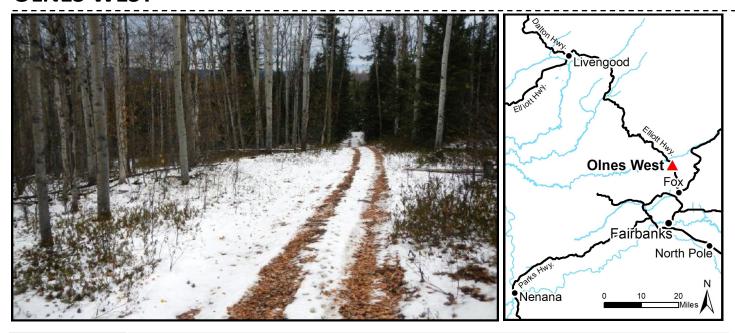

## **OLNES WEST**

| Location C      | Olnes West is located approximately 20 miles north of Fairbanks, west of the Elliot Hwy.                                                                                                                                                                                                                                                                                                |
|-----------------|-----------------------------------------------------------------------------------------------------------------------------------------------------------------------------------------------------------------------------------------------------------------------------------------------------------------------------------------------------------------------------------------|
| а               | Access to the parcel is from the Elliot Hwy. to Vault Dr. (gravel road) to Treasure St. Treasure St. is a gravel road that deteriorates into a 4x4 pioneer road then into an ATV trail as it approaches the parcel.                                                                                                                                                                     |
| V               | There is no municipal water supply or sewer system. Please see plat notes and the "Sewer and Water" section of this brochure for details. There are no utilities (electric, phone, internet, etc.) currently in this area.                                                                                                                                                              |
| Government a    | Olnes West is within the boundary of the Fairbanks North Star Borough and is subject to applicable platting authority, local ordinances and property assessments. Local ordinances may impose setbacks, easements, or restrictions in addition to those mentioned under "Restrictions" below. Please check with the borough for details of current ordinances.                          |
| _               | Olnes West is zoned Rural Estate (RE-4) by the Fairbanks North Star Borough. Use of these parcels is restricted by the zoning. Please contact the borough for details.                                                                                                                                                                                                                  |
| g               | Parcel 1179 has two abandoned vehicles, building materials, various debris, and an empty 55-gallon drum on the property. No hazardous materials were observed by DNR during field inspection. DNR highly recommends personally inspecting the parcels before bidding. DNR is not responsible for the disposal of any existing debris. Please contact the Land Sales Office for details. |
|                 | This area is in the Critical Fire Management Option. See the "Wildland Fires and Burn Permits" section of this brochure for details.                                                                                                                                                                                                                                                    |
| ι               | Easements affecting these parcels, as depicted on the plat, may include, but are not limited to, utility easements. Information on restrictions, easements, reservations, and setbacks may be depicted on the plat, contained in the plat notes, or be recorded separately.                                                                                                             |
| ·               | Olnes West is Survey ASLS 81-38 located in Section 26, Township 3 North, Range 1 West, Fairbanks Meridian. The survey has been filed as plat 82-15 in the Fairbanks Recording District.                                                                                                                                                                                                 |
| Rights-of-Way T | The rights-of-way within the subdivision are primarily undeveloped.                                                                                                                                                                                                                                                                                                                     |