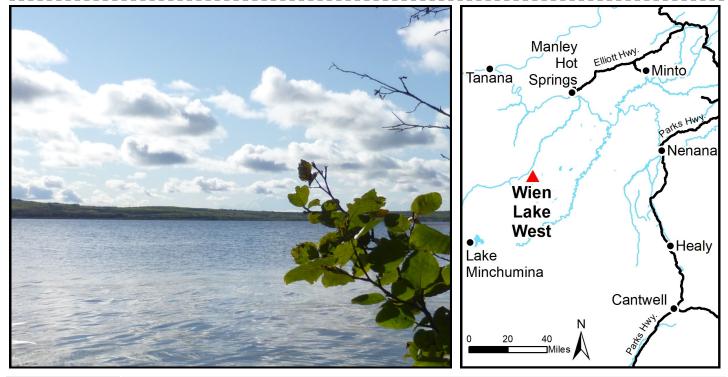

## WIEN LAKE WEST

| Location            | Wein Lake West is approximately 65 air miles southwest of Nenana.                                                                                                                                                                                                                                                   |  |  |  |  |
|---------------------|---------------------------------------------------------------------------------------------------------------------------------------------------------------------------------------------------------------------------------------------------------------------------------------------------------------------|--|--|--|--|
| Access              | Primary access is by float or wheeled plane. There is a grass airstrip on the northern side of the lake connected to area trails. Parcel 1128 can be accessed directly from the lake. Parcel 1129 is an interior parcel and requires overland access.                                                               |  |  |  |  |
| Utilities           | There is no municipal water supply or sewer system. Please see plat notes and the "Sewer and Water" section of this brochure for details. There are no utilities (electric, phone, internet, etc.) currently in this area.                                                                                          |  |  |  |  |
| Local<br>Government | Wien Lake West is located within the Unorganized Borough and subject to the State of Alaska platting authority.                                                                                                                                                                                                     |  |  |  |  |
| Notes               | The ordinary high water mark of Wien Lake forms the true bounds of the eastern side of Parcel 1128.                                                                                                                                                                                                                 |  |  |  |  |
| Fire                | This area is in the Full Fire Management Option. See the "Wildland Fires and Burn Permits" section of this brochure for details.                                                                                                                                                                                    |  |  |  |  |
| Restrictions        | Easements affecting these parcels, as depicted on the plat, may include, but are not limited to, section line, driveway, utility, and public access easements. Information on restrictions, easements, reservations, and setbacks may be depicted on the plat, contained in the plat notes, or recorded separately. |  |  |  |  |
|                     | Parcel 1128 has a 100-foot building setback from Wien Lake, a 50-foot public access easement from the ordinary high water mark of Wien Lake, and a 50-foot section line easement along the southern lot line. Both parcels have 30-foot utility easements.                                                          |  |  |  |  |
| Survey and<br>MTRS  | Wein Lake West is survey ASLS 2013-30, located in Sections 22 and 27, Township 6 South, Range 19 West, Fairbanks Meridian. The survey has been recorded as plat 2015-35 in the Fairbanks Recording district.                                                                                                        |  |  |  |  |
| Rights-of-Way       | The rights-of way within the subdivision are either unimproved trails or undeveloped.                                                                                                                                                                                                                               |  |  |  |  |