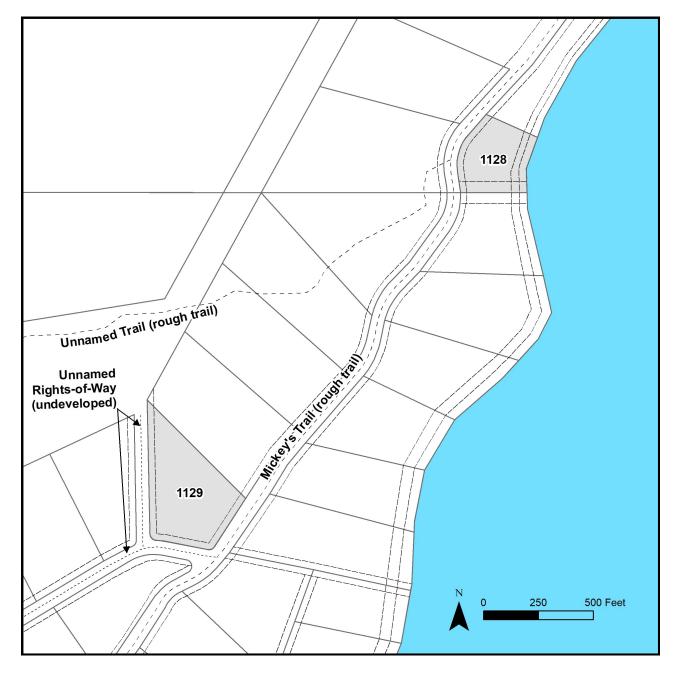

## WIEN LAKE WEST

| Location            | Wein Lake West is approximately 65 air miles southwest of Nenana.                                                                                                                                                                                                                                                   |  |  |  |  |
|---------------------|---------------------------------------------------------------------------------------------------------------------------------------------------------------------------------------------------------------------------------------------------------------------------------------------------------------------|--|--|--|--|
| Access              | Primary access is by float or wheeled plane. There is a grass airstrip on the northern side of the lake connected to area trails. Parcel 1128 can be accessed directly from the lake. Parcel 1129 is an interior parcel and requires overland access.                                                               |  |  |  |  |
| Utilities           | There is no municipal water supply or sewer system. Please see plat notes and the "Sewer and Water" section of this brochure for details. There are no utilities (electric, phone, internet, etc.) currently in this area.                                                                                          |  |  |  |  |
| Local<br>Government | Wien Lake West is located within the Unorganized Borough and subject to the State of Alaska platting authority.                                                                                                                                                                                                     |  |  |  |  |
| Notes               | The ordinary high water mark of Wien Lake forms the true bounds of the eastern side of Parcel 1128.                                                                                                                                                                                                                 |  |  |  |  |
| Fire                | This area is in the Full Fire Management Option. See the "Wildland Fires and Burn Permits" section of this brochure for details.                                                                                                                                                                                    |  |  |  |  |
| Restrictions        | Easements affecting these parcels, as depicted on the plat, may include, but are not limited to, section line, driveway, utility, and public access easements. Information on restrictions, easements, reservations, and setbacks may be depicted on the plat, contained in the plat notes, or recorded separately. |  |  |  |  |
|                     | Parcel 1128 has a 100-foot building setback from Wien Lake, a 50-foot public access easement from the ordinary high water mark of Wien Lake, and a 50-foot section line easement along the southern lot line. Both parcels have 30-foot utility easements.                                                          |  |  |  |  |
| Survey and<br>MTRS  | Wein Lake West is survey ASLS 2013-30, located in Sections 22 and 27, Township 6 South, Range 19 West, Fairbanks Meridian. The survey has been recorded as plat 2015-35 in the Fairbanks Recording district.                                                                                                        |  |  |  |  |
| Rights-of-Way       | The rights-of way within the subdivision are either unimproved trails or undeveloped.                                                                                                                                                                                                                               |  |  |  |  |

| PARCEL # | AK DIVISION OF<br>LANDS (ADL) # | LOT | BLOCK | ACRES | MINIMUM BID |
|----------|---------------------------------|-----|-------|-------|-------------|
| 1128     | 420497                          | 3   | 2     | 1.83  | \$14,400    |
| 1129     | 420494                          | 7   | 1     | 4.04  | \$3,900     |