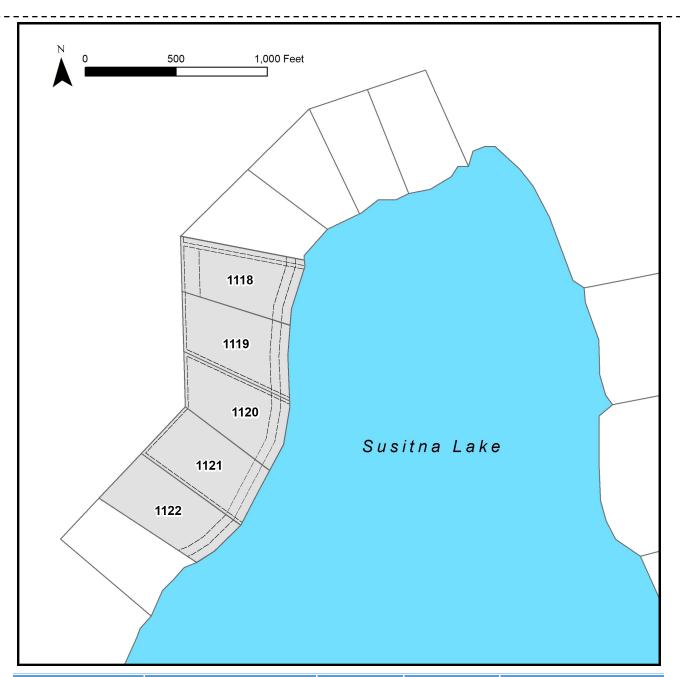

## THE LAKES — SUSITNA LAKE

| Location            | Parcels 1118-1122 are located on the northwest shore of Susitna Lake. Access to the lake is from the Lake Louise boat launch.                                                                                                                                                                                                                                                                                                                                                                                                                                                                                                                          |  |  |  |
|---------------------|--------------------------------------------------------------------------------------------------------------------------------------------------------------------------------------------------------------------------------------------------------------------------------------------------------------------------------------------------------------------------------------------------------------------------------------------------------------------------------------------------------------------------------------------------------------------------------------------------------------------------------------------------------|--|--|--|
| Access              | All parcels are shore front and are accessible by boat, float plane, or snow machine from the boat launch on the south side of Lake Louise. The boat launch is accessible from Lake Louise Rd., approximately 16 miles north of the Glenn Hwy. Susitna Lake is adjoined to Lake Louise by a narrow and shallow channel.                                                                                                                                                                                                                                                                                                                                |  |  |  |
| Utilities           | There is no municipal water supply or sewer system. Please see plat notes and the "Sewer and Water" section of this brochure for details. There are no utilities (electric, phone, internet, etc.) currently in this area.                                                                                                                                                                                                                                                                                                                                                                                                                             |  |  |  |
| Local<br>Government | This area is within the boundary of the Matanuska-Susitna Borough and is subject to applicable platting authority, local ordinances, and property assessments. Local ordinances may impose setbacks, easements, or restrictions in addition to those mentioned under "Restrictions" below. Please check with the borough for details of current ordinances.                                                                                                                                                                                                                                                                                            |  |  |  |
| Notes               | These parcels may contain wetlands. Purchasers must obtain permits from the U.S. Army Corps of Engineers before placing any dredged or fill material in wetlands.                                                                                                                                                                                                                                                                                                                                                                                                                                                                                      |  |  |  |
| Fire                | This area is in the Full Fire Management Option. See the "Wildland Fires and Burn Permits" section of this brochure for details.                                                                                                                                                                                                                                                                                                                                                                                                                                                                                                                       |  |  |  |
| Restrictions        | Easements affecting these parcels, as depicted on the plat, may include, but are not limited to, public access and utility easements. Information on restrictions, easements, reservations, and setbacks may be depicted on the plat, contained in the plat notes, or be recorded separately. There is a 50-foot public access easement and a 100-foot building setback upland from ordinary high water of Susitna Lake. Parcels have 15-foot utility easements around various lot lines. Parcel 1118 has a 50-foot public access easement, 20-foot utility easement, and additional 100-foot public access easement. Please see EV-3-270 for details. |  |  |  |
| Survey and<br>MTRS  | The Susitna Lakes parcels are US Survey 4594, and are located in Sections 10 & 15, Township 8 North, Range 8 West, Copper River Meridian. The parcels are in the Chitina Recording District. The survey has been filed with the US Dept of Interior and is available from the BLM. Also see the associated Easement Vacation Plat EV-3-270, filed as plat 2018-4 in the Talkeetna Recording District.                                                                                                                                                                                                                                                  |  |  |  |
|                     |                                                                                                                                                                                                                                                                                                                                                                                                                                                                                                                                                                                                                                                        |  |  |  |

| PARCEL# | AK DIV. OF LANDS (ADL) # | LOT | ACRES | MINIMUM BID |
|---------|--------------------------|-----|-------|-------------|
| 1118    | 232113                   | 6   | 4.94  | \$42,000    |
| 1119    | 232112                   | 5   | 4.96  | \$42,200    |
| 1120    | 232111                   | 4   | 4.63  | \$39,400    |
| 1121    | 232110                   | 3   | 4.95  | \$42,100    |
| 1122    | 232109                   | 2   | 4.90  | \$41,700    |