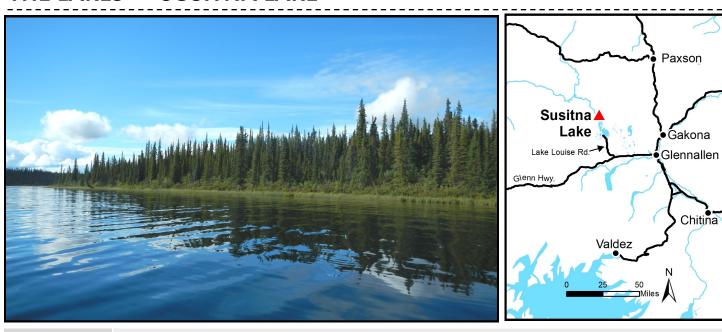

## THE LAKES — SUSITNA LAKE

| Location            | Parcels 1118-1122 are located on the northwest shore of Susitna Lake. Access to the lake is from the Lake Louise boat launch.                                                                                                                                                                                                                                                                                                                                                                                                                                                                                                                          |  |  |  |
|---------------------|--------------------------------------------------------------------------------------------------------------------------------------------------------------------------------------------------------------------------------------------------------------------------------------------------------------------------------------------------------------------------------------------------------------------------------------------------------------------------------------------------------------------------------------------------------------------------------------------------------------------------------------------------------|--|--|--|
| Access              | All parcels are shore front and are accessible by boat, float plane, or snow machine from the boat launch on the south side of Lake Louise. The boat launch is accessible from Lake Louise Rd., approximately 16 miles north of the Glenn Hwy. Susitna Lake is adjoined to Lake Louise by a narrow and shallow channel.                                                                                                                                                                                                                                                                                                                                |  |  |  |
| Utilities           | There is no municipal water supply or sewer system. Please see plat notes and the "Sewer and Water" section of this brochure for details. There are no utilities (electric, phone, internet, etc.) currently in this area.                                                                                                                                                                                                                                                                                                                                                                                                                             |  |  |  |
| Local<br>Government | This area is within the boundary of the Matanuska-Susitna Borough and is subject to applicable platting authority, local ordinances, and property assessments. Local ordinances may impose setbacks, easements, or restrictions in addition to those mentioned under "Restrictions" below. Please check with the borough for details of current ordinances.                                                                                                                                                                                                                                                                                            |  |  |  |
| Notes               | These parcels may contain wetlands. Purchasers must obtain permits from the U.S. Army Corps of Engineers before placing any dredged or fill material in wetlands.                                                                                                                                                                                                                                                                                                                                                                                                                                                                                      |  |  |  |
| Fire                | This area is in the Full Fire Management Option. See the "Wildland Fires and Burn Permits" section of this brochure for details.                                                                                                                                                                                                                                                                                                                                                                                                                                                                                                                       |  |  |  |
| Restrictions        | Easements affecting these parcels, as depicted on the plat, may include, but are not limited to, public access and utility easements. Information on restrictions, easements, reservations, and setbacks may be depicted on the plat, contained in the plat notes, or be recorded separately. There is a 50-foot public access easement and a 100-foot building setback upland from ordinary high water of Susitna Lake. Parcels have 15-foot utility easements around various lot lines. Parcel 1118 has a 50-foot public access easement, 20-foot utility easement, and additional 100-foot public access easement. Please see EV-3-270 for details. |  |  |  |
| Survey and<br>MTRS  | The Susitna Lakes parcels are US Survey 4594, and are located in Sections 10 & 15, Township 8 North, Range 8 West, Copper River Meridian. The parcels are in the Chitina Recording District. The survey has been filed with the US Dept of Interior and is available from the BLM. Also see the associated Easement Vacation Plat EV-3-270, filed as plat 2018-4 in the Talkeetna Recording District.                                                                                                                                                                                                                                                  |  |  |  |
|                     |                                                                                                                                                                                                                                                                                                                                                                                                                                                                                                                                                                                                                                                        |  |  |  |