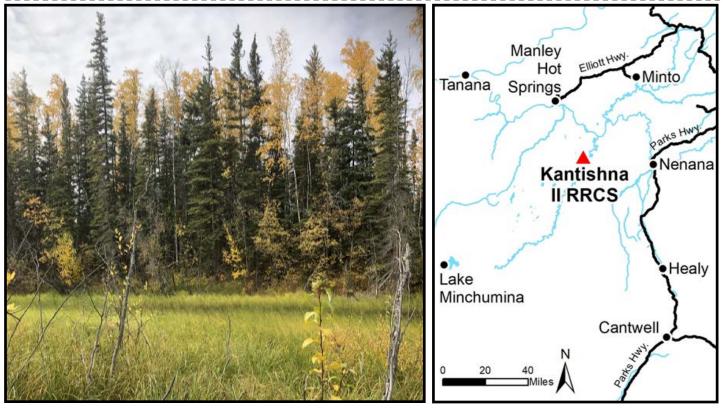

## **KANTISHNA II RRCS**

| Location             | Kantishna II RRCS is located approximately 70 air miles west of Fairbanks, and 32 air miles west of Nenana (110 river miles). The parcels are located along the Kantishna River, approximately 30 river miles south of the confluence of the Kantishna and Tanana Rivers.                                                                                                                                                                                                                                                                                                                                                                                                       |  |  |  |
|----------------------|---------------------------------------------------------------------------------------------------------------------------------------------------------------------------------------------------------------------------------------------------------------------------------------------------------------------------------------------------------------------------------------------------------------------------------------------------------------------------------------------------------------------------------------------------------------------------------------------------------------------------------------------------------------------------------|--|--|--|
| Access               | Primary access to the area is by float plane or boat from the Tanana River to the Kantishna River.<br>Snowmachine access from Nenana is also possible.                                                                                                                                                                                                                                                                                                                                                                                                                                                                                                                          |  |  |  |
| Utilities            | There is no municipal water supply or sewer system. Please see plat notes and the Sewer and Water section of this brochure for details. There are no utilities (electric, phone, internet, etc.) currently in this area.                                                                                                                                                                                                                                                                                                                                                                                                                                                        |  |  |  |
| Local<br>Government  | This area is not within the boundaries of an organized borough. It is located within the Unorganized Borough and is subject to the State of Alaska platting authority.                                                                                                                                                                                                                                                                                                                                                                                                                                                                                                          |  |  |  |
| Fire                 | This area is in the Full Fire Management Option. See the <i>Wildland Fires and Burn Permits</i> section of this brochure for details.                                                                                                                                                                                                                                                                                                                                                                                                                                                                                                                                           |  |  |  |
| Notes                | These parcels may contain wetlands. Purchasers must obtain permits from the U.S. Army Corps of<br>Engineers before developing any wetland areas.                                                                                                                                                                                                                                                                                                                                                                                                                                                                                                                                |  |  |  |
| Restrictions         | Easements affecting these parcels, as depicted on the plat, may include, but are not limited to, public access and utility easements. Information on restrictions, easements, reservations, and setbacks may be depicted on the plat, contained in the plat notes, or recorded separately. All parcels have a 100ft building setback from the ordinary high water mark of public waterbodies, and a 30ft public access and utility easement along interior lot lines. Parcels 1201 & 1202 have a 50ft public access easement and 100ft building setback from the unnamed lake bordering the lots. Parcels 1203 & 1204 have a 100ft section line easement. See plat for details. |  |  |  |
| Survey and<br>MTRS   | Kantishna II RRCS is ASLS 2022-07, located in Sections 28, 32, & 33, Township 4 South, Range 13<br>West, Fairbanks Meridian. The survey has been filed as Plat 2024-71 in the Fairbanks Recording<br>District.                                                                                                                                                                                                                                                                                                                                                                                                                                                                  |  |  |  |
| <b>Rights-of-way</b> | None.                                                                                                                                                                                                                                                                                                                                                                                                                                                                                                                                                                                                                                                                           |  |  |  |