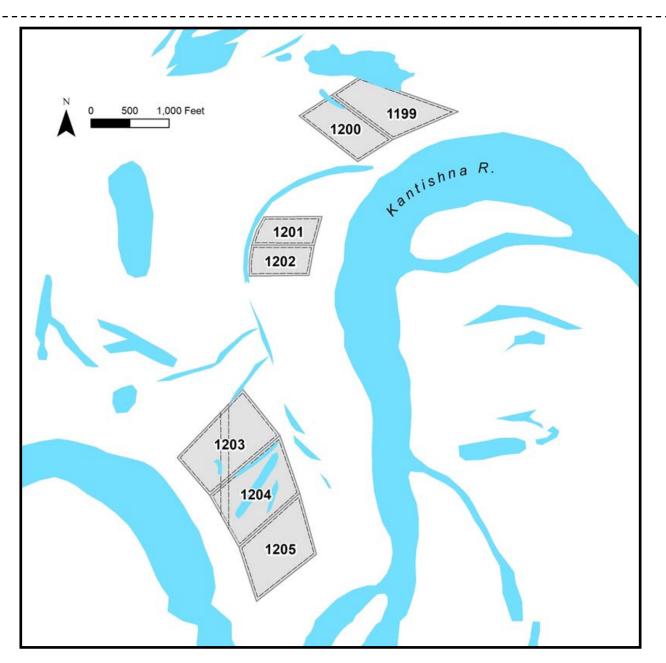

## **KANTISHNA II RRCS**

| Location             | Kantishna II RRCS is located approximately 70 air miles west of Fairbanks, and 32 air miles west of Nenana (110 river miles). The parcels are located along the Kantishna River, approximately 30 river miles south of the confluence of the Kantishna and Tanana Rivers.                                                                                                                                                                                                                                                                                                                                                                                                       |  |  |  |
|----------------------|---------------------------------------------------------------------------------------------------------------------------------------------------------------------------------------------------------------------------------------------------------------------------------------------------------------------------------------------------------------------------------------------------------------------------------------------------------------------------------------------------------------------------------------------------------------------------------------------------------------------------------------------------------------------------------|--|--|--|
| Access               | Primary access to the area is by float plane or boat from the Tanana River to the Kantishna River.<br>Snowmachine access from Nenana is also possible.                                                                                                                                                                                                                                                                                                                                                                                                                                                                                                                          |  |  |  |
| Utilities            | There is no municipal water supply or sewer system. Please see plat notes and the Sewer and Water section of this brochure for details. There are no utilities (electric, phone, internet, etc.) currently in this area.                                                                                                                                                                                                                                                                                                                                                                                                                                                        |  |  |  |
| Local<br>Government  | This area is not within the boundaries of an organized borough. It is located within the Unorganized Borough and is subject to the State of Alaska platting authority.                                                                                                                                                                                                                                                                                                                                                                                                                                                                                                          |  |  |  |
| Fire                 | This area is in the Full Fire Management Option. See the <i>Wildland Fires and Burn Permits</i> section of this brochure for details.                                                                                                                                                                                                                                                                                                                                                                                                                                                                                                                                           |  |  |  |
| Notes                | These parcels may contain wetlands. Purchasers must obtain permits from the U.S. Army Corps of<br>Engineers before developing any wetland areas.                                                                                                                                                                                                                                                                                                                                                                                                                                                                                                                                |  |  |  |
| Restrictions         | Easements affecting these parcels, as depicted on the plat, may include, but are not limited to, public access and utility easements. Information on restrictions, easements, reservations, and setbacks may be depicted on the plat, contained in the plat notes, or recorded separately. All parcels have a 100ft building setback from the ordinary high water mark of public waterbodies, and a 30ft public access and utility easement along interior lot lines. Parcels 1201 & 1202 have a 50ft public access easement and 100ft building setback from the unnamed lake bordering the lots. Parcels 1203 & 1204 have a 100ft section line easement. See plat for details. |  |  |  |
| Survey and<br>MTRS   | Kantishna II RRCS is ASLS 2022-07, located in Sections 28, 32, & 33, Township 4 South, Range 13<br>West, Fairbanks Meridian. The survey has been filed as Plat 2024-71 in the Fairbanks Recording<br>District.                                                                                                                                                                                                                                                                                                                                                                                                                                                                  |  |  |  |
| <b>Rights-of-way</b> | None.                                                                                                                                                                                                                                                                                                                                                                                                                                                                                                                                                                                                                                                                           |  |  |  |

| PARCEL # | AK DIVISION OF LANDS (ADL) # | TRACT | ACRES | MINIMUM BID |
|----------|------------------------------|-------|-------|-------------|
| 1199     | 422498                       | J     | 13.47 | \$25,700    |
| 1200     | 422497                       | I     | 10.62 | \$22,100    |
| 1201     | 422496                       | Н     | 6.55  | \$16,900    |
| 1202     | 422495                       | G     | 7.22  | \$18,000    |
| 1203     | 422494                       | F     | 19.00 | \$26,700    |
| 1204     | 422493                       | E     | 19.04 | \$26,800    |
| 1205     | 422492                       | D     | 15.69 | \$28,000    |