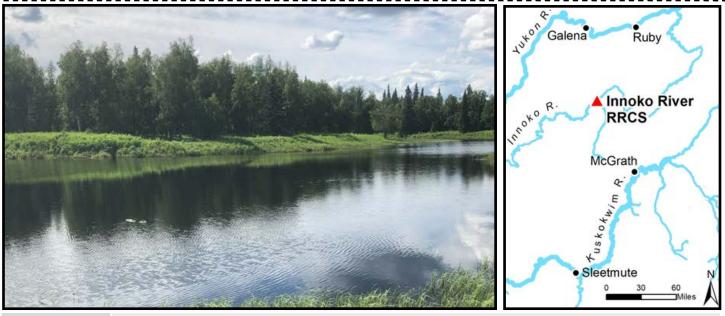

## **INNOKO II RRCS**

| Location                | Innoko River II RRCS is located approximately 65 air miles northwest of McGrath, near the confluence of the Innoko River and the North Fork Innoko River.                                                                                                                                                                                                                                                                                                                                                                                                                                                                                   |  |  |  |  |
|-------------------------|---------------------------------------------------------------------------------------------------------------------------------------------------------------------------------------------------------------------------------------------------------------------------------------------------------------------------------------------------------------------------------------------------------------------------------------------------------------------------------------------------------------------------------------------------------------------------------------------------------------------------------------------|--|--|--|--|
| Access                  | Primary access is float /ski plane to the rivers or area lakes. All parcels have direct access from<br>Innoko River or the North Fork Innoko River.                                                                                                                                                                                                                                                                                                                                                                                                                                                                                         |  |  |  |  |
| Tentatively<br>Approved | Parcels 1114- 1122 are located on Tentatively Approved land, please see the <i>Tentatively Approved Lands</i> section for details.                                                                                                                                                                                                                                                                                                                                                                                                                                                                                                          |  |  |  |  |
| Utilities               | There is no municipal water supply or sewer system. Please see plat notes and the Sewer and Water section of this brochure for details. There are no utilities (electric, phone, internet, etc.) currently in this area.                                                                                                                                                                                                                                                                                                                                                                                                                    |  |  |  |  |
| Local<br>Government     | This area is not within the boundaries of an organized borough. It is located within the Unorganized Borough and is subject to the State of Alaska platting authority.                                                                                                                                                                                                                                                                                                                                                                                                                                                                      |  |  |  |  |
| Fire                    | This area is in the Limited Fire Management Option. However, some previously surveyed parcels in the area have been moved into the Full Option. See the <i>Wildland Fires and Burn Permits</i> section of this brochure for details.                                                                                                                                                                                                                                                                                                                                                                                                        |  |  |  |  |
| Notes                   | These parcels may contain wetlands. Purchasers must obtain permits from the U.S. Army Corps of Engineers before developing any wetland areas.<br>The Innoko National Wildlife Refuge abuts the southern boundary of the area, approximately 1.5 – 4 miles south of the parcels.                                                                                                                                                                                                                                                                                                                                                             |  |  |  |  |
| Restrictions            | Easements affecting these parcels, as depicted on the plat, may include, but are not limited to,<br>public access and utility easements. Information on restrictions, easements, reservations, and<br>setbacks may be depicted on the plat, contained in the plat notes, or recorded separately.<br>All parcels have a 100ft building setback from the ordinary high water mark of public waterbodies<br>and a 30ft public access and utility easement along interior lot lines. Parcel 1114 (Tract I) has a 50ft<br>public access easement that crosses a portion of the lot, along the shore of an unnamed lake. See<br>plat for details. |  |  |  |  |
| Survey and<br>MTRS      | Innoko River II RRCS is ASLS 2022-06, located in Sections 4, 7, & 18, Township 19 South, Range 12 East, and Section 26, Township 19 South, Range 11 East, Kateel River Meridian. The survey has been filed as Plat 2024-1 in the Mt. McKinley Recording District.                                                                                                                                                                                                                                                                                                                                                                           |  |  |  |  |
| <b>Rights-of-Way</b>    | None.                                                                                                                                                                                                                                                                                                                                                                                                                                                                                                                                                                                                                                       |  |  |  |  |