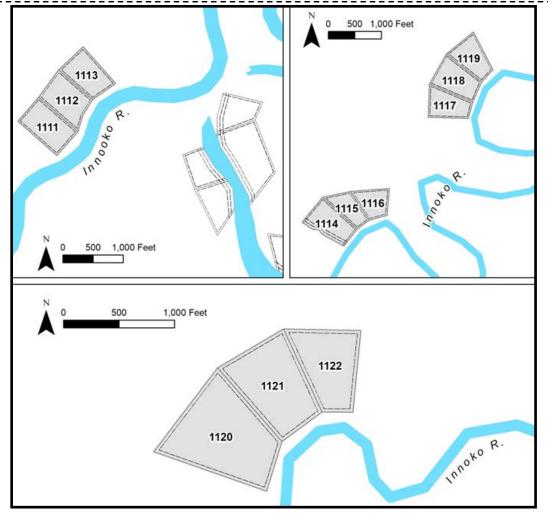

## **INNOKO II RRCS**

| Location                | Innoko River II RRCS is located approximately 65 air miles northwest of McGrath, near the confluence of the Innoko River and the North Fork Innoko River.                                                                                                                                                                                                                                                                                                                                                                                                                                                                                   |  |  |  |  |
|-------------------------|---------------------------------------------------------------------------------------------------------------------------------------------------------------------------------------------------------------------------------------------------------------------------------------------------------------------------------------------------------------------------------------------------------------------------------------------------------------------------------------------------------------------------------------------------------------------------------------------------------------------------------------------|--|--|--|--|
| Access                  | Primary access is float /ski plane to the rivers or area lakes. All parcels have direct access from<br>Innoko River or the North Fork Innoko River.                                                                                                                                                                                                                                                                                                                                                                                                                                                                                         |  |  |  |  |
| Tentatively<br>Approved | Parcels 1114- 1122 are located on Tentatively Approved land, please see the <i>Tentatively Approved Lands</i> section for details.                                                                                                                                                                                                                                                                                                                                                                                                                                                                                                          |  |  |  |  |
| Utilities               | There is no municipal water supply or sewer system. Please see plat notes and the Sewer and Water section of this brochure for details. There are no utilities (electric, phone, internet, etc.) currently in this area.                                                                                                                                                                                                                                                                                                                                                                                                                    |  |  |  |  |
| Local<br>Government     | This area is not within the boundaries of an organized borough. It is located within the Unorganized Borough and is subject to the State of Alaska platting authority.                                                                                                                                                                                                                                                                                                                                                                                                                                                                      |  |  |  |  |
| Fire                    | This area is in the Limited Fire Management Option. However, some previously surveyed parcels in the area have been moved into the Full Option. See the <i>Wildland Fires and Burn Permits</i> section of this brochure for details.                                                                                                                                                                                                                                                                                                                                                                                                        |  |  |  |  |
| Notes                   | These parcels may contain wetlands. Purchasers must obtain permits from the U.S. Army Corps of Engineers before developing any wetland areas.<br>The Innoko National Wildlife Refuge abuts the southern boundary of the area, approximately 1.5 – 4 miles south of the parcels.                                                                                                                                                                                                                                                                                                                                                             |  |  |  |  |
| Restrictions            | Easements affecting these parcels, as depicted on the plat, may include, but are not limited to,<br>public access and utility easements. Information on restrictions, easements, reservations, and<br>setbacks may be depicted on the plat, contained in the plat notes, or recorded separately.<br>All parcels have a 100ft building setback from the ordinary high water mark of public waterbodies<br>and a 30ft public access and utility easement along interior lot lines. Parcel 1114 (Tract I) has a 50ft<br>public access easement that crosses a portion of the lot, along the shore of an unnamed lake. See<br>plat for details. |  |  |  |  |
| Survey and<br>MTRS      | Innoko River II RRCS is ASLS 2022-06, located in Sections 4, 7, & 18, Township 19 South, Range 12 East, and Section 26, Township 19 South, Range 11 East, Kateel River Meridian. The survey has been filed as Plat 2024-1 in the Mt. McKinley Recording District.                                                                                                                                                                                                                                                                                                                                                                           |  |  |  |  |
| <b>Rights-of-Way</b>    | None.                                                                                                                                                                                                                                                                                                                                                                                                                                                                                                                                                                                                                                       |  |  |  |  |

| PARCEL # | AK DIVISION OF LANDS (ADL) # | TRACT | ACRES | MINIMUM BID |
|----------|------------------------------|-------|-------|-------------|
| 1111     | 234547                       | L     | 10.67 | \$13,900    |
| 1112     | 234546                       | К     | 10.04 | \$13,100    |
| 1113     | 234545                       | J     | 9.03  | \$11,700    |
| 1114     | 234544                       | I     | 11.29 | \$15,700    |
| 1115     | 234543                       | Н     | 6.89  | \$10,900    |
| 1116     | 234542                       | G     | 6.79  | \$10,800    |
| 1117     | 234541                       | F     | 8.32  | \$12,000    |
| 1118     | 234540                       | Е     | 10.35 | \$13,500    |
| 1119     | 234539                       | D     | 9.17  | \$12,800    |
| 1120     | 234538                       | С     | 15.14 | \$17,100    |
| 1121     | 234537                       | В     | 10.93 | \$14,200    |
| 1122     | 234536                       | А     | 8.23  | \$12,100    |