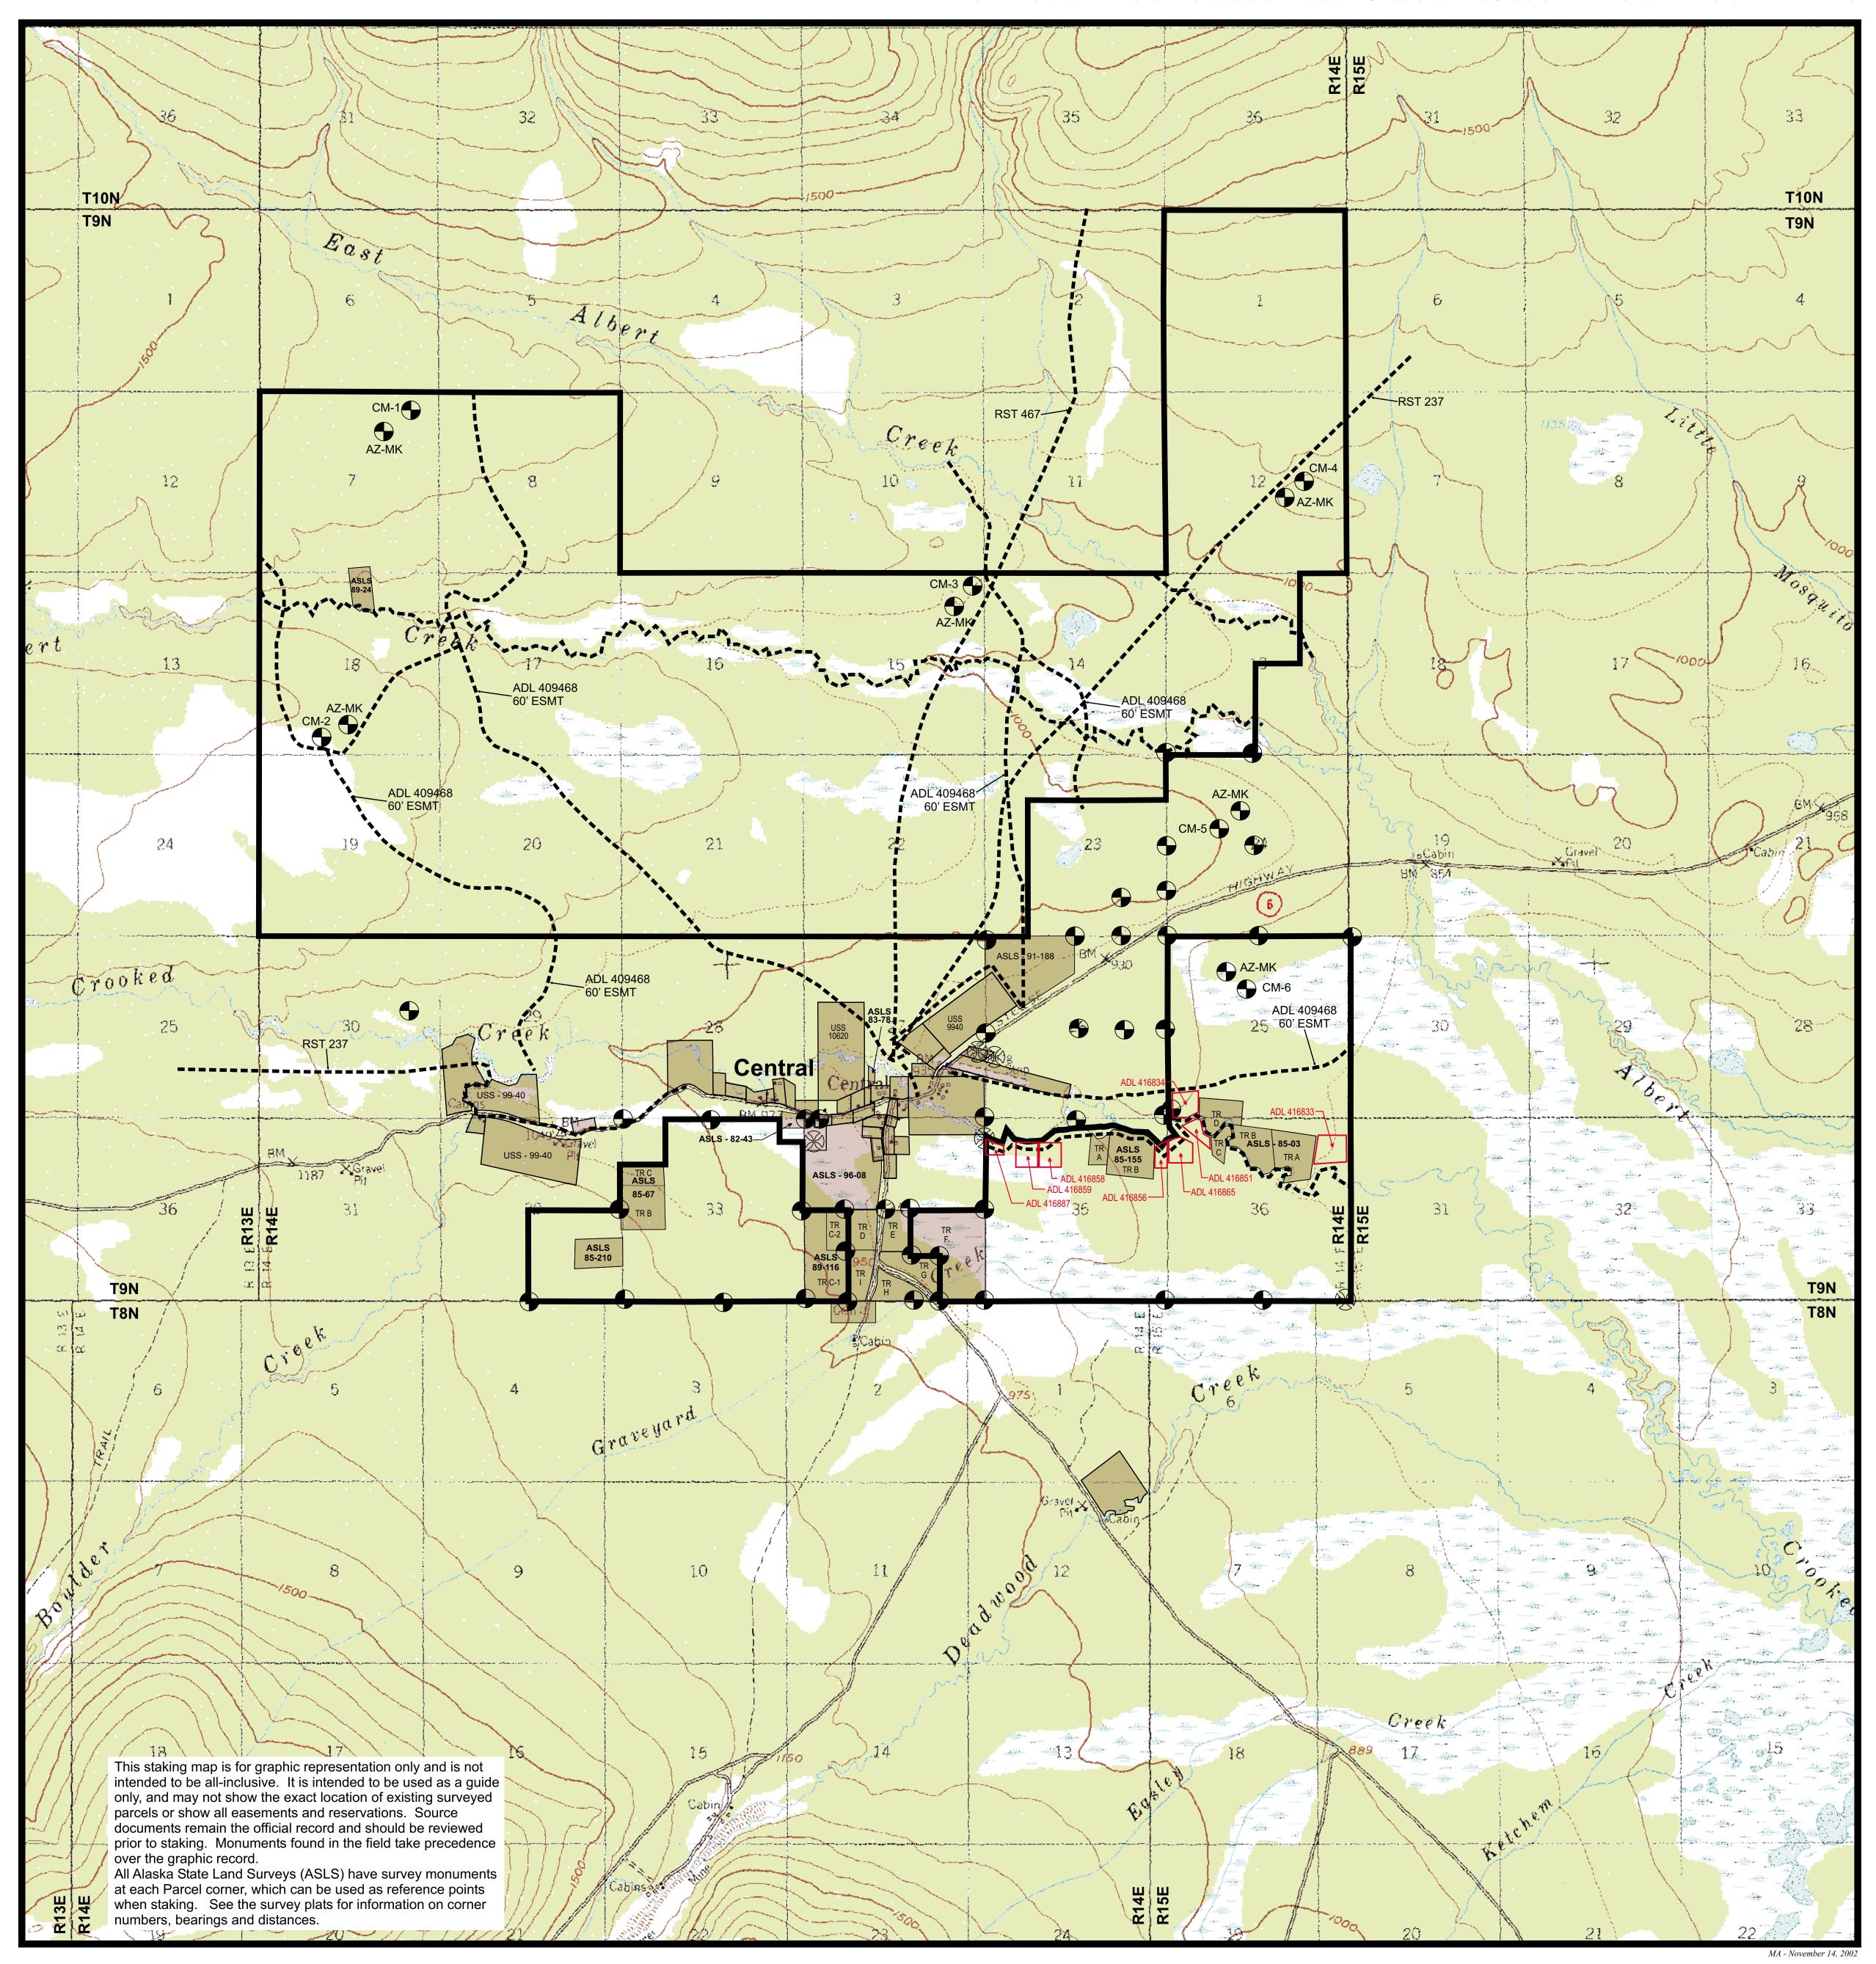

## Staking Map: ALBERT CREEK

Remote Recreational Cabin Site Area No. 11118

USGS QUAD 1:63,360 Circle C-2 T. 9 N., R. 14 E. Fairbanks Meridian

## Notes:

Maximum parcel size 20 acres.

Minimum parcel size 5 acres.

Staking authorizations: 45.
Staking period: 9-13-02 to 1-13-03.

All parcels staked on lands owned by the State of Alaska that contain land within 50 feet of a surveyed or protracted (unsurveyed) section line, or that are bisected by such section line(s), are subject to a 50-foot wide easement on each side of the section line, which is reserved to the State of Alaska for public highways under AS

19.10.010.

All parcels are subject to a 50-foot public access easement and 100-foot building setback from the ordinary high water line of all water bodies. Some water bodies may have staking setbacks or water frontage limitations.

Trail easements have not been verified and their actual location may differ on the ground. Not all existing trails may be shown. Labeling of these trails does not guarantee the existence of a trail or its use. It is intended as a research tool.

Staking is not allowed across any navigable water body.

Staking is not allowed around abandoned or unauthorized improvements, including structures or airstrips; a staking setback is required.

Staking will not be allowed over surveyed section lines.

There are access easements along most parcel boundaries. Check the survey plats for additional information.

This area is subject to the State of Alaska platting authority.

Additional Notes:
The remote parcel northern boundary in section 35 follows Crooked Creek and the newly constructed diversion of Crooked Creek.
See State plat section 27, 28 and 34 supplementals for existing parcel details.

## Legend

Staking Area Boundary

Road

Trail or Easement

Staking Setback

Size of Staking Setback in Feet

Airstrip Reserve

Reserved Use Area

No staking in this area

Airstrip Reserve
No staking in this area

Wood Lot Reserve
No staking in this area

Existing Parcel (ASLS, USS, etc.)
No staking in this area

Mining Claims
No staking in this area

State Survey MonumentSurvey Control Monument

**BLM Monument of Record** 

Circle Hot Springs

ALBERT CREEK STAKING AREA

Fairbanks Northstar Borough

Nenana

Big Delta

Healy Lake