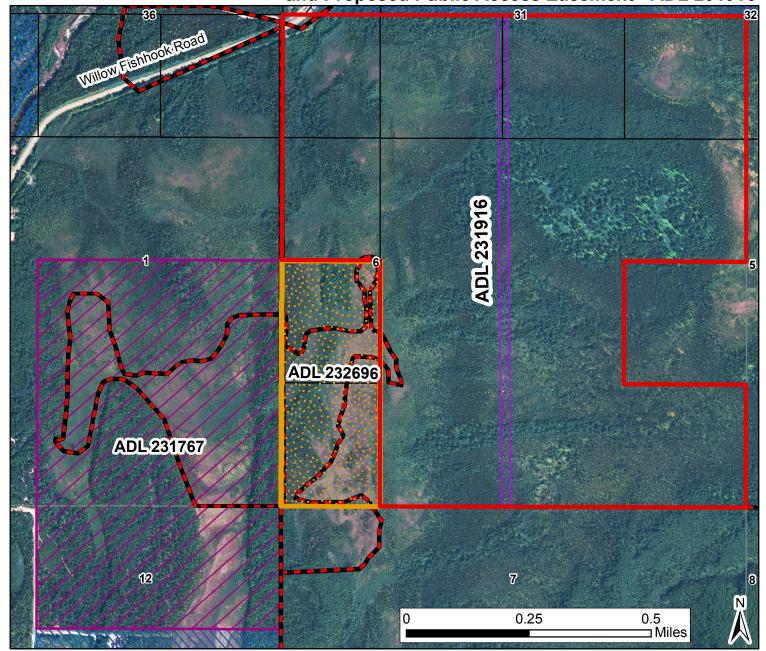

## **Updated Vicinity Map** Willow Creek Woodlands Subdivision - ADL 231768 and Proposed Public Access Easement - ADL 231916

This map is for graphic representation only. It is intended to be used as a guide only and may not show the exact location of existing surveyed parcels or show all easements and reservations. Source documents remain the official record.

Email: land.development@alaska.gov

Section 6, excluding the NE1/4SE1/4, and Gov't Lot 6 & 7, Township 19 North, Range 3 West, Seward Meridian

**Project Area** 

Haessler Morris Trail

Removed from Project Area

Land Sale Projects

Public Access Easement

Municipal Entitlement

Survey Lot

NMP 11/2/16