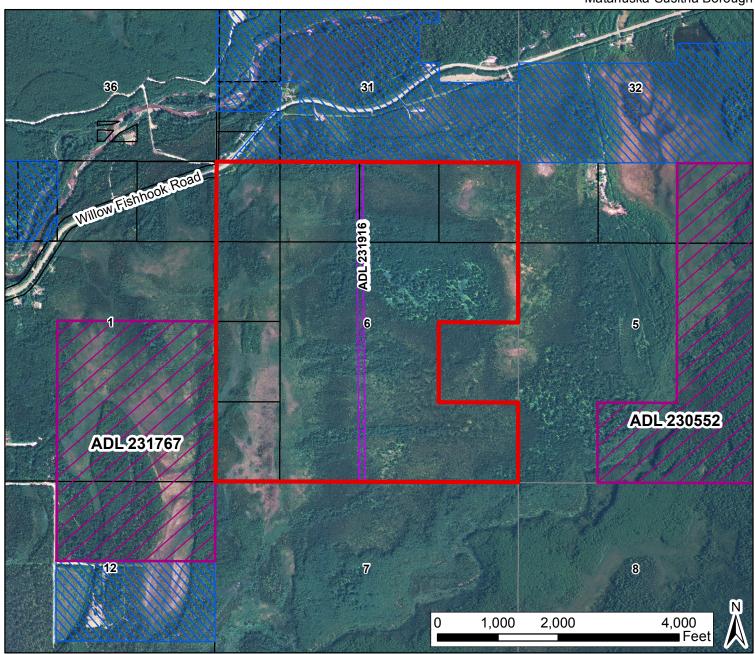

## Willow Creek Woodlands Subdivision - ADL 231768 and Proposed Public Access Easement - ADL 231916

Section 6, excluding the NE1/4SE1/4, Township 19 North, Range 3 West, Seward Meridian

Section

LFR 6/10/2016