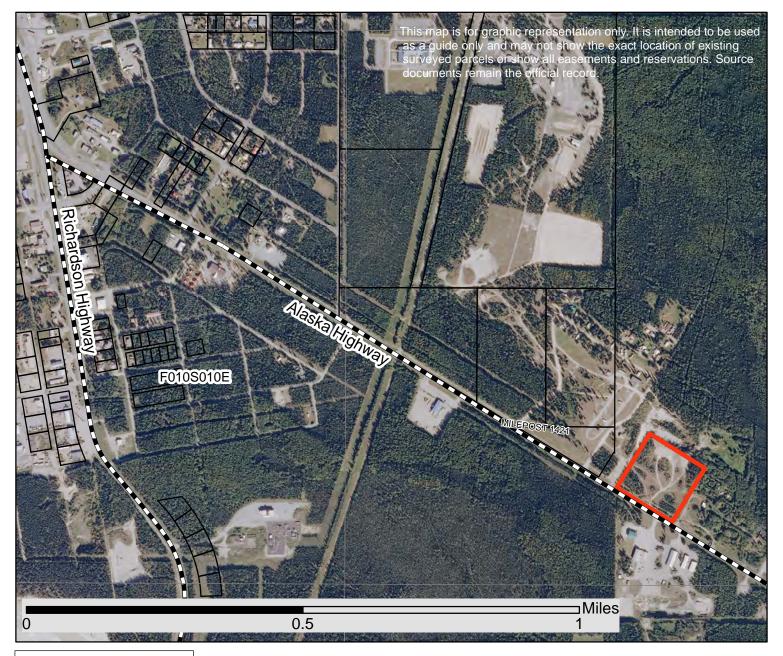

# Attachment A: Vicinity Map Delta Odd Lots - ADL 420722

#### **USGS QUAD 1:63,360**

USGS QUAD Dig Delta A-4
For more information contact:
Colin Craven
Department of Natural Resources
Division of Mining, Land, and Water
Land Sales Section
Phone 907.451.2730
Fax 907.451.2751
Email: land.development@alaska.gov

### Township 10 South, Range 10 East, Section 24,

TAS 12/30/2016

Located within DNR's Northern Region, approximately 1 to 20 miles southeast of Delta Junction, the project area consists of six surveyed parcels:

- ADL 418585 is located on Barley Way off of Sawmill Road, at approximately milepost 1402 of the Alaska Highway, within Section 6, Township 12 South, Range 14 East, Fairbanks Meridian, within the Unorganized Borough;
- ADLs 418586, 418587, 418588, and 418589 are located on Agriculture Street, at approximately MP 1411 of the Alaska Highway, within Sections 8 & 9, Township 11 South, Range 12 East, Fairbanks Meridian, within the Unorganized Borough; and
- ADL 420722 is located at approximately milepost 1421 of the Alaska Highway, approximately 1 mile from the Richardson Highway junction; within Section 24, Township 10 South, Range 10 East, Fairbanks Meridian, within the Unorganized Borough.