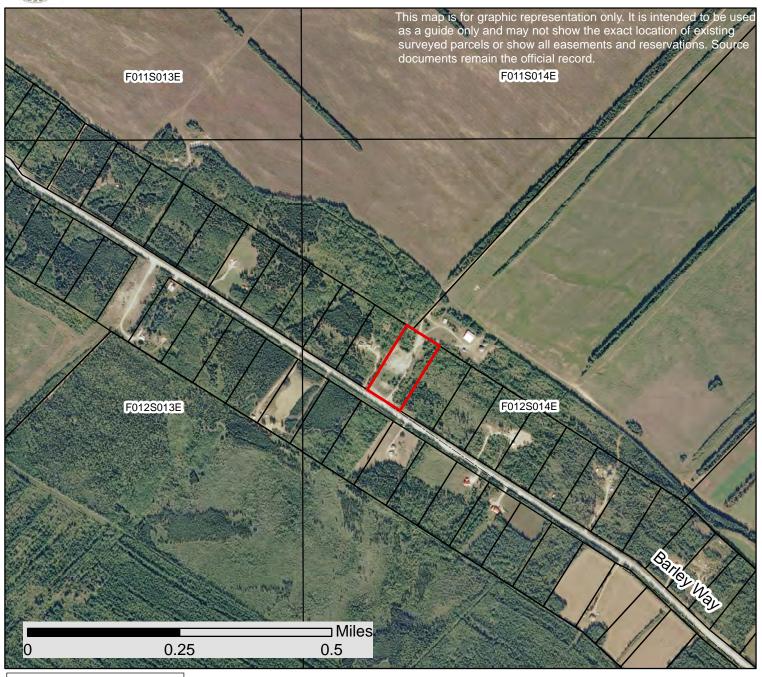

### Attachment A: Vicinity Map Delta Odd Lots - ADL 418585

### **USGS QUAD 1:63,360**

USGS QUAD Mt. Hayes D-3
For more information contact:
Colin Craven
Department of Natural Resources
Division of Mining, Land, and Water
Land Sales Section
Phone 907.451.2730
Fax 907.451.2751
Email: land.development@alaska.gov

## Township 12 South, Range 14 East, Section 6, Fairbanks Meridian

TAS 12/30/2016

Located within DNR's Northern Region, approximately 1 to 20 miles southeast of Delta Junction, the project area consists of six surveyed parcels:

- ADL 418585 is located on Barley Way off of Sawmill Road, at approximately milepost 1402 of the Alaska Highway, within Section 6, Township 12 South, Range 14 East, Fairbanks Meridian, within the Unorganized Borough;
- ADLs 418586, 418587, 418588, and 418589 are located on Agriculture Street, at approximately MP 1411 of the Alaska Highway, within Sections 8 & 9, Township 11 South, Range 12 East, Fairbanks Meridian, within the Unorganized Borough; and
- ADL 420722 is located at approximately milepost 1421 of the Alaska Highway, approximately 1 mile from the Richardson Highway junction; within Section 24, Township 10 South, Range 10 East, Fairbanks Meridian, within the Unorganized Borough.