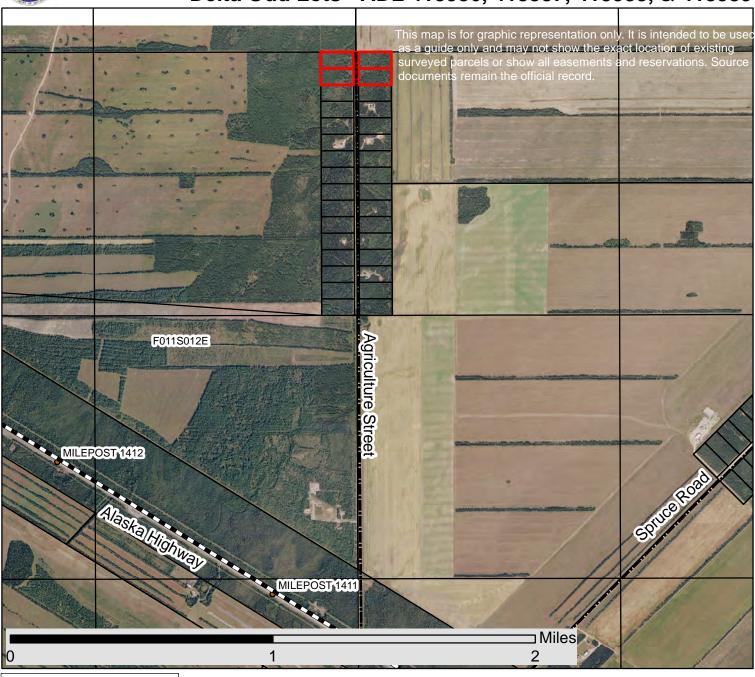

## Attachment A: Vicinity Map Delta Odd Lots - ADL 418586, 418587, 418588, & 418589

### Township 11 South, Range 12 East, Section 8 & 9, Fairbanks Meridian.

TAS 12/30/2016

Located within DNR's Northern Region, approximately 1 to 20 miles southeast of Delta Junction, the project area consists of six surveyed parcels:

- ADL 418585 is located on Barley Way off of Sawmill Road, at approximately milepost 1402 of the Alaska Highway, within Section 6, Township 12 South, Range 14 East, Fairbanks Meridian, within the Unorganized Borough;
- ADLs 418586, 418587, 418588, and 418589 are located on Agriculture Street, at approximately MP 1411 of the Alaska Highway, within Sections 8 & 9, Township 11 South, Range 12 East, Fairbanks Meridian, within the Unorganized Borough; and
- ADL 420722 is located at approximately milepost 1421 of the Alaska Highway, approximately 1 mile from the Richardson Highway junction; within Section 24, Township 10 South, Range 10 East, Fairbanks Meridian, within the Unorganized Borough.