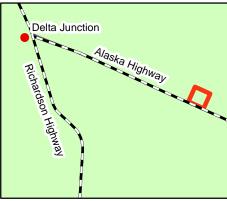

Located within DNR's Northern Region, approximately 1 to 20 miles southeast of Delta Junction, the project area consists of six surveyed parcels:

- ADL 418585 is located on Barley Way off of Sawmill Road, at approximately milepost 1402 of the Alaska Highway, within Section 6, Township 12 South, Range 14 East, Fairbanks Meridian, within the Unorganized Borough;
- ADLs 418586, 418587, 418588, and 418589 are located on Agriculture Street, at approximately MP 1411 of the Alaska Highway, within Sections 8 & 9, Township 11 South, Range 12 East, Fairbanks Meridian, within the Unorganized Borough; and
- ADL 420722 is located at approximately milepost 1421 of the Alaska Highway, approximately 1 mile from the Richardson Highway junction; within Section 24, Township 10 South, Range 10 East, Fairbanks Meridian, within the Unorganized Borough.

# Attachment A: Vicinity Map Delta Odd Lots - ADL 420722