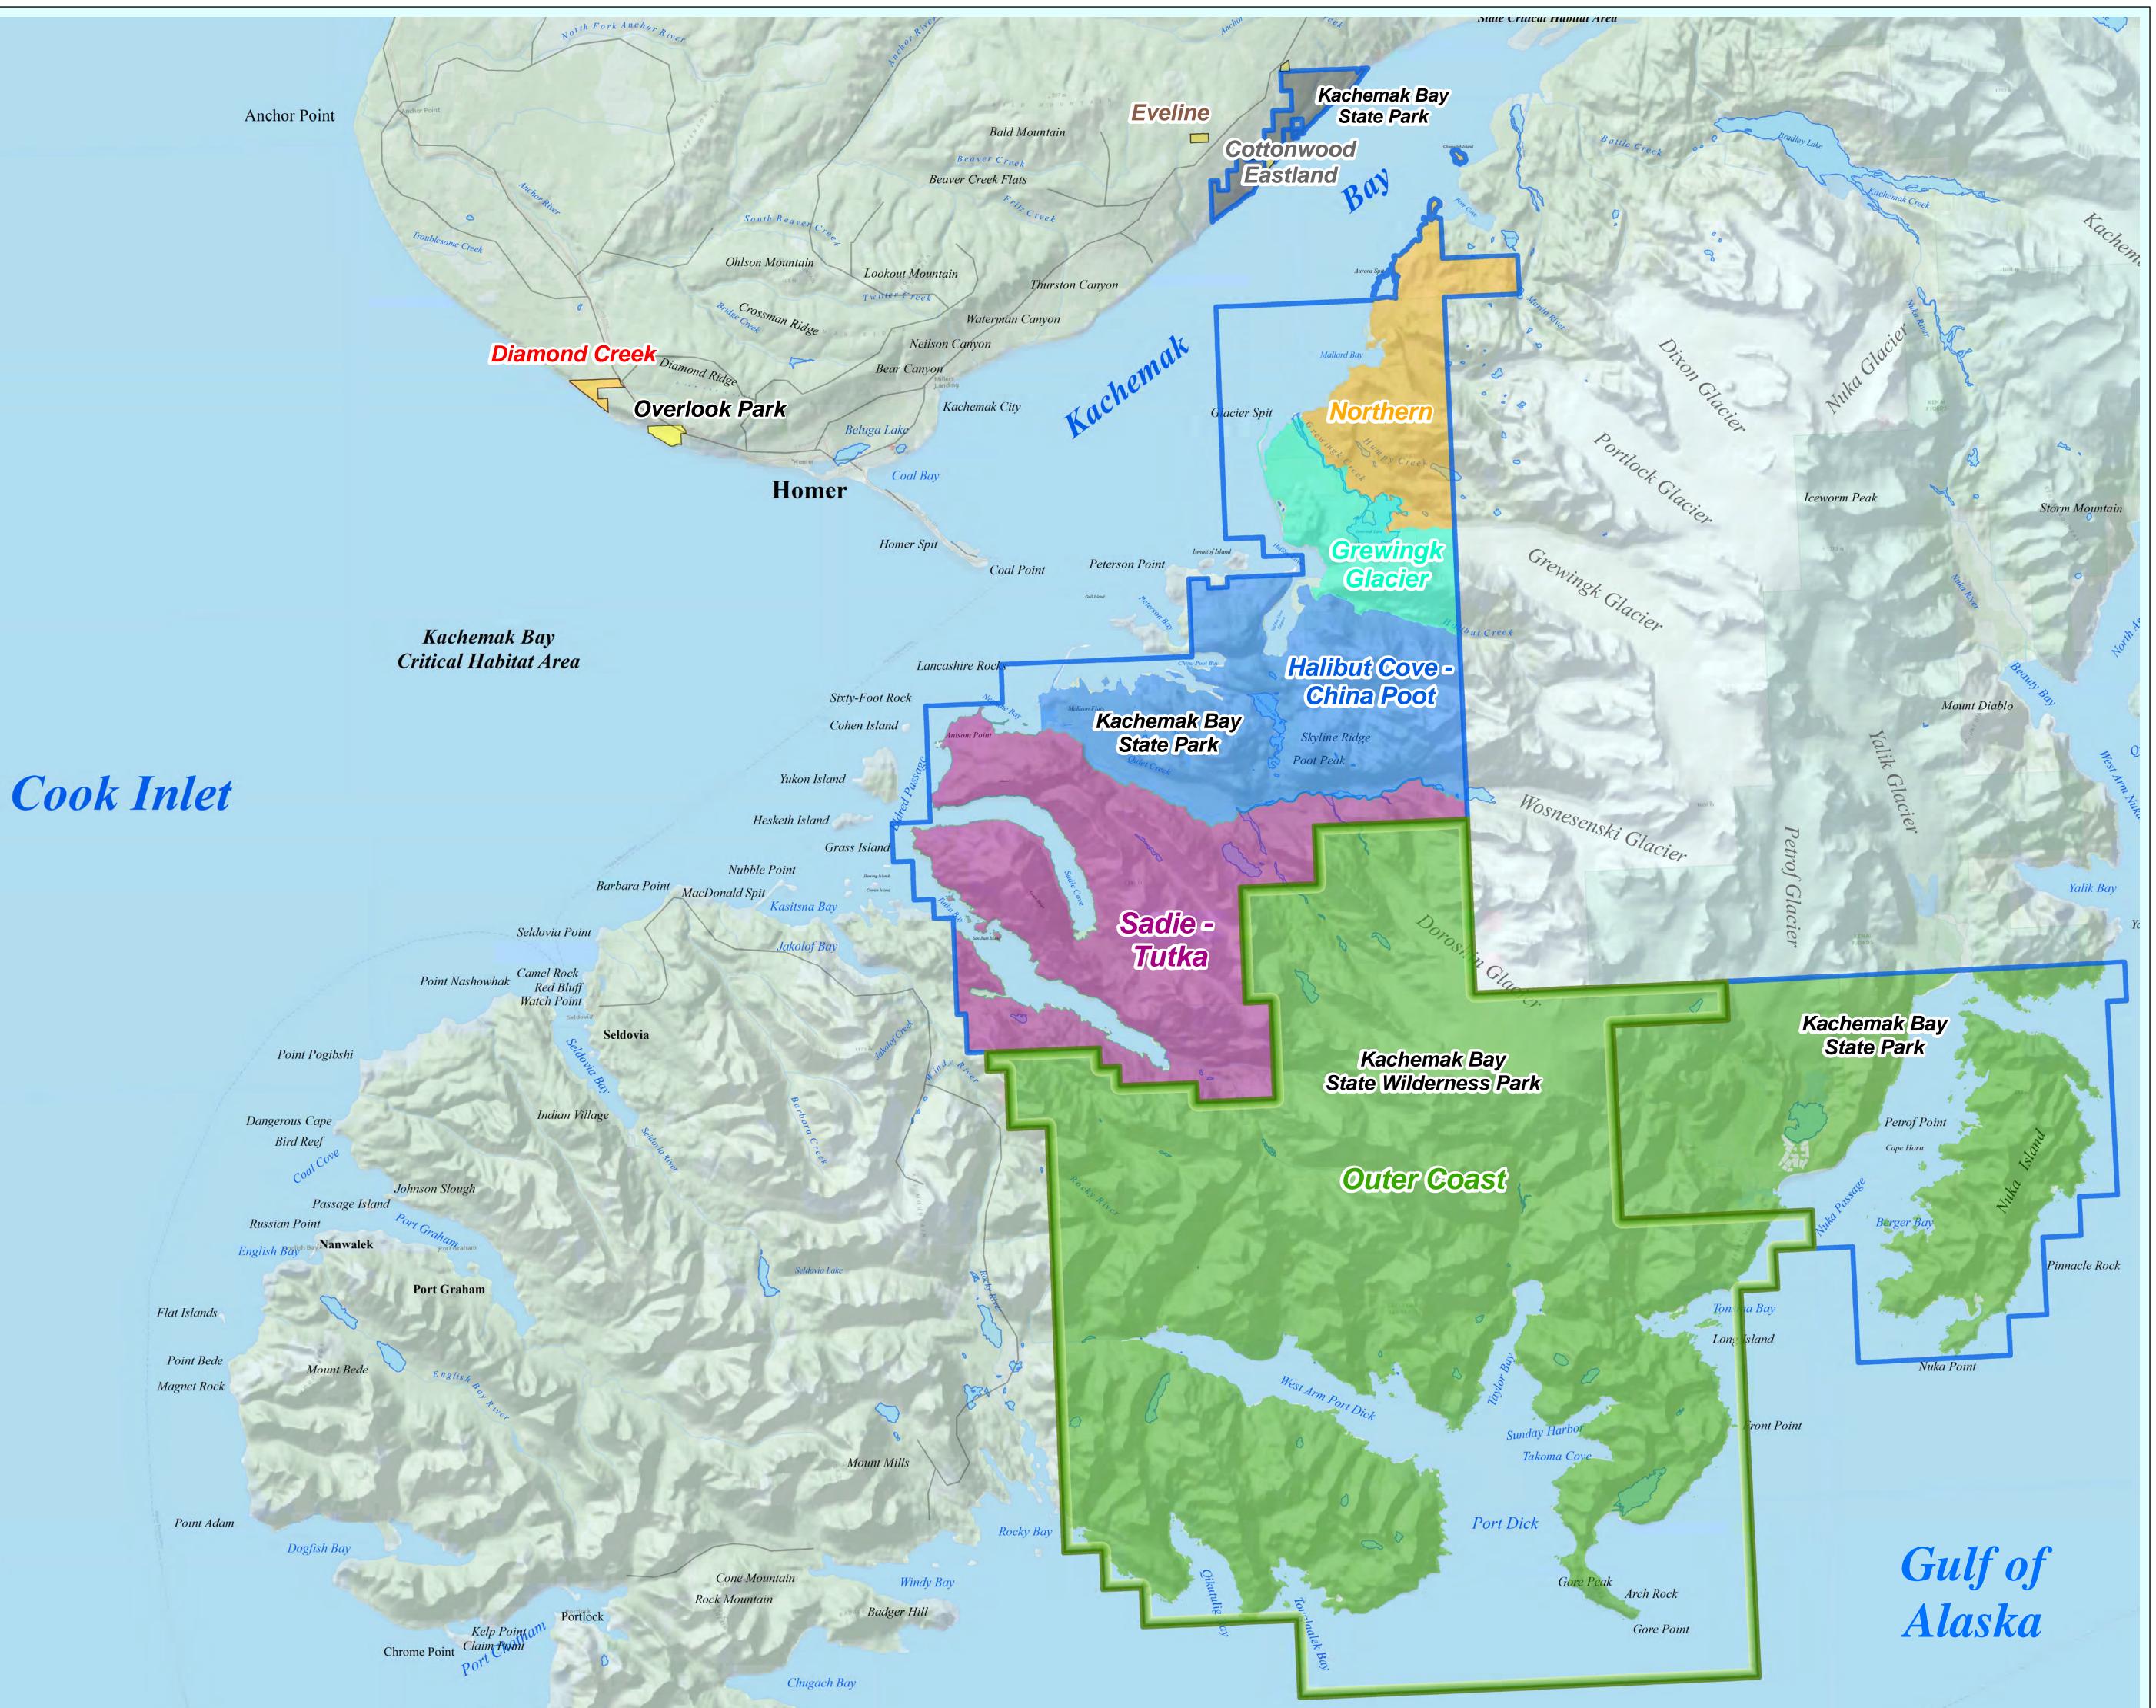

## Kachemak Bay State Park & State Wilderness Park

## *Map 9:* Management Units

| State Park (AS 41.21.131)            |
|--------------------------------------|
| State Wilderness Park (AS 41.21.140) |
| Cottonwood Eastland Unit             |
| Diamond Creek Unit                   |
| Eveline Unit                         |
| Grewingk Glacier Unit                |
| Halibut Cove - China Poot Unit       |
| Northern Unit                        |
| Overlook Park Unit                   |
| Sadie - Tutka Unit                   |
| Outer Coast Unit                     |
|                                      |