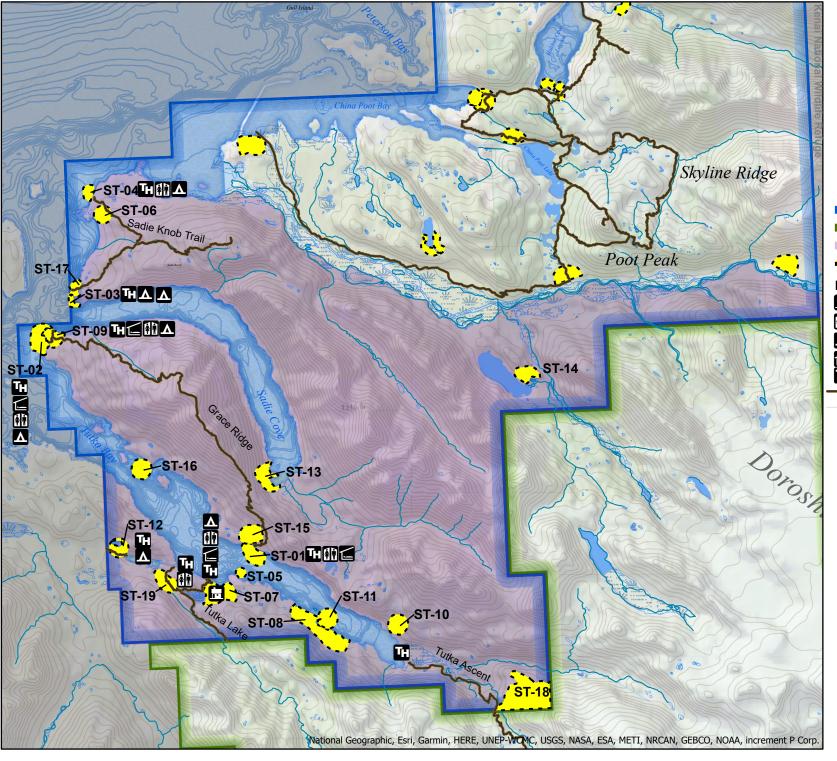

Kachemak Bay State Park & State Wilderness Park

Map 15: Sadie - Tutka Management Unit

- State Park Boundary
- State Wilderness Park Boundary
- Sadie Tutka Unit
- Proposed Development Area

## **Existing Facilities**

Cabin - Public

Outhouse

Camp Site

Trailhead

Existing Trails

Contours (200ft)

See Appendix E - Trails Plan for trail details