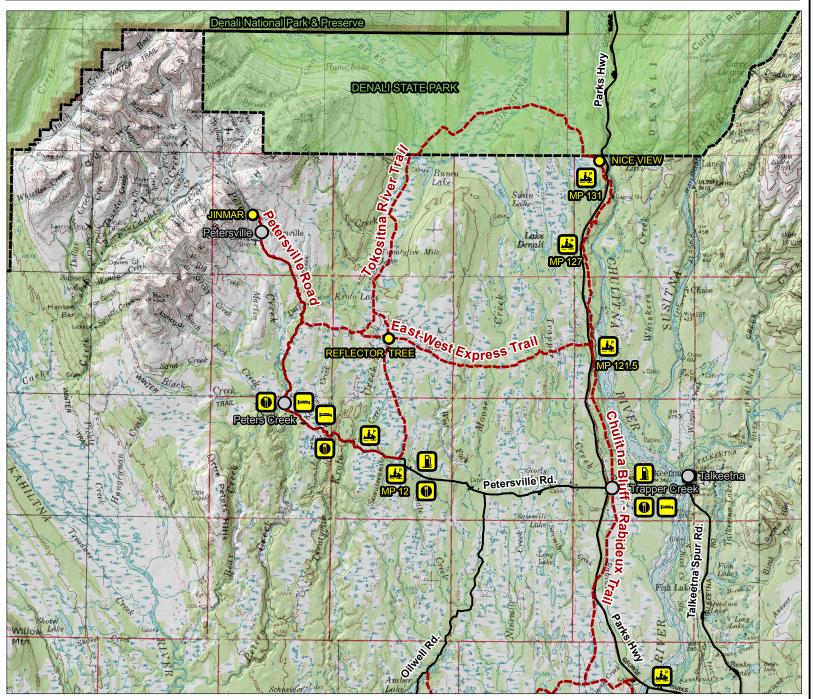

This map represents trails groomed by Snow-TRAC grantees. Snow-TRAC is a trail grooming program funded by snowmobile registration fees. Not all of the trails on this map may be groomed at any particular time. Please contact the following agencies or groups for up to date trail grooming information.

Mat-Su State Parks Office: (907) 745-3975 www.alaskastateparks.org

Curry Ridge Riders: (907) 689-7669 curryridgeriders.com

Trail locations were derived from a variety of sources including (a) maps provided by grooming pool grantees, (b) GPS tracs provided by grooming pool grantees, and (c) easement locations provided by DNR.

## Alaska State Parks SnowTRAC Grooming Pool Petersville Area Trails