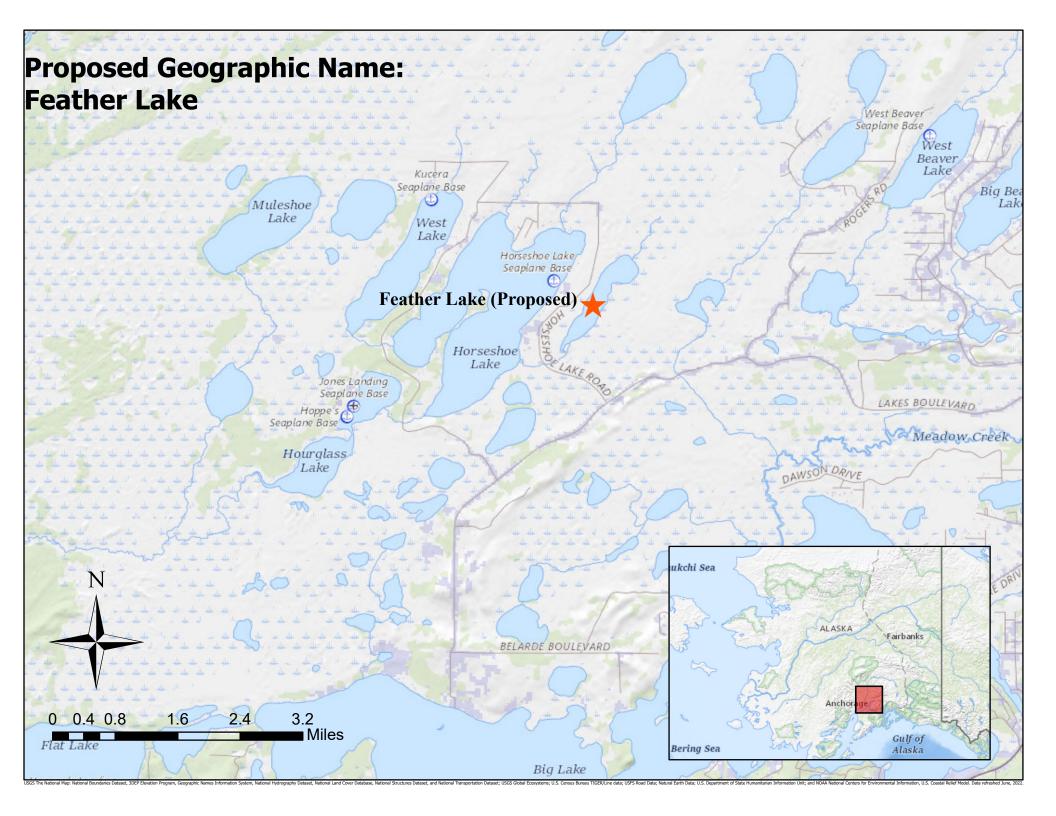

Feather-shaped lake, approximately 3700 feet long. 835 feet width at the widest part of the lake, and 444 feet width at the narrowest part of the lake. Total area of the lake is 45 acres. Located East of Horseshoe Lake, West of Orchid Lake.