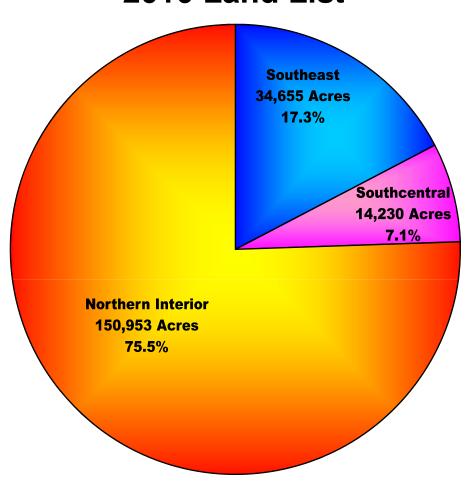

| Region            | Acres   |  |
|-------------------|---------|--|
| Southeast         | 34,655  |  |
| Southcentral      | 14,230  |  |
| Northern Interior | 150,953 |  |
| Total             | 199,838 |  |

|                   | Percent |
|-------------------|---------|
| Southeast         | 17.3%   |
| Southcentral      | 7.1%    |
| Northern Interior | 75.5%   |
| Total             | 100.0%  |

# Region Distribution of Parcels 2010 Land List