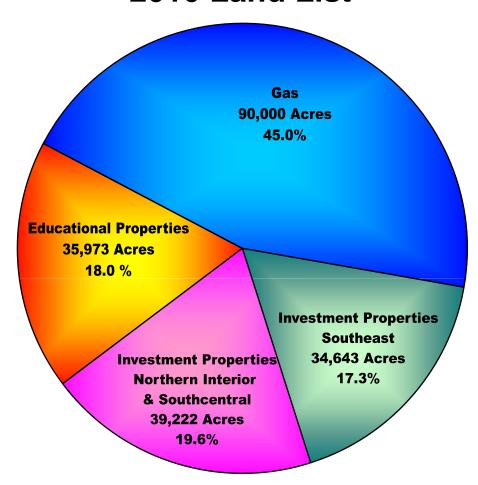

### University of Alaska Land Grant List 2005 (revised 2010) Summary

Total Acreage: 199,838

| Туре                                        | Acres   |  |
|---------------------------------------------|---------|--|
| Educational Properties                      | 35,973  |  |
| Nenana Basin Oil and Gas                    | 90,000  |  |
| Southeast Alaska Investment Properties      | 34,643  |  |
| Other Investment Properities (excluding SE) | 39,222  |  |
| Total                                       | 199,838 |  |

|                                             | Percent |
|---------------------------------------------|---------|
| Educational Properties                      | 18.0%   |
| Nenana Basin Oil and Gas                    | 45.0%   |
| Southeast Alaska Investment Properties      | 17.3%   |
| Other Investment Properities (excluding SE) | 19.6%   |
| Total                                       | 100.0%  |

## Resource Distribution of Parcels 2010 Land List