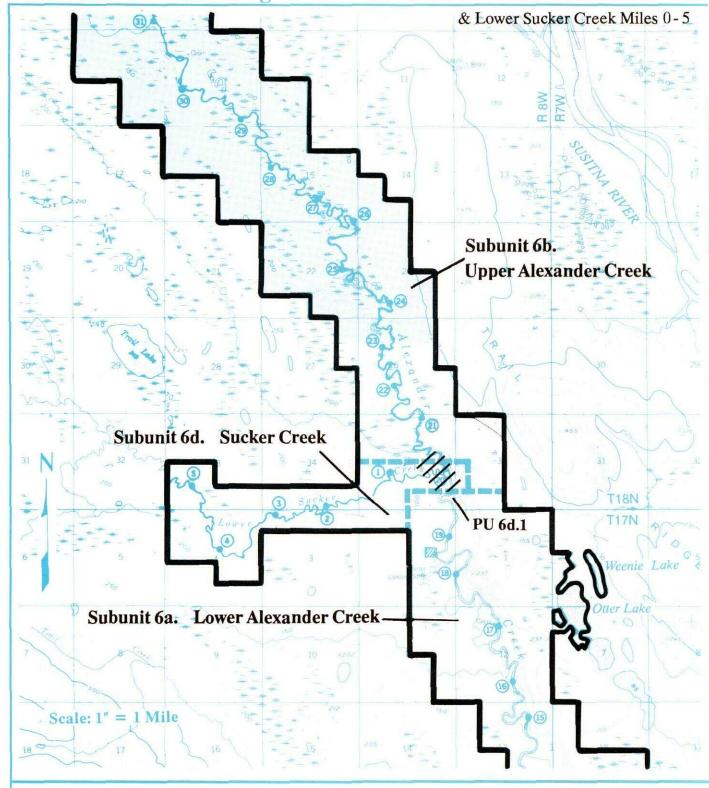

Management Unit Boundary

-- Subunit Boundary

(1) River Mile

Private Land

**Borough Land** 

State Land

**Native Land** 

-- Proposed addition to Management Unit

**Borough Land** State Land

////// Public Use Sites (Shorelands and water column only)

Proposed addition to Management Unit

PU 6a.2

- Management Unit Boundary

**Subunit Boundary** 

1) River Mile

Private Land

State Land

/// Public Use Sites Non-motorized Area (May 15 - August 20)