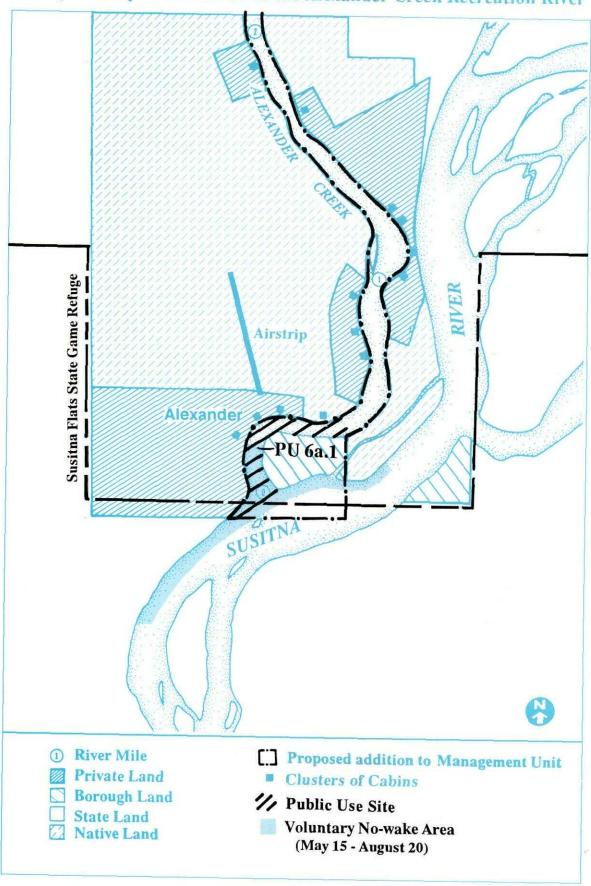

///// Public Use Sites (Shorelands and water column only)

Map 1a Proposed Addition to the Alexander Creek Recreation River

Management Unit Boundary

Scale: 1'' = 1 Mile

== Subunit Boundary

1 River Mile

**Private Land** 

**Borough Land** State Land

////// Public Use Sites (Shorelands and water column only)

Proposed addition to Management Unit

PU 6a.2

- Management Unit Boundary

**Subunit Boundary** 

1) River Mile

Private Land

State Land

/// Public Use Sites Non-motorized Area (May 15 - August 20)