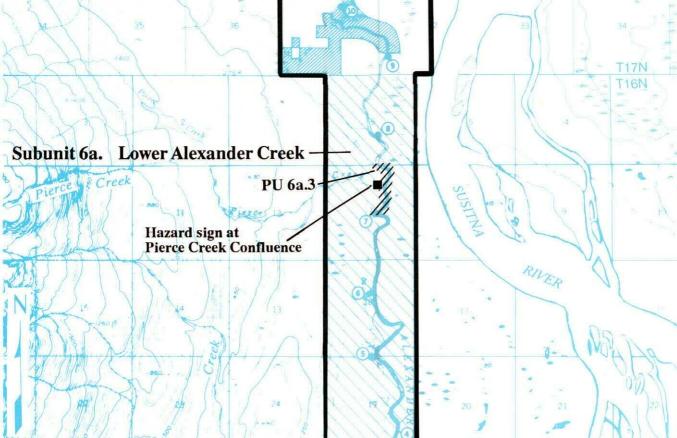

Management Unit Boundary

-- Subunit Boundary

(1) River Mile

Private Land

**Borough Land** 

State Land

**Native Land** 

-- Proposed addition to Management Unit

**Borough Land** State Land

////// Public Use Sites (Shorelands and water column only)

Proposed addition to Management Unit

PU 6a.2

- Management Unit Boundary

**Subunit Boundary** 

1) River Mile

Private Land

State Land

/// Public Use Sites Non-motorized Area (May 15 - August 20)