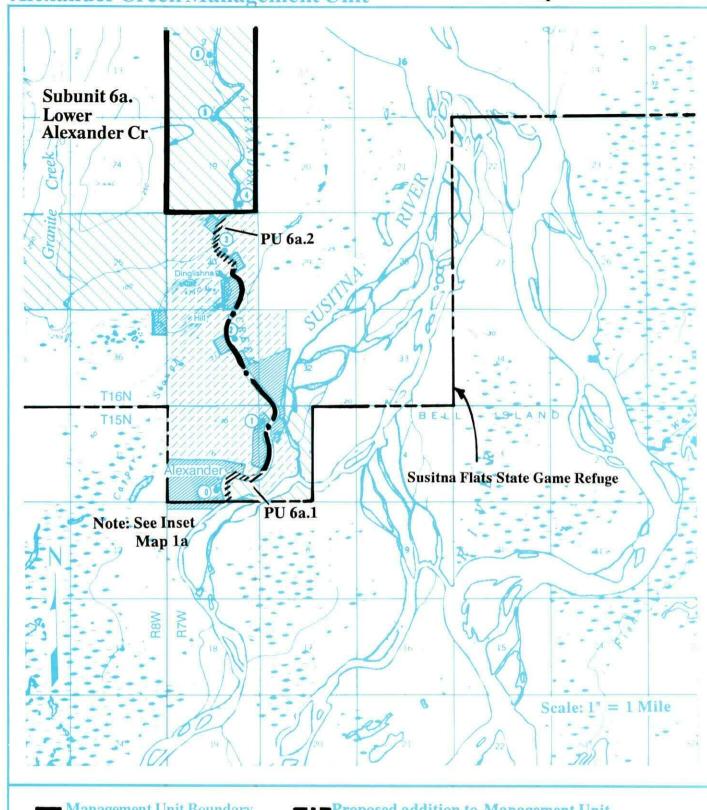

Management Unit Boundary

-- Subunit Boundary

(1) River Mile

Private Land

**Borough Land** 

State Land

**Native Land** 

-- Proposed addition to Management Unit

///// Public Use Sites (Shorelands and water column only)

Map 1a Proposed Addition to the Alexander Creek Recreation River

Management Unit Boundary

Scale: 1'' = 1 Mile

== Subunit Boundary

1 River Mile

**Private Land** 

**Borough Land** State Land

////// Public Use Sites (Shorelands and water column only)

Proposed addition to Management Unit

PU 6a.2

- Management Unit Boundary

**Subunit Boundary** 

1) River Mile

Private Land