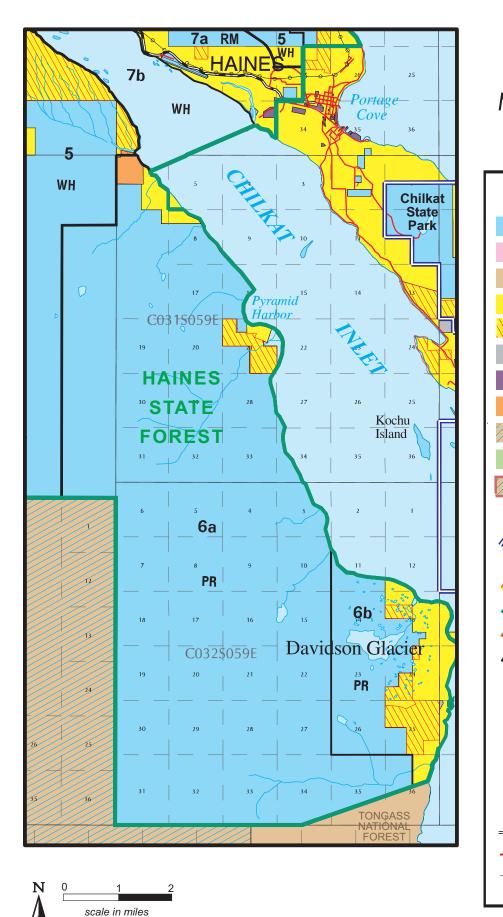

## Map 3-7 Management Unit 6 CHILKAT INLET

| Land Status         |                                                                                                                                                                  |          |
|---------------------|------------------------------------------------------------------------------------------------------------------------------------------------------------------|----------|
|                     | State owned                                                                                                                                                      |          |
|                     | Native owned                                                                                                                                                     |          |
|                     | BLM or other government                                                                                                                                          |          |
|                     | Private                                                                                                                                                          |          |
| ///////             | University                                                                                                                                                       |          |
|                     | Mental Health                                                                                                                                                    |          |
|                     | Municipal or Borough                                                                                                                                             |          |
|                     | Pending Native Allotment                                                                                                                                         |          |
|                     | State selected                                                                                                                                                   |          |
|                     | Federal mining claims                                                                                                                                            |          |
|                     | Federal power withdrawal                                                                                                                                         |          |
| <u>Boundaries</u>   |                                                                                                                                                                  |          |
|                     | Legislatively Designated Area boundary                                                                                                                           |          |
|                     | NSE Area Plan boundary                                                                                                                                           |          |
| Ň                   | Haines State Forest                                                                                                                                              |          |
| N                   | Chilkat Bald Eagle Preserve                                                                                                                                      |          |
| $\sim$              | Subunit boundary                                                                                                                                                 |          |
|                     |                                                                                                                                                                  |          |
| Management Subunits |                                                                                                                                                                  |          |
| 8a                  | Management subunit                                                                                                                                               |          |
| RM                  | Plan classification<br><b>F</b> - Forest Land<br><b>PR</b> - Public Recreation Land<br><b>RM</b> - Resource Management Land<br><b>WH</b> - Wildlife Habitat Land |          |
|                     | Highway                                                                                                                                                          |          |
|                     | Main secondary road                                                                                                                                              |          |
| -0-0-0-             | Pipeline                                                                                                                                                         |          |
|                     |                                                                                                                                                                  | 12/10/02 |