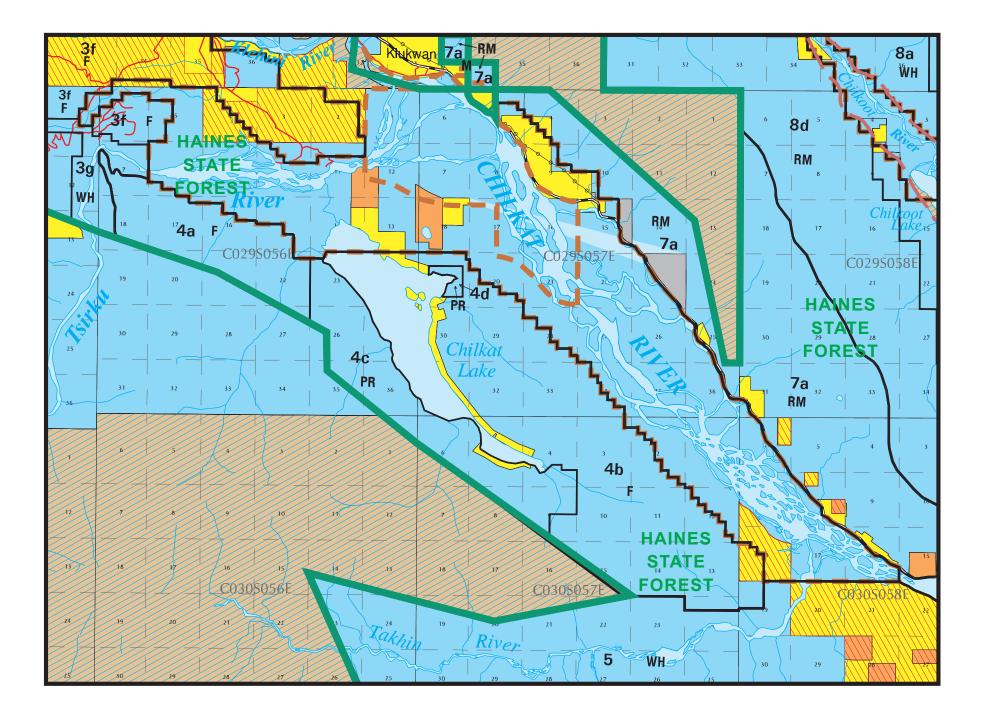

## Map 3-5 Management Unit 4 CHILKAT LAKE

| Land Status       |                                                              |         |
|-------------------|--------------------------------------------------------------|---------|
|                   | State owned                                                  |         |
|                   | Native owned                                                 |         |
|                   | BLM or other government                                      |         |
|                   | Private                                                      |         |
|                   | University                                                   |         |
|                   | Mental Health                                                |         |
|                   | Municipal or Borough                                         |         |
|                   | Pending Native Allotment                                     |         |
|                   | State selected                                               |         |
|                   | Federal mining claims                                        |         |
|                   | Federal power withdrawal                                     |         |
| <u>Boundaries</u> |                                                              |         |
|                   | Legislatively Designated Area boundary                       |         |
| $\wedge$          | NSE Area Plan boundary                                       |         |
|                   | Haines State Forest                                          |         |
| 11                | Chilkat Bald Eagle Preserve                                  |         |
|                   | Subunit boundary                                             |         |
|                   | Management Subunits                                          |         |
| 8a                | Management subunit                                           |         |
| RM                | Plan classification                                          |         |
|                   | <b>F</b> - Forest Land<br><b>PR</b> - Public Recreation Land |         |
|                   | RM - Resource Management Land<br>WH - Wildlife Habitat Land  |         |
|                   | Highway                                                      |         |
| —                 | Main secondary road                                          |         |
| <del></del>       | Pipeline                                                     | 12/9/02 |