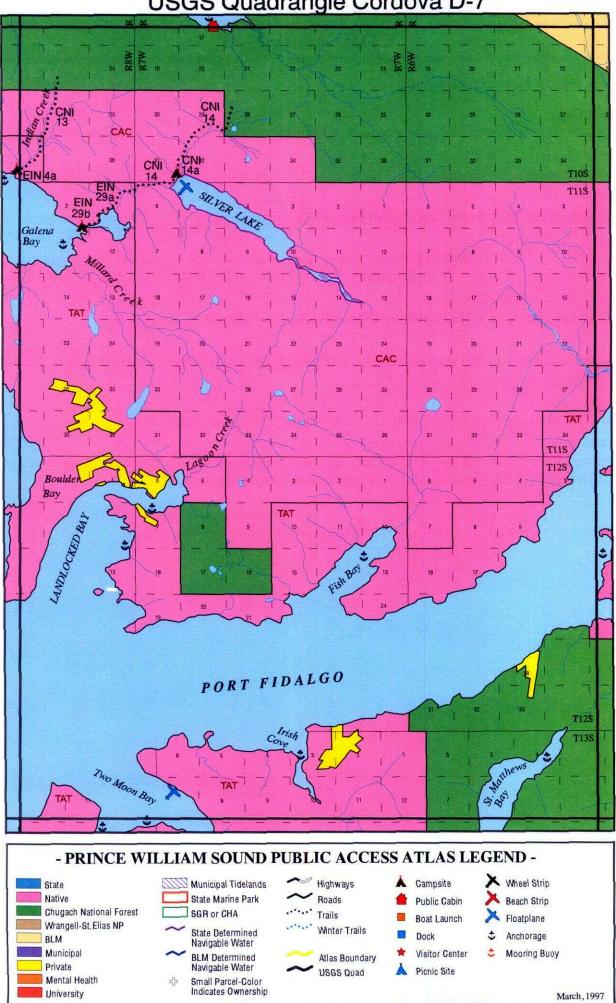

# **♦ RESERVED EASEMENTS:**

# **CNI 13**

An easement 25 feet in width for an existing trail (Narrows Trail) along Indian Creek. This easement is a continuation of trail easement EIN 4a. (CNI trail)

## **CNI 14**

An easement 25 feet in width for proposed Silver Lake Trail. This easement is an continuation of trail easement EIN 29a and intersects site CNI 14a. (CNI trail)

### CNI 14a

A one-acre site easement at the northwest end of Silver Lake on the shore of the lake. (CNI one-acre site)

#### EIN 4a

An easement 25 feet in width for an existing trail from Galena Bay and site EIN 4b northeasterly along the left bank of Indian Creek. (EIN 25-foot trail)

#### EIN 29a

An easement 25 feet in width for proposed Silver Lake Trail from Galena Bay and site EIN 29b northeasterly along the lagoon and Duck River. (EIN 25-foot trail)

#### EIN 29b

A one-acre site easement on Galena Bay near the entrance to the lagoon. (EIN one-acre site)

# USGS Quadrangle Cordova D-7