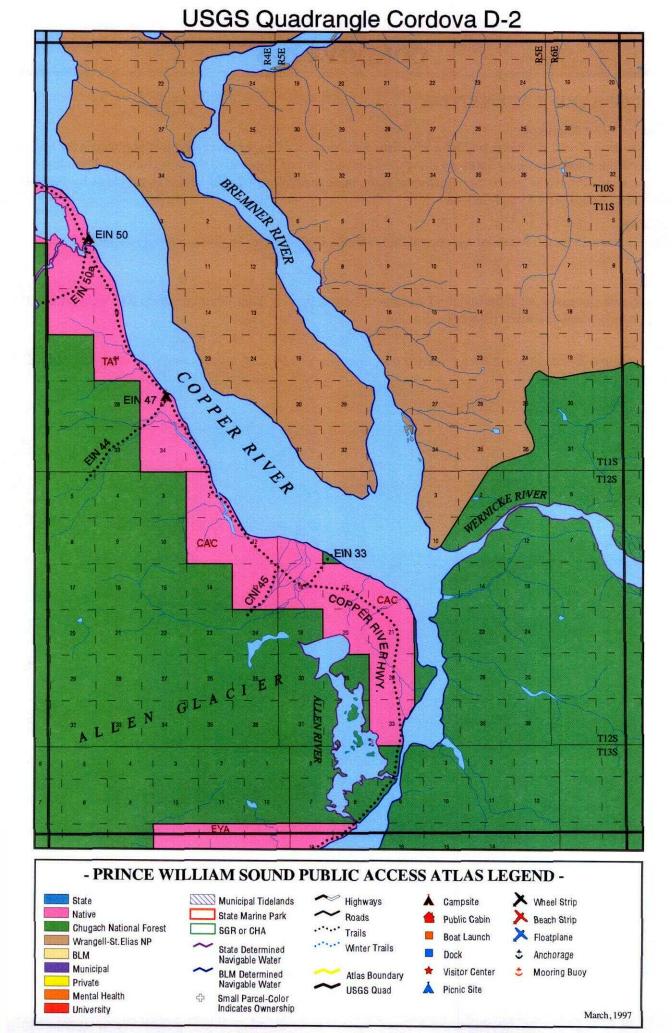

# CORDOVA D-2

## Copper River Highway

An easement 50 and 100 feet in width for the existing and proposed Copper River Highway beginning at the Million Dollar Bridge and continuing northerly along the right bank of the Copper River to approximately 1.5 miles south of the Uranatina River where the highway is again state maintained. Legal access is provided by FAS 851 (Omnibus Road), EIN 45 and CNI 44.

#### **CNI 45**

An easement 25 feet in width for Allen Glacier Trail from the Copper River Highway southwesterly to public land. (CNI trail)

### **EIN 33**

An easement 25 feet in width for a trail from the Copper River Highway northeasterly to public land. (EIN 25-foot trail)

### **EIN 44**

An easement 25 feet in width for a trail from site EIN 47 southwesterly to public land. (EIN 25-foot trail)

#### **EIN 47**

A one-acre site easement on the right bank of the Copper River. (EIN one-acre site)

#### **EIN 50**

A one-acre site easement on the right bank of the Copper River. (EIN one-acre site)

#### EIN 50a

An easement 25 feet in width for a trail from site EIN 50 southwesterly to public land. (EIN 25-foot trail)