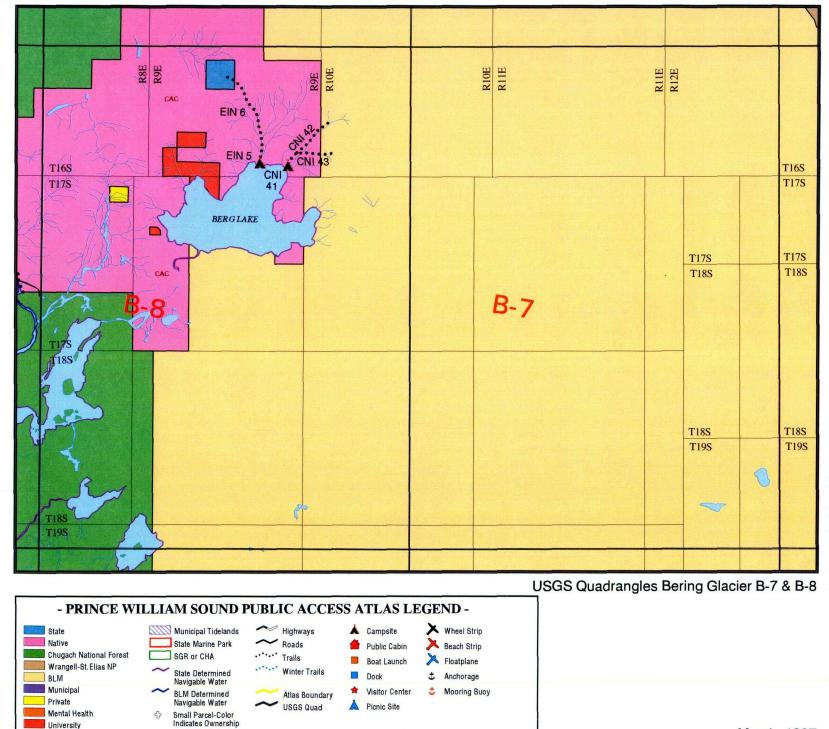

## **CNI 41**

A one-acre site easement on the north shore of Berg Lake at the mouth of an unnamed creek. (CNI site)

## CNI 42

An easement 25 feet in width for a trail from site easement CNI 41 running northeasterly along an unnamed creek to public land. (CNI trail)

## **CNI 43**

An easement 25 feet in width for a trail from trail easement CNI 42 running easterly along an unnamed creek to public land. (CNI trail)

#### EIN 5

A one-acre site easement on the shore of Berg Lake at the mouth of Sheep Creek. (EIN one-acre site)

#### EIN 6

An easement 25 feet in width for a proposed trail from site easement EIN 5 running northerly to public land. (EIN 25-foot trail)