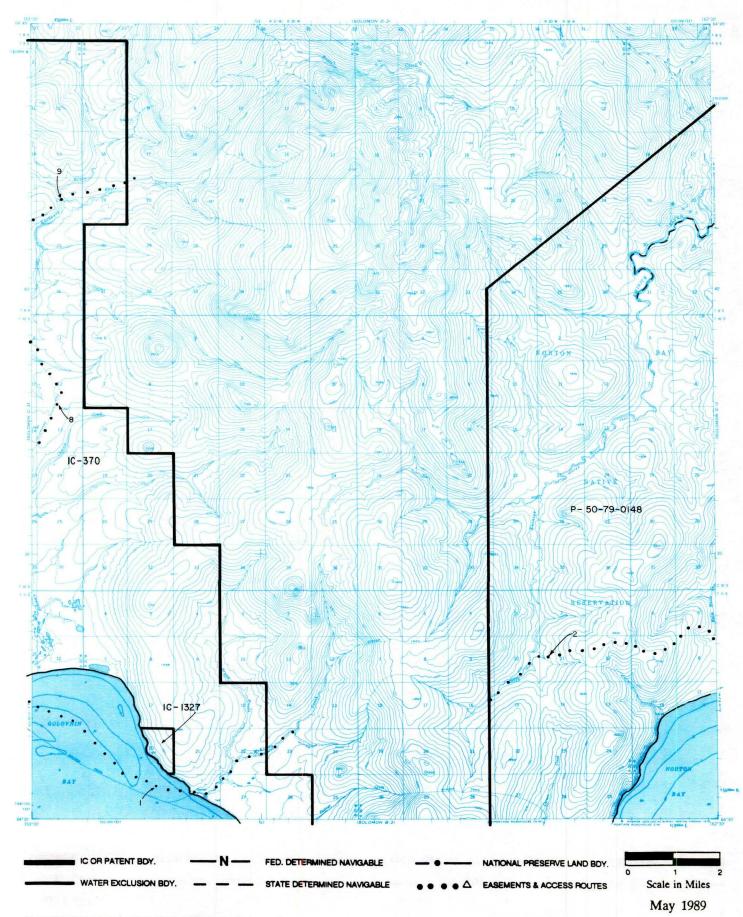

## SOLOMON C-2

## **RESERVED EASEMENTS**

| EIN 1 | An easement for an access trail twenty-five (25) feet in width from the eastern border of Section 23, T. 11 S., R. 21 W., K.R.M., westerly across Golovin Sound, through the village of Golovin and across Golovin Lagoon to the western boundary of Section 1, T. 11 S., R. 24 W., K.R.M. The season of use is limited to winter. |
|-------|------------------------------------------------------------------------------------------------------------------------------------------------------------------------------------------------------------------------------------------------------------------------------------------------------------------------------------|
| EIN 2 | An easement for an access trail twenty-five (25) feet in width from Section 15, T. 11 S., R. 20 W., K.R.M., northeasterly to Section 16, T. 8 S., R. 14 W., K.R.M. The season of use is limited to winter.                                                                                                                         |
| EIN 8 | An easement for an access trail fifty (50) feet in width from Golovin northerly to trail EIN 9 in Section 35, T. 9 S., R. 22 W., K.R.M.                                                                                                                                                                                            |
| EIN 9 | An easement for an access trail fifty (50) feet in width from trail EIN 8 in Section 35, T. 9 S.,<br>R. 22 W., K.R.M. at the Kachauik River, northeasterly to public land.                                                                                                                                                         |