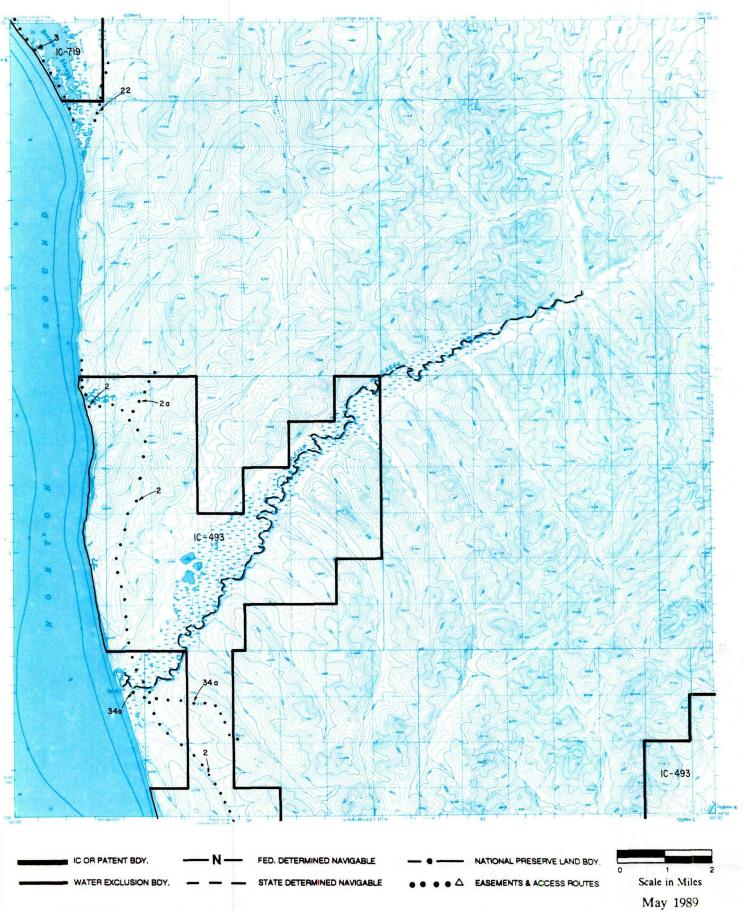

## RESERVED EASEMENTS

An easement for an access trail twenty-five (25) feet in width from the road EIN 31, in Section 21, T. 18 S., R. 11 W., K.R.M., northerly to public land. The season of use is limited to winter.

An easement for an trail twenty-five (25) feet in width from the trail EIN 2 in Section 6, T. 16 S., R. 11 W., K.R.M., northeasterly to public land. The season of use is limited to winter.

An easement for an access trail, twenty-five (25) feet in width, from Section 1, T. 16 S., R. 12 W., K.R.M., northwesterly to the junction with trail EIN 5, near the old village of Shaktoolik in Section 25, T. 13 S., R. 13 W., K.R.M. The season of use is limited to winter.

An easement for an access trail, twenty-five (25) feet in width, from the mean high tide line and trail EIN 3 in Section 12, T. 15 S., R. 12 W., K.R.M., northeasterly to public land.

An easement for an access trail twenty-five (25) feet in width from Section 1, T. 17 S., R. 12 W., K.R.M., easterly to public land.