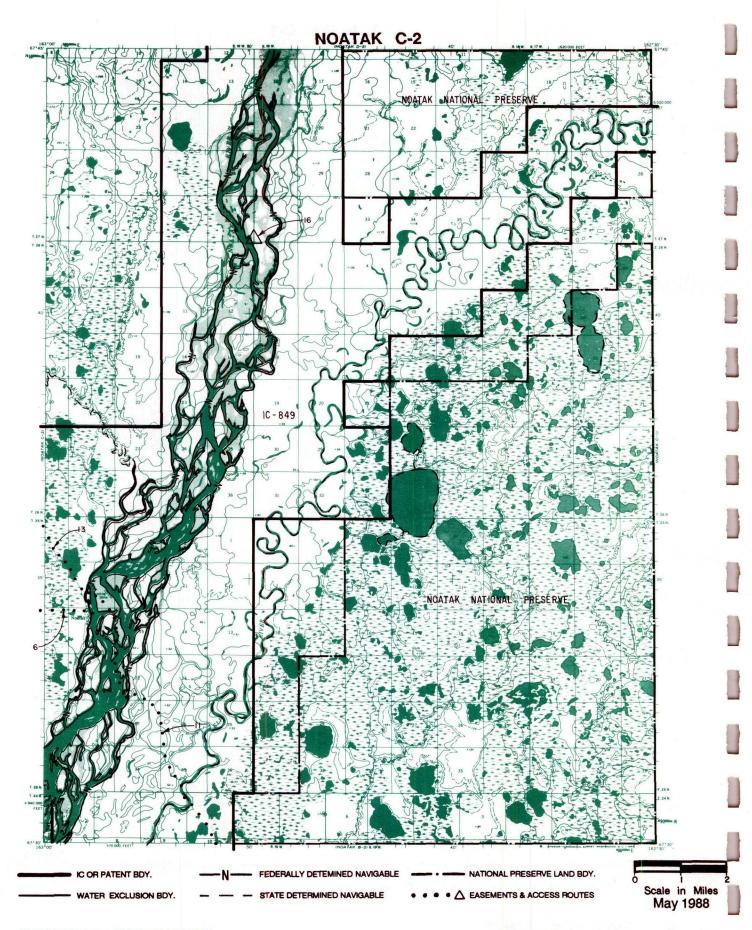

## RESERVED EASEMENTS

| EIN 6  | An easement for an access trail, twenty-five (25) feet in width, from Noatak in Sections 9 and 16, T. 25 N., R. 19 W., K.R.M., westerly to public land.                                                                                                             |
|--------|---------------------------------------------------------------------------------------------------------------------------------------------------------------------------------------------------------------------------------------------------------------------|
| EIN 11 | An easement twenty-five (25) feet in width for an access trail beginning at trail EIN 13 on the right bank (looking downstream) of the Noatak River in Section 9, T. 25 N., R. 19 W., K.R.M., southeasterly to public land. The season of use is limited to winter. |
| EIN 13 | An easement for an access trail, twenty-five (25) feet in width, beginning in Section 9, T. 25 N., R. 19 W., K.R.M., northwesterly to public land. The season of use is limited to winter.                                                                          |
| EIN 16 | A one (1) acre site easement upland of the ordinary high water mark on the left bank (looking downstream) of the Noatak River in Section 36, T. 27 N., R. 19 W., K.R.M.                                                                                             |