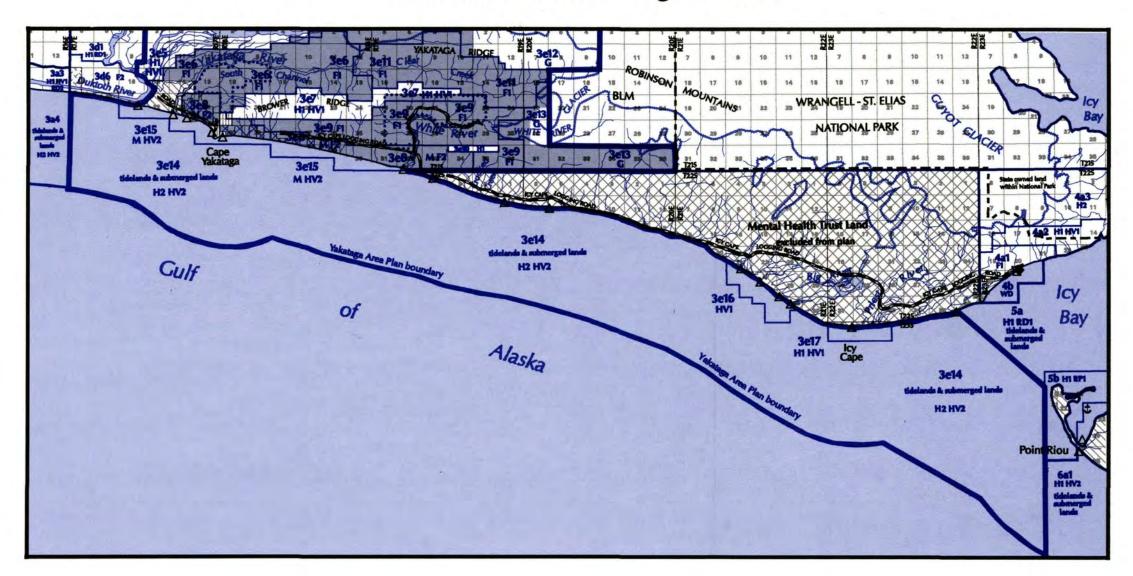

# southern part of Yakataga & White rivers tidelands & submerged lands

Note: The Yakataga Area Plan's 3-mile offshore limit is measured in nautical miles rather than statute (land) miles. One nautical mile is equal to 1.151 statute miles.

# YAKATAGA AREA PLAN

Unit 3E southern part of Yakataga & White rivers- tidelands & submerged lands

# **PLANNING UNITS**

1a1

management unit boundary subunit boundary and number

### LAND STATUS

# STATE OWNED OR SELECTED: SUBJECT TO PLAN

NO PATTERN

state owned - patented or tentatively approved

state owned - University Timber Rights,

state owned - University Timber Rights, tracts 20 and 154

state selected & Federal mining claims

# STATE OWNED BUT EXCLUDED FROM PLAN

University owned Mental Health Trust land

#### OTHER LAND OWNERSHIP

Native owned - patented or interim conveyed

federal (BLM, National Park)

federal conservation system unit boundary private, including Native Allotments

# MAP FEATURES

anadromous fish stream mouth

glacier margin

No-harvest riparian buffers on certain anadromous streams pursuant to December 1994 settlement agreement

Map 3.12