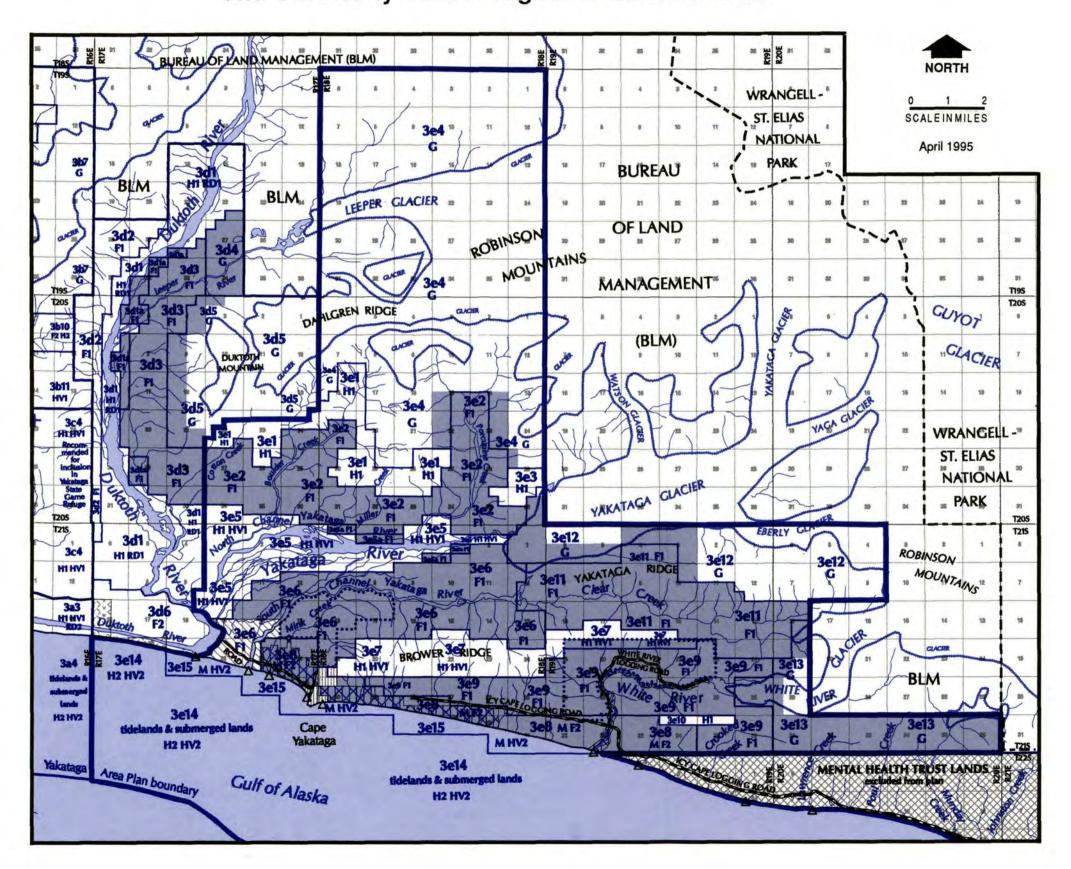

# Unit 3E

# northern part of Yakataga & White rivers - upland units and University Timber Rights in Units 3D & 3E

# YAKATAGA AREA PLAN

Vakataga & White
rivers - upland units
and University Timber
Rights in Units 3D & 3E

# **PLANNING UNITS**

1a1

management unit boundary subunit boundary and number

## **LAND STATUS**

STATE OWNED OR SELECTED: SUBJECT TO PLAN

NO PATTERN

state owned - patented or tentatively

state selected and federal mining claims state owned - University Timber Rights,

substitute tract

state owned - University Timber Rights, tracts 20 and 154

STATE OWNED BUT EXCLUDED FROM PLAN

\$3335555 \*\*\*\*\*\*\*\*

University owned

Mental Health Trust land

### OTHER LAND OWNERSHIP

Native owned - patented or interim conveyed

LABELED

federal (BLM, National Park)

----

federal conservation system unit

priva

private, including Native Allotments

# **MAP FEATURES**

Δ

anadromous fish stream mouth

road

glacier margin