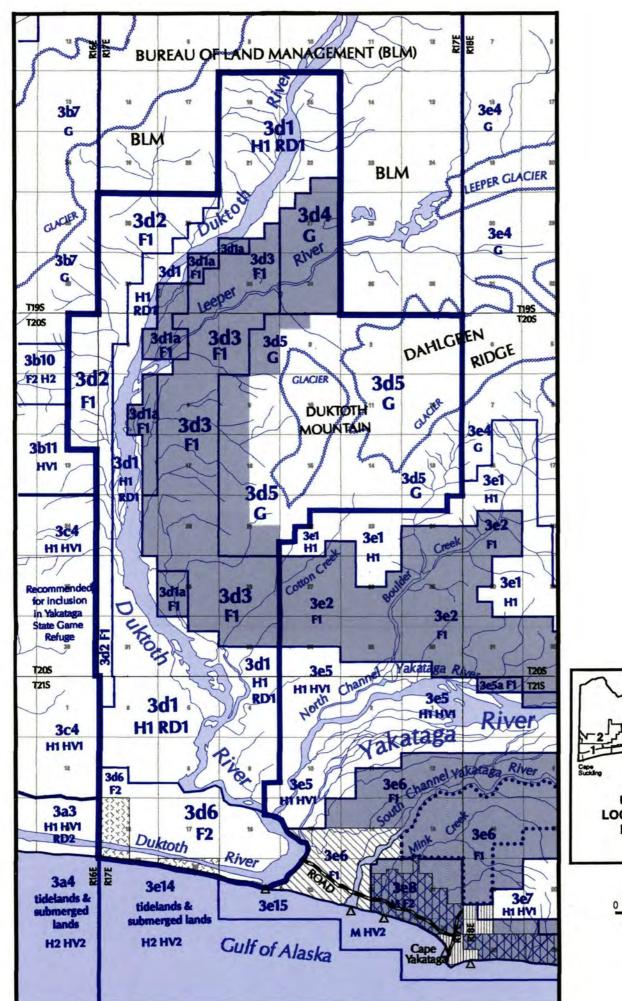

# Unit 3D Duktoth River corridor

SCALEINMILES April 1995

## **Duktoth River corridor** Unit 3D

-95

Chapter 3 - Unit 3D - Duktoth River corridor

management unit boundary

subunit boundary and number

1a1

**PLANNING UNITS** 

**LAND STATUS** 

NO PATTERN

STATE OWNED: SUBJECT TO PLAN state owned--patented or tentatively approved

substitute tract state owned - University Timber Rights,

tract 20 state selected & Federal mining claims

state owned - University Timber Rights,

LABELED

**MAP FEATURES** anadromous fish stream mouth

Native owned - patented or interim

private, including Native Allotments

glacier margin

STATE OWNED BUT EXCLUDED FROM PLAN

University owned

conveyed

federal (BLM)

OTHER LAND OWNERSHIP