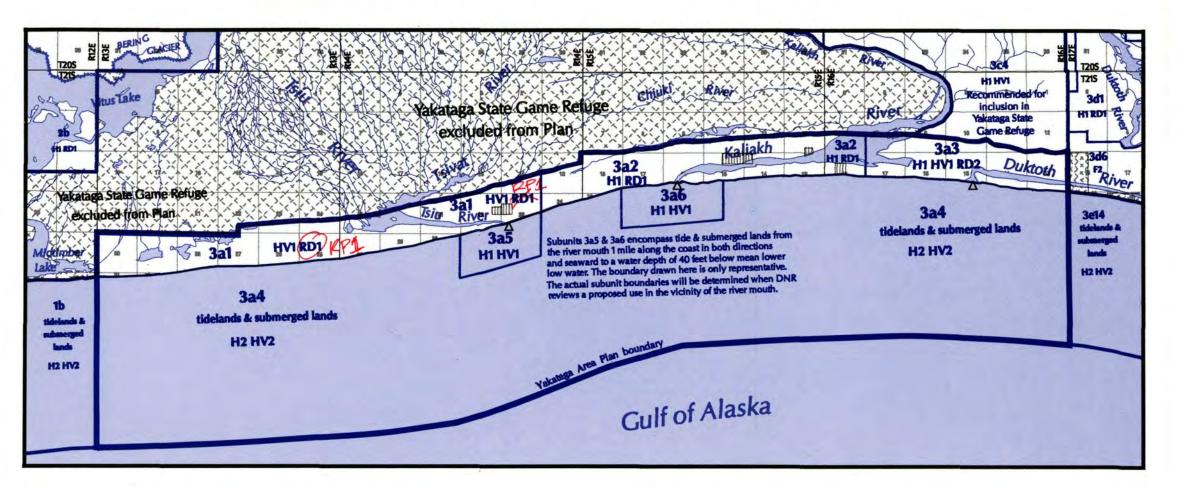

## Unit 3A Tsiu to Duktoth coastal strip

Note: The Yakataga Area Plan's 3-mile offshore limit is measured in nautical miles rather than statute (land) miles. One nautical mile is equal to 1.151 statute miles.

O 1 2 SCALEINMILES April 1995

Map 3.6

## YAKATAGA AREA PLAN Unit 3A Tsiu to Duktoth coastal strip **PLANNING UNITS** management unit boundary subunit boundary and number 1a1 **LAND STATUS** STATE OWNED OR SELECTED: SUBJECT TO PLAN state owned - patented or tentatively NO PATTERN approved STATE OWNED BUT EXCLUDED FROM PLAN Yakataga State Game Refuge university owned OTHER LAND OWNERSHIP private, including Native Allotments MAP FEATURES anadromous fish stream mouth glacier margin