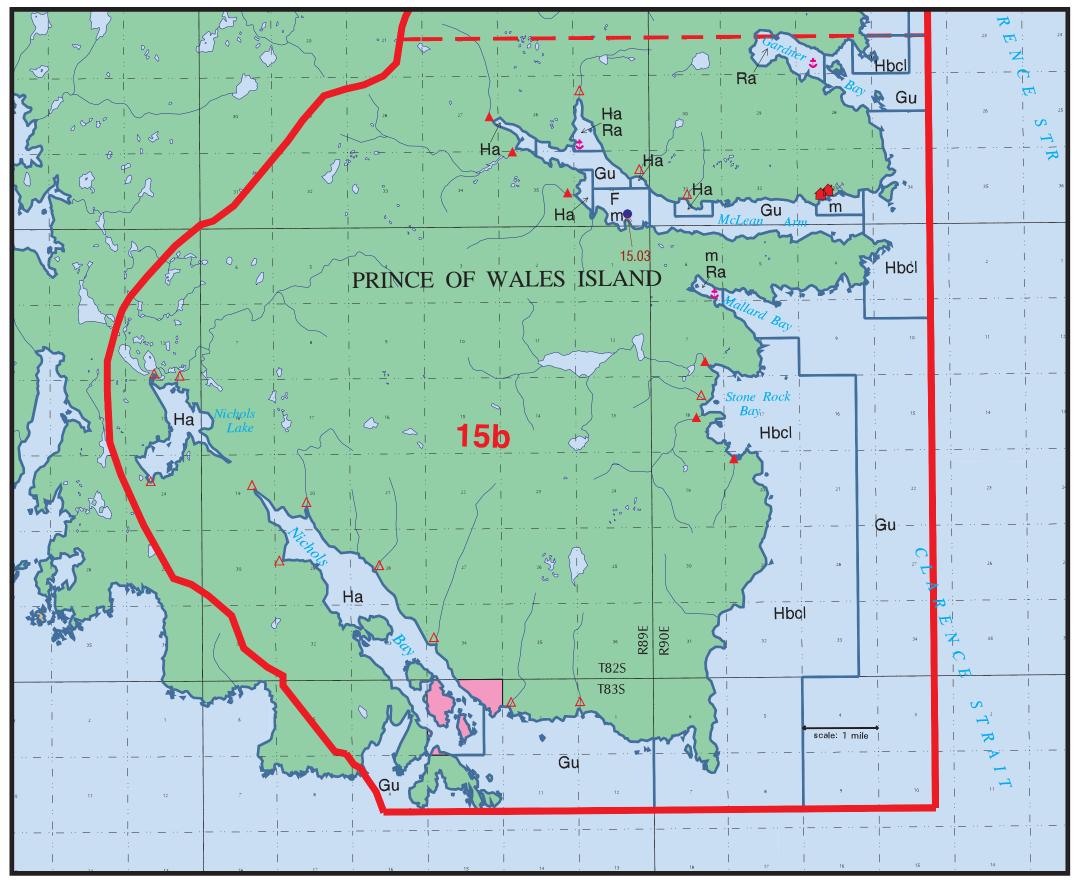

## UNIT 15 Kendrick Subunit 15b

|                                          | Land Status                               |
|------------------------------------------|-------------------------------------------|
|                                          | State Owned                               |
|                                          | Mental Health                             |
|                                          | University of Alaska                      |
|                                          | Municipal                                 |
|                                          | Native Corporation                        |
|                                          | Private                                   |
|                                          | Tongass National Forest                   |
|                                          | State Selected                            |
|                                          | Open to Mineral Entry                     |
|                                          | Closed to Mineral Entry                   |
|                                          |                                           |
| \$                                       | Anchorage                                 |
| <b>*</b>                                 | Cabin                                     |
|                                          | Anadromous Fish Stream                    |
|                                          | Anadromous Stream Closed to Mineral Entry |
|                                          | Anadromous Stream Open to Leasehold Only  |
| •                                        | Log Transfer Site                         |
| •                                        | Log Storage Site                          |
| •                                        | Float Camp                                |
| +                                        | Material Site                             |
|                                          | Barge Ramp                                |
|                                          | Ship Mooring                              |
| $\stackrel{\scriptstyle (\times)}{\sim}$ | Mine                                      |
| 111                                      | Legislatively Designated Area             |
| $\mathbf{N}$                             | Plan Boundary                             |
| $\sim$                                   | Unit Boundary                             |
| 11                                       | Subunit Boundary                          |
| На                                       | Unit Designation                          |
|                                          |                                           |