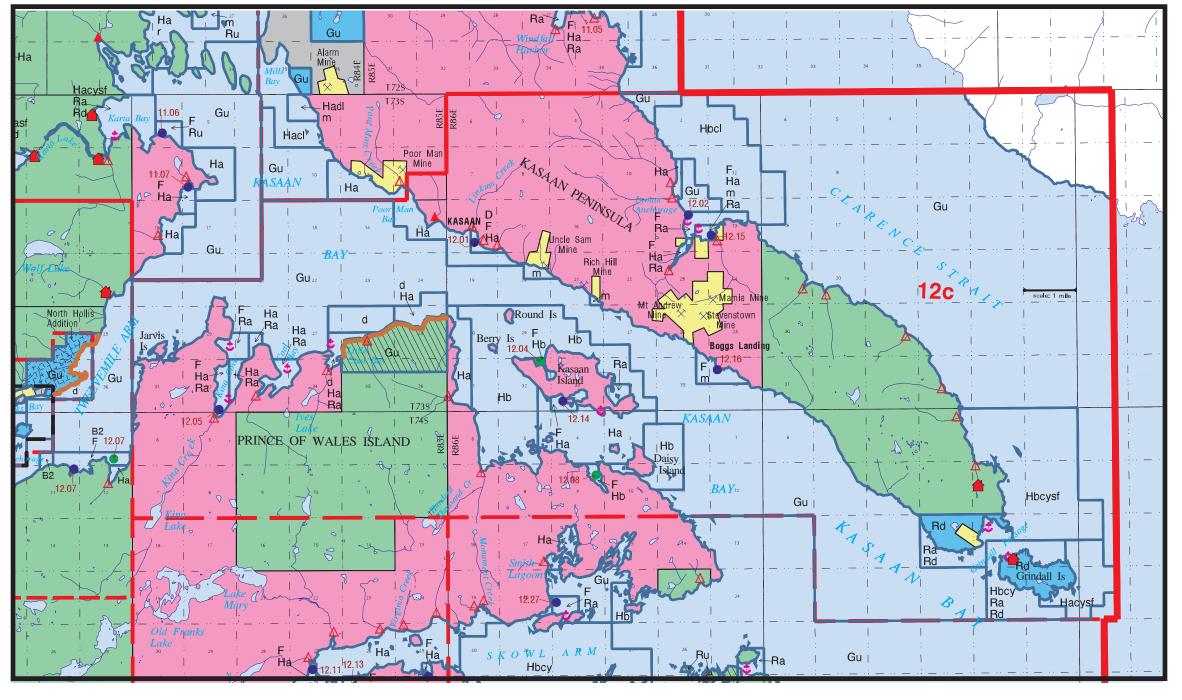

## UNIT 12 Kasaan Bay Subunit 12c

| Land Status |                                                                        |
|-------------|------------------------------------------------------------------------|
|             | State Owned                                                            |
|             | Mental Health                                                          |
|             | University of Alaska                                                   |
|             | Municipal                                                              |
|             | Native Corporation                                                     |
|             | Private                                                                |
|             | Tongass National Forest                                                |
|             | State Selected                                                         |
|             | Open to Mineral Entry                                                  |
|             | Closed to Mineral Entry                                                |
|             |                                                                        |
| t           | Anchorage                                                              |
|             | Cabin                                                                  |
| Δ           | Anadromous Fish Stream                                                 |
|             | Anadromous Stream Closed to Mineral Entry                              |
|             | Anadromous Stream Open to Leasehold Only                               |
| •           | Log Transfer Site                                                      |
| •           | Log Storage Site                                                       |
| •           | Float Camp                                                             |
| +           | Material Site                                                          |
|             | Barge Ramp                                                             |
|             | Ship Mooring                                                           |
| $\approx$   | Mine                                                                   |
| 111         | Legislatively Designated Area                                          |
| $\sim$      | Plan Boundary                                                          |
| $\sim$      | Unit Boundary                                                          |
| 11          | Subunit Boundary                                                       |
| $\sim$      | Settlement Designation - Area along coast<br>and extending 400' inland |
| На          | Unit Designation                                                       |

Prince of Wales Island Area Plan, Chapter 3 - Page 223