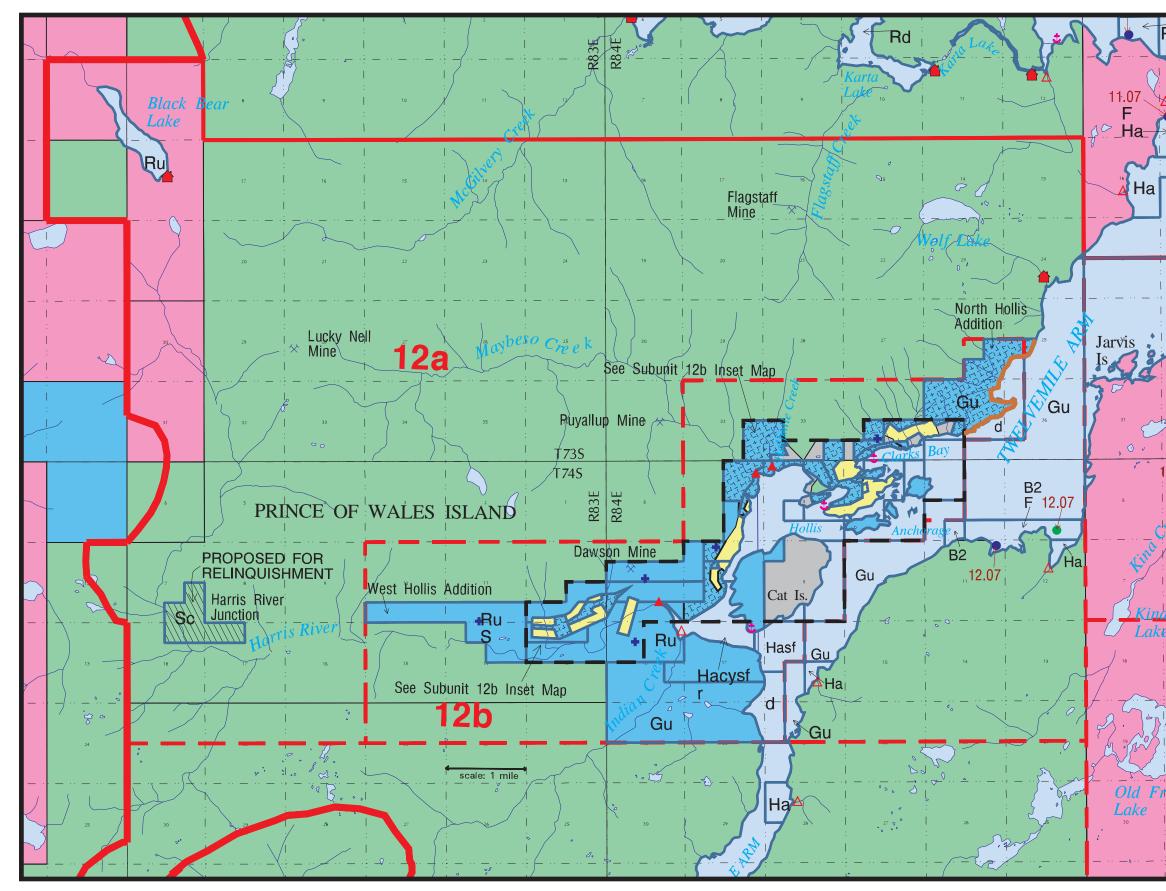

## UNIT 12 Kasaan Bay Subunits 12a & 12b

|                                       | Land Status                                                            |
|---------------------------------------|------------------------------------------------------------------------|
|                                       | State Owned                                                            |
|                                       | Mental Health                                                          |
|                                       | University of Alaska                                                   |
|                                       | Municipal                                                              |
|                                       | Native Corporation                                                     |
|                                       | Private                                                                |
|                                       | Tongass National Forest                                                |
|                                       | State Selected                                                         |
|                                       | Open to Mineral Entry                                                  |
| xx xx x x x x x x x x x x x x x x x x | Closed to Mineral Entry                                                |
|                                       |                                                                        |
| t                                     | Anchorage                                                              |
|                                       | Cabin                                                                  |
| Δ                                     | Anadromous Fish Stream                                                 |
|                                       | Anadromous Stream Closed to Mineral Entry                              |
|                                       | Anadromous Stream Open to Leasehold Only                               |
|                                       | Log Transfer Site                                                      |
| •                                     | Log Storage Site                                                       |
| •                                     | Float Camp                                                             |
| +                                     | Material Site                                                          |
|                                       | Barge Ramp                                                             |
|                                       | Ship Mooring                                                           |
| *                                     | Mine                                                                   |
|                                       | Legislatively Designated Area                                          |
|                                       | Plan Boundary                                                          |
| $\sim$                                | Unit Boundary                                                          |
| 11                                    | Subunit Boundary                                                       |
| $\mathbf{N}$                          | Settlement Designation - Area along coast<br>and extending 400' inland |
| На                                    | Unit Designation                                                       |

Prince of Wales Island Area Plan, Chapter 3 - Page 219