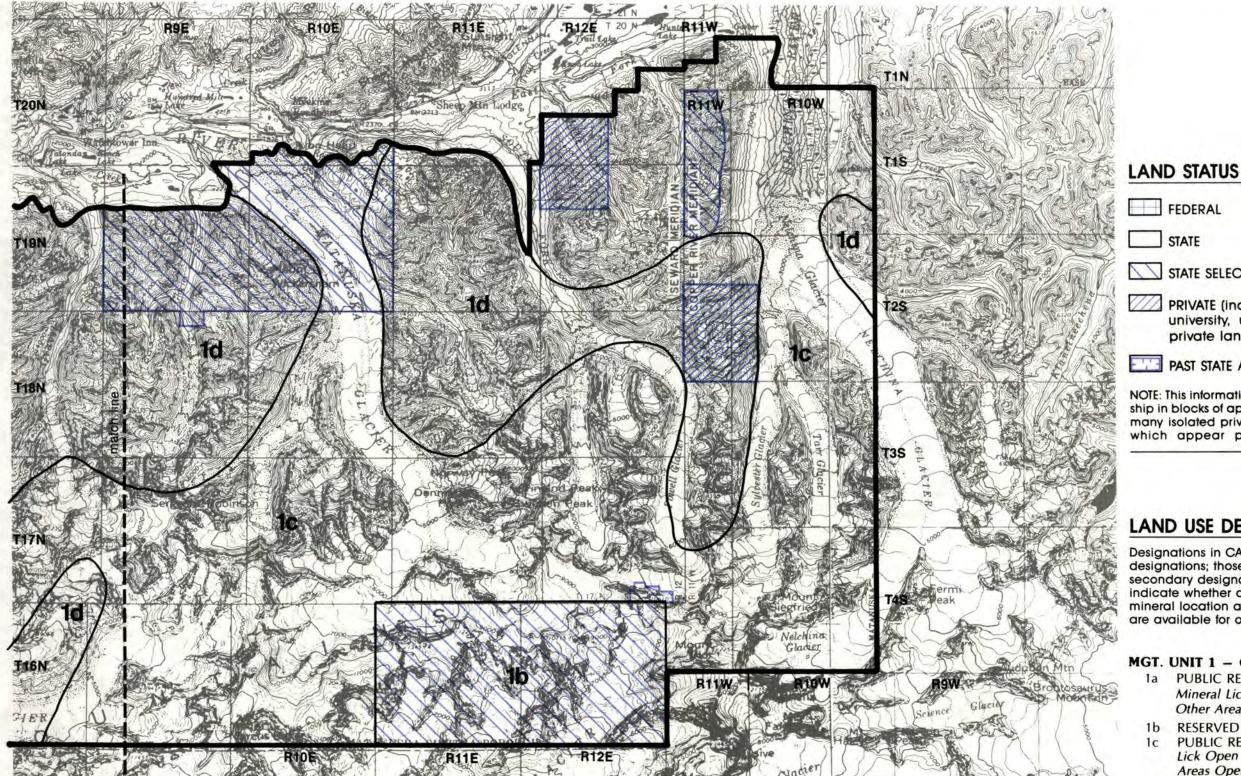

## **CHUGACH MOUNTAINS**

part 2 of 2

Map Scale 1:250,000

U.S.G.S. Quads: **Anchorage** Valdez

FEDERAL

STATE

STATE SELECTED

PRIVATE (includes Native, Native selected, university, university selected, and other private lands)

PAST STATE AND BOROUGH LAND SALES

NOTE: This information has been generalized to show ownership in blocks of approximately 320 acres or greater. Hence, many isolated private lots are not shown, e.g., many lakes which appear public are ringed with private lots.

### LAND USE DESIGNATIONS

Designations in CAPITAL LETTERS are primary designations; those in lower case letters are secondary designations. Statements in italics indicate whether areas are open or closed to mineral location and coal leasing; all areas are available for oil and gas leasing.

### MGT. UNIT 1 - CHUGACH MOUNTAINS

- 1a PUBLIC RECREATION, WILDLIFE HABITAT; grazing; Mineral Lick Open under Leasehold Location, Other Areas Open
- 1b RESERVED USE; Open
  - PUBLIC RECREATION, WILDLIFE HABITAT; Mineral Lick Open under Leasehold Location, Other Areas Open
- 1d PUBLIC RECREATION, WILDLIFE HABITAT; Open