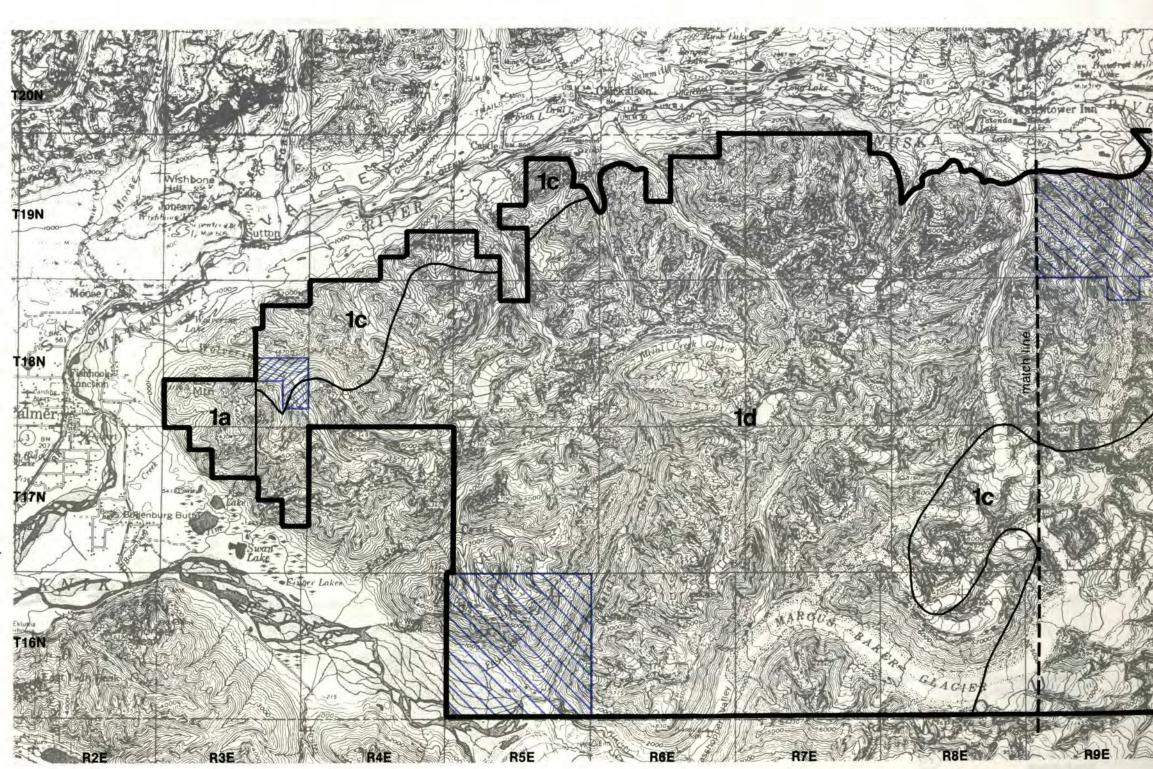

### LAND STATUS

FEDERAL

STATE

STATE SELECTED

PRIVATE (includes Native, Native selected, university, university selected, and other private lands)

PAST STATE AND BOROUGH LAND SALES

NOTE: This information has been generalized to show ownership in blocks of approximately 320 acres or greater. Hence, many isolated private lots are not shown, e.g., many lakes which appear public are ringed with private lots.

### LAND USE DESIGNATIONS

Designations in CAPITAL LETTERS are primary designations; those in lower case letters are secondary designations. Statements in *italics* indicate whether areas are open or closed to mineral location and coal leasing; all areas are available for oil and gas leasing.

### MGT. UNIT 1 - CHUGACH MOUNTAINS

- 1a PUBLIC RECREATION, WILDLIFE HABITAT; grazing; Mineral Lick Open under Leasehold Location, Other Areas Open
- 1b RESERVED USE; Open
- 1c PUBLIC RECREATION, WILDLIFE HABITAT; Mineral Lick Open under Leasehold Location, Other Areas Open
- 1d PUBLIC RECREATION, WILDLIFE HABITAT; Open

Map Scale 1:250,000

U.S.G.S. Quads: Anchorage