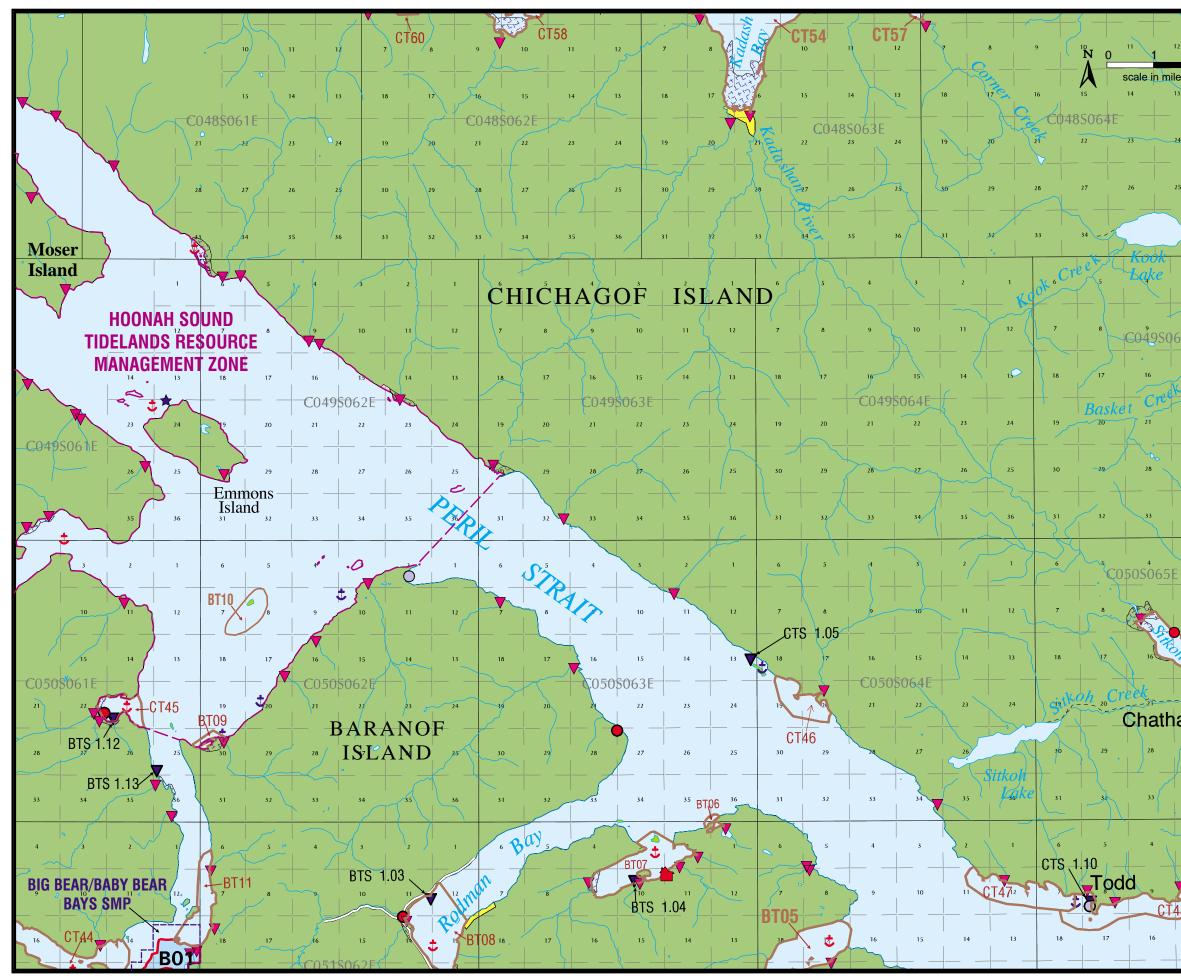

## Chichagof Island Area, Peril Strait

|             | Land Status (1)(2)                                                   |
|-------------|----------------------------------------------------------------------|
|             | Tongass National Forest                                              |
|             | Glacier Bay National Park                                            |
|             | State owned                                                          |
|             | Native owned                                                         |
|             | Blm or other government                                              |
|             | Private or University<br>Mental Health                               |
|             | Municipal or Borough                                                 |
| //////      | State Selected                                                       |
|             | Native Selected                                                      |
|             | Boundaries                                                           |
| $\sim$      | Upland Unit Boundary                                                 |
| 181         | Upland Designation Boundary                                          |
| $\sim$      | Tideland Unit Boundary                                               |
| ~           | Legislatively Designated Area                                        |
| $\sim$      | Area Plan Boundary                                                   |
| $\sim$      | Haines State Forest                                                  |
| <b>///</b>  | Chilkat Bald Eagle Preserve                                          |
| ///         | Hoonah Sound Tidelands Resource<br>Management Zone                   |
|             | Logging Road                                                         |
|             | Units (3)                                                            |
| L01         | Large Tract, Upland                                                  |
| LT01        | Large Tract, Tideland                                                |
| LTS01       | Small Tract, Tideland                                                |
|             | Tideland Uses/Facilities                                             |
| 1           | Boat launch                                                          |
| *           | Aquaculture, other                                                   |
|             | Log transfer site<br>Cabin                                           |
| t           | Anchorage (small)                                                    |
| t<br>t<br>0 | Anchorage (large)                                                    |
| 0           | USFS group location (1 visit per week)                               |
| •           | USFS enclave location (1 visit per day)                              |
| 800000      | Estuary                                                              |
| 94992<br>   | Pacific herring spawning & over wintering<br>Anadromous stream mouth |
| <b>•</b>    |                                                                      |
|             |                                                                      |

Note: See Map 2-1 for details on the Tidelands Resource Management Zone.

NORTHERN SOUTHEAST AREA PLAN October 2002 - Page 3-299