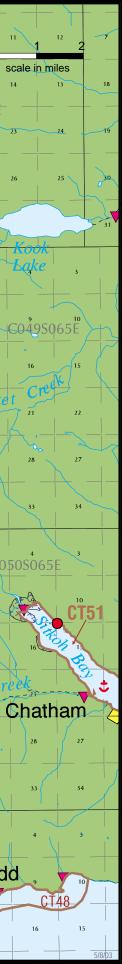

## Chichagof Island Area, Peril Strait

|             | Land Status (1)(2)                                                   |
|-------------|----------------------------------------------------------------------|
|             | Tongass National Forest                                              |
|             | Glacier Bay National Park                                            |
|             | State owned                                                          |
|             | Native owned                                                         |
|             | Blm or other government                                              |
|             | Private or University<br>Mental Health                               |
|             | Municipal or Borough                                                 |
| //////      | State Selected                                                       |
|             | Native Selected                                                      |
|             | Boundaries                                                           |
| $\sim$      | Upland Unit Boundary                                                 |
| 181         | Upland Designation Boundary                                          |
| $\sim$      | Tideland Unit Boundary                                               |
| ~           | Legislatively Designated Area                                        |
| $\sim$      | Area Plan Boundary                                                   |
| $\sim$      | Haines State Forest                                                  |
| <b>///</b>  | Chilkat Bald Eagle Preserve                                          |
| ///         | Hoonah Sound Tidelands Resource<br>Management Zone                   |
|             | Logging Road                                                         |
|             | Units (3)                                                            |
| L01         | Large Tract, Upland                                                  |
| LT01        | Large Tract, Tideland                                                |
| LTS01       | Small Tract, Tideland                                                |
|             | Tideland Uses/Facilities                                             |
| 1           | Boat launch                                                          |
| *           | Aquaculture, other                                                   |
|             | Log transfer site<br>Cabin                                           |
| t           | Anchorage (small)                                                    |
| t<br>t<br>0 | Anchorage (large)                                                    |
| 0           | USFS group location (1 visit per week)                               |
| •           | USFS enclave location (1 visit per day)                              |
| 800000      | Estuary                                                              |
| 94992<br>   | Pacific herring spawning & over wintering<br>Anadromous stream mouth |
| <b>•</b>    |                                                                      |
|             |                                                                      |

Note: See Map 2-1 for details on the Tidelands Resource Management Zone.

NORTHERN SOUTHEAST AREA PLAN October 2002 - Page 3-299