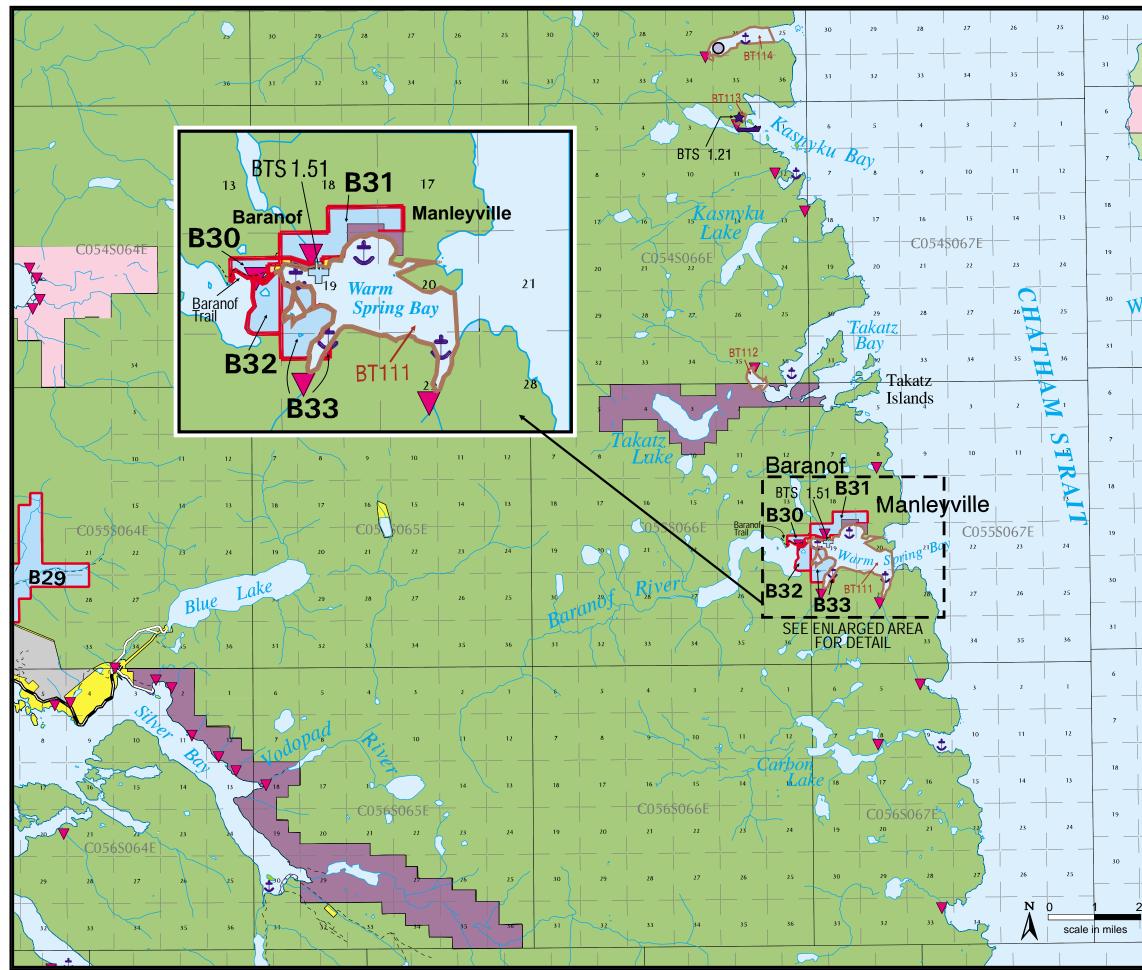

## Baranof Island Area, Baranof

Land Status (1)(2)

|               | Tongass National Forest                                                                                                                                                                                                                                                                                                                                                  |
|---------------|--------------------------------------------------------------------------------------------------------------------------------------------------------------------------------------------------------------------------------------------------------------------------------------------------------------------------------------------------------------------------|
|               | Glacier Bay National. Park                                                                                                                                                                                                                                                                                                                                               |
|               | State owned                                                                                                                                                                                                                                                                                                                                                              |
|               | Native owned                                                                                                                                                                                                                                                                                                                                                             |
|               | Blm or other government                                                                                                                                                                                                                                                                                                                                                  |
|               | Private or University                                                                                                                                                                                                                                                                                                                                                    |
|               | Mental Health                                                                                                                                                                                                                                                                                                                                                            |
|               | Municipal or Borough                                                                                                                                                                                                                                                                                                                                                     |
|               | State Selected                                                                                                                                                                                                                                                                                                                                                           |
|               | Native Selected                                                                                                                                                                                                                                                                                                                                                          |
|               | Boundaries                                                                                                                                                                                                                                                                                                                                                               |
| $\sim$        | Upland Unit Boundary                                                                                                                                                                                                                                                                                                                                                     |
| 121           | Upland Designation Boundary                                                                                                                                                                                                                                                                                                                                              |
| $\sim$        | Tideland Unit Boundary                                                                                                                                                                                                                                                                                                                                                   |
| 11            | Legislatively Designated Area                                                                                                                                                                                                                                                                                                                                            |
| $\sim$        | Area Plan Boundary                                                                                                                                                                                                                                                                                                                                                       |
| $\sim$        | Haines State Forest                                                                                                                                                                                                                                                                                                                                                      |
| 111           | Chilkat Bald Eagle Preserve                                                                                                                                                                                                                                                                                                                                              |
|               |                                                                                                                                                                                                                                                                                                                                                                          |
|               | Logging Road                                                                                                                                                                                                                                                                                                                                                             |
|               | Logging Road Units (3)                                                                                                                                                                                                                                                                                                                                                   |
| L01           | Units (3)                                                                                                                                                                                                                                                                                                                                                                |
|               | Units (3)                                                                                                                                                                                                                                                                                                                                                                |
| LT01          | <b>Units (3)</b><br>Large Tract, Upland                                                                                                                                                                                                                                                                                                                                  |
| LT01          | <b>Units (3)</b><br>Large Tract, Upland<br>Large Tract, Tideland                                                                                                                                                                                                                                                                                                         |
| LT01          | <b>Units (3)</b><br>Large Tract, Upland<br>Large Tract, Tideland<br>Small Tract, Tideland                                                                                                                                                                                                                                                                                |
| LT01          | Units (3)<br>Large Tract, Upland<br>Large Tract, Tideland<br>Small Tract, Tideland<br>Tideland Uses/Facilities<br>Boat launch                                                                                                                                                                                                                                            |
| LT01<br>LTS01 | Units (3)<br>Large Tract, Upland<br>Large Tract, Tideland<br>Small Tract, Tideland<br>Tideland Uses/Facilities<br>Boat launch                                                                                                                                                                                                                                            |
| LT01<br>LTS01 | Units (3)<br>Large Tract, Upland<br>Large Tract, Tideland<br>Small Tract, Tideland<br>Tideland Uses/Facilities<br>Boat launch<br>Aquaculture, other                                                                                                                                                                                                                      |
| LT01<br>LTS01 | Units (3)<br>Large Tract, Upland<br>Large Tract, Tideland<br>Small Tract, Tideland<br>Tideland Uses/Facilities<br>Boat launch<br>Aquaculture, other<br>Log transfer site<br>Cabin<br>Anchorage (small)                                                                                                                                                                   |
| LT01<br>LTS01 | Units (3)<br>Large Tract, Upland<br>Large Tract, Tideland<br>Small Tract, Tideland<br>Tideland Uses/Facilities<br>Boat launch<br>Aquaculture, other<br>Log transfer site<br>Cabin<br>Anchorage (small)<br>Anchorage (large)                                                                                                                                              |
| LT01<br>LTS01 | Units (3)<br>Large Tract, Upland<br>Large Tract, Tideland<br>Small Tract, Tideland<br>Tideland Uses/Facilities<br>Boat launch<br>Aquaculture, other<br>Log transfer site<br>Cabin<br>Anchorage (small)<br>Anchorage (large)<br>USFS group location (1 visit per week)                                                                                                    |
| LT01<br>LTS01 | Units (3)<br>Large Tract, Upland<br>Large Tract, Tideland<br>Small Tract, Tideland<br>Tideland Uses/Facilities<br>Boat launch<br>Aquaculture, other<br>Log transfer site<br>Cabin<br>Anchorage (small)<br>Anchorage (large)<br>USFS group location (1 visit per week)<br>USFS enclave location (1 visit per day)                                                         |
| LT01<br>LTS01 | Units (3)<br>Large Tract, Upland<br>Large Tract, Tideland<br>Small Tract, Tideland<br>Tideland Uses/Facilities<br>Boat launch<br>Aquaculture, other<br>Log transfer site<br>Cabin<br>Anchorage (small)<br>Anchorage (large)<br>USFS group location (1 visit per week)<br>USFS enclave location (1 visit per day)<br>Estuary                                              |
| LT01<br>LTS01 | Units (3)<br>Large Tract, Upland<br>Large Tract, Tideland<br>Small Tract, Tideland<br>Tideland Uses/Facilities<br>Boat launch<br>Aquaculture, other<br>Log transfer site<br>Cabin<br>Anchorage (small)<br>Anchorage (large)<br>USFS group location (1 visit per week)<br>USFS enclave location (1 visit per day)<br>Estuary<br>Pacific herring spawning & over wintering |
| LT01<br>LTS01 | Units (3)<br>Large Tract, Upland<br>Large Tract, Tideland<br>Small Tract, Tideland<br>Tideland Uses/Facilities<br>Boat launch<br>Aquaculture, other<br>Log transfer site<br>Cabin<br>Anchorage (small)<br>Anchorage (large)<br>USFS group location (1 visit per week)<br>USFS enclave location (1 visit per day)<br>Estuary                                              |

## NORTHERN SOUTHEAST AREA PLAN October 2002 - Page 3-199