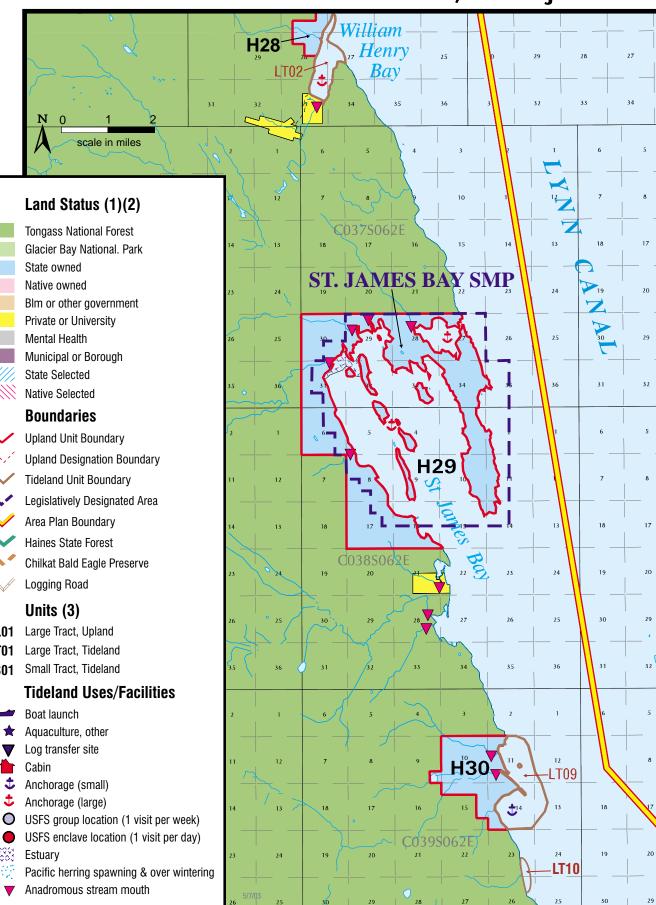

## Haines Area, Saint James Bay

Land Status (1)(2) **Tongass National Forest** Glacier Bay National. Park State owned Native owned Blm or other government Private or University Mental Health Municipal or Borough State Selected Native Selected **Boundaries Upland Unit Boundary Tideland Unit Boundary** Area Plan Boundary Haines State Forest Chilkat Bald Eagle Preserve Logging Road Units (3) L01 Large Tract, Upland LT01 Large Tract, Tideland LTS01 Small Tract, Tideland Boat launch Aquaculture, other 

Log transfer site

Anchorage (small)

Anchorage (large)

Cabin

Estuary

 $\mathbf{\nabla}$ 

\$

800000

scale in miles

NORTHERN SOUTHEAST AREA PLAN October 2002 - Page 3-43