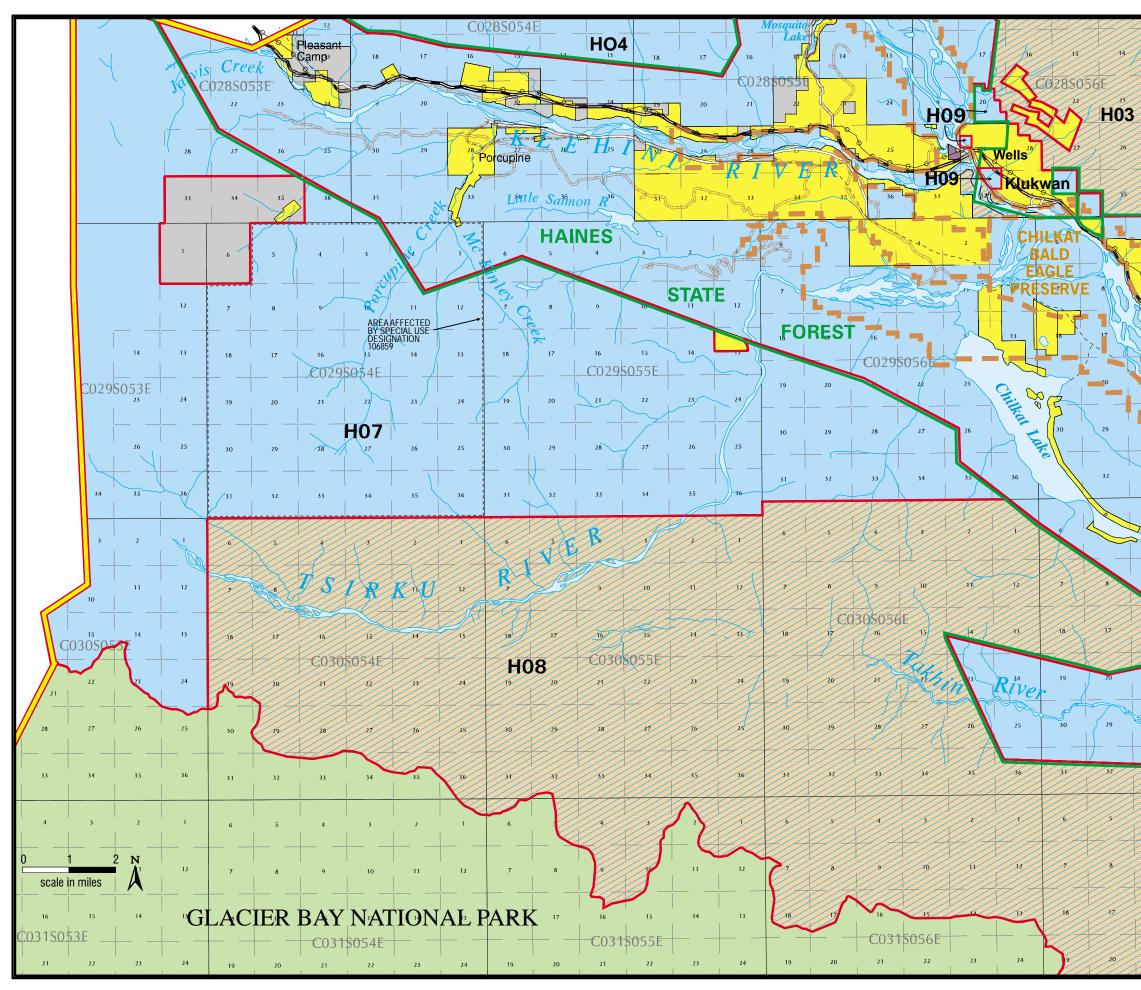

# Haines Area, Klehini/Tsirku

## Land Status (1)(2)

Tongass Natl Forest Glacier Bay Natl. Park State owned Native owned Blm or other government Private or University Mental Health Municipal or Borough State Selected Native Selected

#### Boundaries

- Vpland Unit Boundary
- Upland Designation Boundary
- Tideland Unit Boundary
- ✓ Legislatively Designated Area
- Area Plan Boundary
- Haines State Forest
- Chilkat Bald Eagle Preserve
- Areas affected by Special Use Designation106859

# Units (3)

- L01 Large Tract, Upland
- **LT01** Large Tract, Tideland
- LTS01 Small Tract, Tideland

### **Tideland Uses/Facilities**

- Boat launch
- 🖈 Aquaculture, other
- **V** Log transfer site
- Cabin
- Anchorage (small)
- Anchorage (large)
- USFS group location (1 visit per week)
- USFS enclave location (1 visit per day)
  - Pacific herring spawning & over wintering
    Anadromous stream mouth